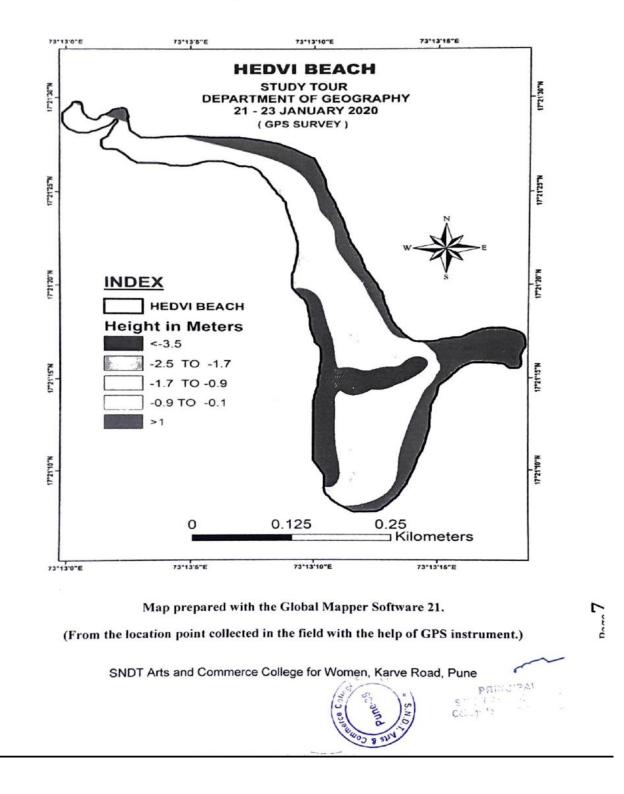

### SNDT Arts and Commerce College for Women, Karve Road, Pune 411038 GEOGRAPHY STUDY TOUR REPORT-2019-20

Department of Geography organized study tour on 21<sup>st</sup> to 24<sup>th</sup>January 2020 at Ratnagiri, Ganpati Pule, Malgund, Hedavi, in which students practically experienced the physical features created by Sea Waves. Student observed high tide, low tide, types of beaches, and deposition and erosion features of sea waves. In *Prachin Kokan* student observed socio- economic aspects related ancient kokan region. Students also visited the fort Ratan Durg and Thiba Palace in Ratnagiri. The feature like **tombolo** and **wave cut platform** is studied by the student near the Ratandurg fort. Students also come across the different structure of houses, Koliwada, Fish storage area and culture.Students also handled GPS instrument on field and learnt the functioning of GPS and component of GPS practically. GPS survey was conducted at Malgund and Hedvi beach by the T.Y.B.A student and faculty. Basic map has been prepared in the Global mapper software with the help of data collected in the field during study tour. Total 23 students and 03 Geography faculty members are participated in the study tour.