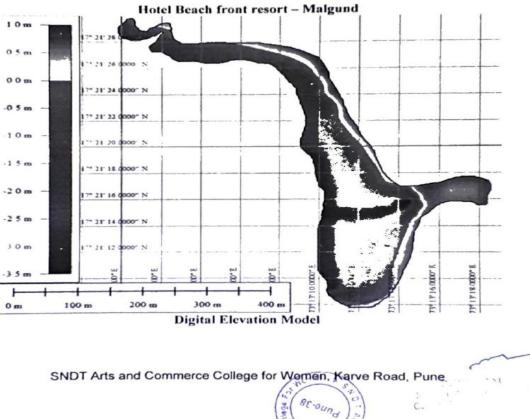

### SNDT Arts and Commerce College for Women, Karve Road, Pune 411038 GEOGRAPHY STUDY TOUR REPORT-2019-20

Department of Geography organized study tour on 21<sup>st</sup> to 24<sup>th</sup>January 2020 at Ratnagiri, Ganpati Pule, Malgund, Hedavi, in which students practically experienced the physical features created by Sea Waves. Student observed high tide, low tide, types of beaches, and deposition and erosion features of sea waves. In *Prachin Kokan* student observed socio- economic aspects related ancient kokan region. Students also visited the fort Ratan Durg and Thiba Palace in Ratnagiri. The feature like **tombolo** and **wave cut platform** is studied by the student near the Ratandurg fort. Students also come across the different structure of houses, Koliwada, Fish storage area and culture.Students also handled GPS instrument on field and learnt the functioning of GPS and component of GPS practically. GPS survey was conducted at Malgund and Hedvi beach by the T.Y.B.A student and faculty. Basic map has been prepared in the Global mapper software with the help of data collected in the field during study tour. Total 23 students and 03 Geography faculty members are participated in the study tour.