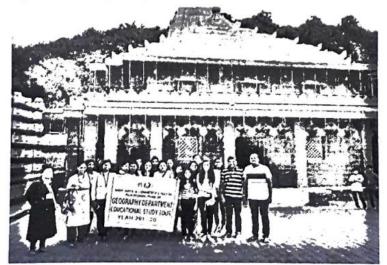

# Study Tour/Field work Report- Geography Department 2019-20

### Study Tour Report- Geography Department 2019-20

|    | S.N.D.T. Arts and Commerce College for Women<br>End. 19 July 1919<br>Constituent College of S.N.D.T. Women's University Mumbal<br>Maharshi Karve Vidya Vihar, Karve Road, Pune - 411 038.<br>Phone . 020-26431153 • E-mail . sndtartspune@gmail.com • Website : www.sndtarts.ec.in |
|----|------------------------------------------------------------------------------------------------------------------------------------------------------------------------------------------------------------------------------------------------------------------------------------|
| ·  | Date :- 30/01/2020                                                                                                                                                                                                                                                                 |
|    | Geography study tour Report                                                                                                                                                                                                                                                        |
|    | Geography Department of SNDT Arts And Commerce<br>College Pune, had organized study tour to Ratnagiri and<br>Ganpatipule dated 21, 22, 23, January, 2020.                                                                                                                          |
|    | There were twelve final year student of BA Geography<br>along with other first year and second year BA students and<br>3 teachers of Geography Department                                                                                                                          |
|    | They "studied 'Beach Profile' work of waves visited<br>'Tombolo' a special feature at Ratandurg, Reatnagiri                                                                                                                                                                        |
|    | They studied Geographical feature 'Geo' at Hedvi Beach<br>GPS survey was also carried out at Hedvi Beach. Student<br>were enriched by the study tour.                                                                                                                              |
| é- |                                                                                                                                                                                                                                                                                    |
|    |                                                                                                                                                                                                                                                                                    |
|    | AND TATES OF THE STREET                                                                                                                                                                                                                                                            |
|    | Campuses 1 Keys Road, Puns / Churchasle, Mumbal / Jubis, Abuilt                                                                                                                                                                                                                    |
|    | Compuses 1 Kerve Road, Puns / Churchasle, Mumber / Juber Abust                                                                                                                                                                                                                     |

### SNDT Arts and Commerce College for Women, Karve Road, Pune 411038 GEOGRAPHY STUDY TOUR REPORT-2019-20

Department of Geography organized study tour on 21<sup>st</sup> to 24<sup>th</sup>January 2020 at Ratnagiri, Ganpati Pule, Malgund, Hedavi, in which students practically experienced the physical features created by Sea Waves. Student observed high tide, low tide, types of beaches, and deposition and erosion features of sea waves. In *Prachin Kokan* student observed socio- economic aspects related ancient kokan region. Students also visited the fort Ratan Durg and Thiba Palace in Ratnagiri. The feature like **tombolo** and **wave cut platform** is studied by the student near the Ratandurg fort. Students also come across the different structure of houses, Koliwada, Fish storage area and culture.Students also handled GPS instrument on field and learnt the functioning of GPS and component of GPS practically. GPS survey was conducted at Malgund and Hedvi beach by the T.Y.B.A student and faculty. Basic map has been prepared in the Global mapper software with the help of data collected in the field during study tour. Total 23 students and 03 Geography faculty members are participated in the study tour.

Ganpati Pule

SNDT Arts and Commerce College for Women, Karve Road, Pune

Page 15

L