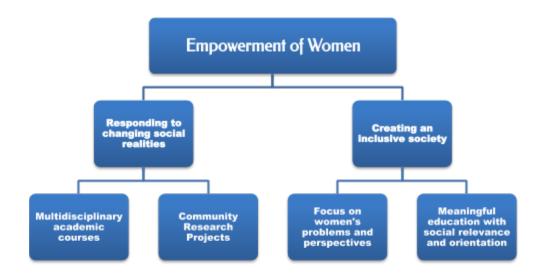

## SNDT Arts and Commerce College for Women, Karve Road, Pune 411038

# 6.5 IQAC

# (Enabled Empowerment)

Vision of the College:



#### **Benchmarks**:

- Review and reform ONE student-facilitation process a year.
- Technology-enabled and transparent teaching and assessment processes.
- Introduction of self evaluation in teachers' performance appraisal.
- Collaborative and enriching learning process.
- Student friendly Campus environment.

#### **Mission and Core Values:**

## • Contributing to National Development:

**By Providing Women Access to Higher Education** 

## • Fostering Global Competencies among Students:

**Courses for women to meet the changing socio economic needs** 

## • Inculcating a Value System among Students:

**Courses Focusing on human values and purposeful social responsibility** 

## • Promoting the Use of Technology:

**Enhancing Use of Technology in Teaching-Learning** 

## • Quest for Ex