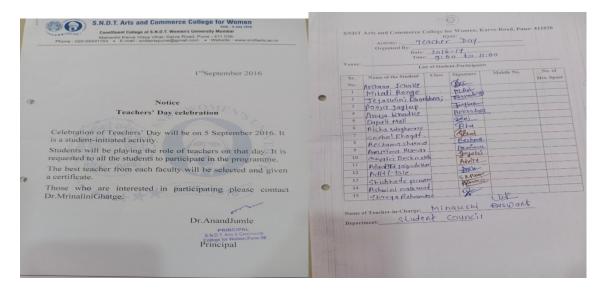

#### **Teachers Day**

We celebrate Teachers day on 05th September for every year

| Year    | Program                              | Speaker                         |
|---------|--------------------------------------|---------------------------------|
| 2016-17 | Students will be playing the role of | Dr. Mrinalini Ghatage           |
|         | teachers on that day                 |                                 |
| 2017-18 | Students will be playing the role of | Dr. Shivdattu Wavalkar          |
|         | teachers on that day                 |                                 |
| 2018-19 | Students will be playing the role of | Dr. Shivdattu Wavalkar and Mrs. |
|         | teachers on that day                 | Meenakshi Baswant               |
| 2019-20 | Students will be playing the role of | Dr. Shivdattu Wavalkar and Mrs. |
|         | teachers on that day                 | Meenakshi Baswant               |