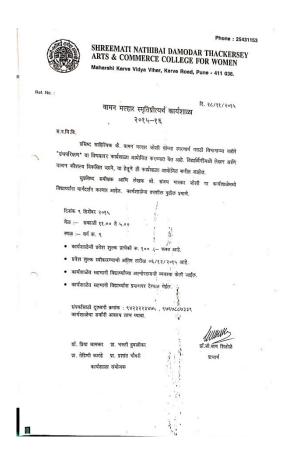

### SHREEMATI NATHIBAI DAMODAR THACKERSEY ARTS & COMMERCE COLLEGE FOR WOMEN

Maharshi Karve Vidya Vihar, Karve Road, Pune - 411 038.

Ref. No. : .

दि. २२/०८/२०१६

वामन मल्हार जोशी स्मृतिप्रीत्यर्थ कार्यशाळा २०१६-१७

स.न.वि.वि.

प्रसिष्द साहित्यिक कै. वामन मल्हार जोशी यांच्या स्मरणार्थ मराठी विभागाच्या वतीने "कवितेचे रसग्रहण" या विषयावर आम्ही एकदिवसीय कार्यशाळा आयोजित करत आहोत. "कविता" हा साहित्यप्रकार समजून घेऊन, कवितेचे रसग्रहण कसे करावे याचे सविस्तर आकलन विद्यार्थ्यांना व्हावे हा या कार्यशाळचा हेतूं आहे.

या कार्यशाळेमध्ये अभ्यासिका आणि कवियत्री डॉ॰ निलीमा गुंडी, प्रत्रकार आणि कवी श्री. संतोष शेणई, कवी वैभव देशमुख आणि जुई कुलकर्णी विद्यार्थ्यांना मार्गदर्शन करणार आहेत. कार्यशाळेचा तपशील पुढील प्रमाणे.

दिनांक :- ३० ऑगस्ट २०१६ वेळ :- सकाळी ११.०० ते ५.०० स्थळ :- वर्ग क्र. ९

- कार्यशाळेसाठी प्रवेश शुल्क प्रत्येकी रू. १०० /- फक्त आहे.
- प्रवेश शुल्क स्वीकारण्याची अंतिम तारीख २८/०८/२०१६ आहे.
- कार्यशाळेत सहभागी विद्यार्थ्यांच्या अल्पोपहाराची व्यवस्था केली जाईल.
- कार्यशाळेत सहभागी विद्यार्थ्यांना प्रमाणपत्र देण्यात येईल.

संपर्कासाठी दूरध्वनी क्रमांक : ९४२३२२३४७५ , ९७६७८८७३३९, ९४२२५०३९६७ कार्यशाळेचा सर्वांनी अवश्य लाभ घ्यावा.

डॉ. प्रिया जामकर प्रा. रोहिणी कारंडे, प्रा. प्रशांत चौधरी प्रा. भक्ती हुबळीकर प्रा. संगीता गांगुर्डे

कार्यशाळा संयोजक

(डॉ. जुमळे आनंद ग.) प्राचार्य

PRINCIPAL S.N.D.T. Arts & Commerce College for Women, Pune-38.

Phone: 25431153