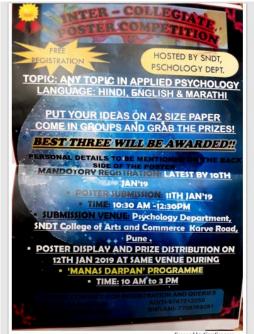

#### World Mental Health Day

October 10 is World Mental Health Day celebrated by the Department of Psychology.

| Year      | Program                                                    |
|-----------|------------------------------------------------------------|
|           | Worlds Mental Health Day                                   |
| 2016-2017 | Manasdarpan:                                               |
|           | 1) Health Exhibition (Arogya Pradarshan)                   |
|           | 2) Street play                                             |
| 2017-2018 | Worlds Mental Health Day Manasdarpan:                      |
|           | 1) Psych energy                                            |
|           |                                                            |
| 2018-2019 | Manasdarpan :Inter collegiate Poster competition           |
| 2019-2020 | Manasdarpan: FYBA& Marathi Medium students prepared        |
|           | charts on mental health related topics to create awareness |
|           | among FYBcom.                                              |
|           |                                                            |