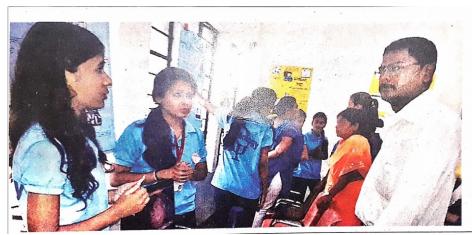

#### World Mental Health Day

October 10 is World Mental Health Day celebrated by the Department of Psychology.

| Year      | Program                                                    |
|-----------|------------------------------------------------------------|
|           | Worlds Mental Health Day                                   |
| 2016-2017 | Manasdarpan:                                               |
|           | 1) Health Exhibition (Arogya Pradarshan)                   |
|           | 2) Street play                                             |
| 2017-2018 | Worlds Mental Health Day Manasdarpan:                      |
|           | 1) Psych energy                                            |
|           |                                                            |
| 2018-2019 | Manasdarpan :Inter collegiate Poster competition           |
| 2019-2020 | Manasdarpan: FYBA& Marathi Medium students prepared        |
|           | charts on mental health related topics to create awareness |
|           | among FYBcom.                                              |
|           |                                                            |

#### 'एसएनडीटी 'मध्ये आरोग्य प्रदर्शन

पुणे: एसएनडीटीमध्ये मानसशास्त्र विभागातर्फे 'मानसदर्पण' या मानसिक आरोग्यविषयक प्रदर्शनाचे आयोजन करण्यात आले होते. प्राचार्य जुमळे यांच्या उपस्थितीत कार्यक्रमाचे उद्घाटन झाले. विद्यार्थिनींनी पथनाट्य सादर केले. आरोग्यविषयक विविध विषयांवर माहिती देण्यात आली. विभागप्रमुख डॉ. मानसी राजहंस, डॉ. प्राजक्ता भडगावकर, प्रा. दीपा नाईक आदी या वेळी उपस्थित होते.