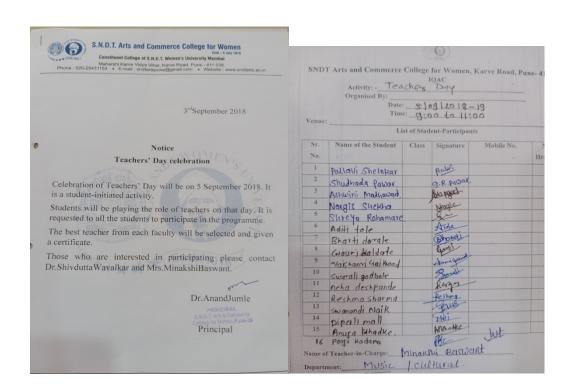

#### **Teachers Day**

We celebrate Teachers day on 05th September for every year

| Year    | Program                              | Speaker                         |
|---------|--------------------------------------|---------------------------------|
| 2016-17 | Students will be playing the role of | Dr. Mrinalini Ghatage           |
|         | teachers on that day                 |                                 |
| 2017-18 | Students will be playing the role of | Dr. Shivdattu Wavalkar          |
|         | teachers on that day                 |                                 |
| 2018-19 | Students will be playing the role of | Dr. Shivdattu Wavalkar and Mrs. |
|         | teachers on that day                 | Meenakshi Baswant               |
| 2019-20 | Students will be playing the role of | Dr. Shivdattu Wavalkar and Mrs. |
|         | teachers on that day                 | Meenakshi Baswant               |