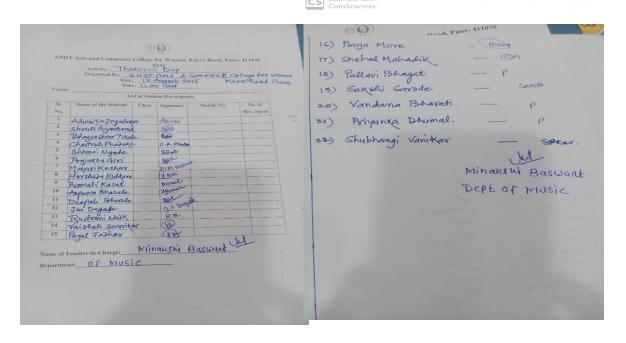

#### Sir Vitthaldas Thackersey Day

August 12 is celebrated in the memory of Sir Vitthaldas Thackersey. His generosity is commemorated in college on this occasion. On this occasion, the students are introduced to the work of Sir Vitthaldas Thackersey. The students of the music department perform a singing program at this time.

| Year    | Program                    | Speaker                 |
|---------|----------------------------|-------------------------|
| 2015-16 | Speech and Musical concert | Dr. Anjali Kadam        |
| 2016-17 | Speech and Musical concert | Dr.Prajakta Bhadgaonkar |
| 2017-18 | Speech and Musical concert | Dr. Priya Jamkar        |
| 2018-19 | Speech and Musical concert | Shri. Bhavari           |
| 2019-20 | Speech and Musical concert | -                       |

#### सर विठ्ठलदास स ठाकरसी स्मृती दिन २०१५-१६

आपल्या महाविद्यालयामध्ये सर विठ्लदास ठाकरसी यांचा स्मृतिदिन दरवर्षी साजरा करण्यात येतो यामध्ये संगीत विभागामधील विद्यार्थिनीचा भक्तिगीतांचा कार्यक्रम संपन्न होतो .यावर्षी दि.१२/०८/२०२० रोजी सर विठ्ठलदास ठाकरसी यांच्या कार्याचा आढावा डॉ.अंजली कदम यांनी दिला. तसेच संगीत विभागामधील विद्यार्थिनी अद्वैता जोगळेकर ,श्रुती बुजर्बरुआ ,भाग्यश्री टिकले,चैत्राली फडके यांनी भक्तीगीत सादर केलीत . या कार्यक्रमाला जवळपास शिक्षक कर्मचारी इतर कर्मचारी सर्वजन उपस्थित होते.या कार्यक्रमाला जवळ जवळ ५२ संख्या होती.