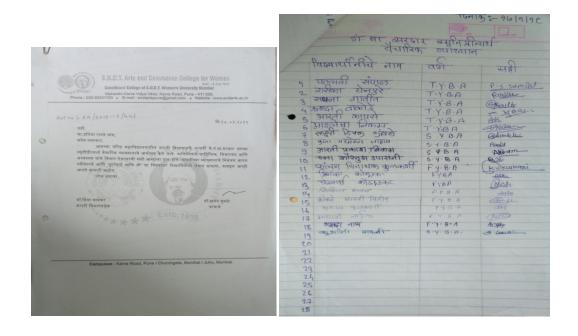

#### In the memory of Vaman Malhar Joshi Workshop on Applied Marathi

Vaman Malhar Joshi was a well-known Marathi writer. Every year a workshop on practical Marathi is organized in his memory.

| Year    | Workshop            | Guide                          |
|---------|---------------------|--------------------------------|
| 2015-16 | Literature review   | Mr.Sanjay Bhaskar Joshi        |
| 2016-17 | Poetry Appreciation | Poet Nilima Gundi, Mr. Santosh |
|         |                     | Shenai, Poet Vaibhav Deshmukh, |
|         |                     | Smt. Jui Kulkarni              |
| 2017-18 | Anchoring           | Dr. Dattatreya Tapkir          |
| 2018-19 | Film Appreciation   | Director Shri. Prasad Namjoshi |
| 2019-20 | Translation         | Shri. Sushrut Kulkarni         |

या कार्यशाळेमध्ये अभ्यासिका आणि कवियत्री डॉ॰ निलीमा गुंडी, प्रत्रकार आणि कवी श्री. संतोष शेणई, कवी वैभव देशमुख आणि जुई कुलकर्णी विद्यार्थ्यांना मार्गदर्शन करणार आहेत. कार्यशाळेचा तपशील पुढील प्रमाणे.

दिनांक :- ३० ऑगस्ट २०१६ वेळ :- सकाळी ११.०० ते ५.०० स्थळ :- वर्ग क्र. ९

संपर्कासाठी दूरध्वनी क्रमांक : ९४२३२२३४७५ , ९७६७८८७३३९, ९४२२५०३९६७ कार्यशाळेचा सर्वांनी अवश्य लाभ घ्यावा.

डॉ. प्रिया जामकर प्रा. रोहिणी कारंडे, प्रा. प्रशांत चौधरी प्रा. भक्ती हुबळीकर प्रा. संगीता गांगुर्डे