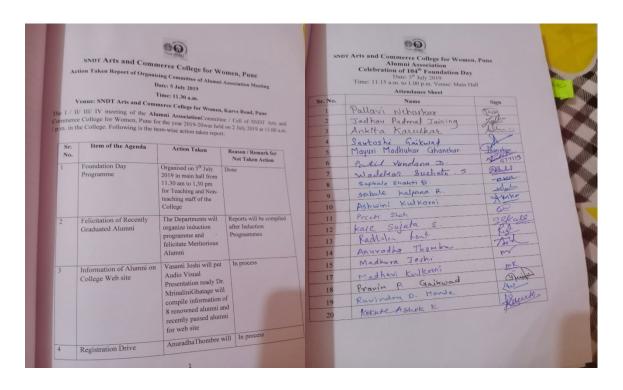

#### Foundation Day of S.N.D.T Women's University

The foundation day of the S.N.D.T.Women's University is celebrated every year on 5th July.

| Year    | Program                               | Guide                           |
|---------|---------------------------------------|---------------------------------|
| 2017-18 | On the occasion of Foundation day     | Prof. Meenakshi Baswant, Pr.    |
|         | Music department organized classical, | Asawari Deglurkar, Prof. Nilesh |
|         | semi classical and Gazals music       | Khalikar, Prof. Mayur Mahajan   |
|         | concert with help of students.        |                                 |
| 2019-20 | Alumni Association organized          | -                               |
|         | meeting on foundation day and         |                                 |
|         | felicitation of recently graduated    |                                 |
|         | Alumni & Induction programme and      |                                 |
|         | felicitation meritorious Alumni       |                                 |