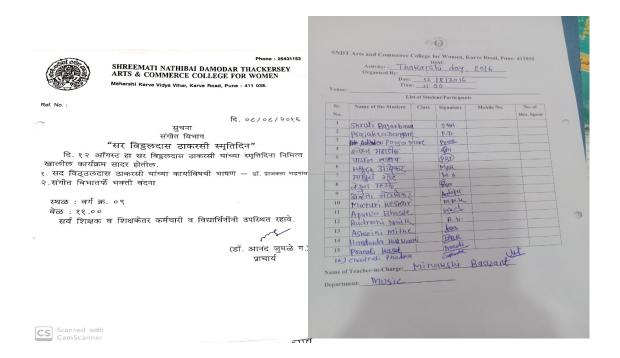

#### Sir Vitthaldas Thackersey Day

August 12 is celebrated in the memory of Sir Vitthaldas Thackersey. His generosity is commemorated in college on this occasion. On this occasion, the students are introduced to the work of Sir Vitthaldas Thackersey. The students of the music department perform a singing program at this time.

| Year    | Program                    | Speaker                 |
|---------|----------------------------|-------------------------|
| 2015-16 | Speech and Musical concert | Dr. Anjali Kadam        |
| 2016-17 | Speech and Musical concert | Dr.Prajakta Bhadgaonkar |
| 2017-18 | Speech and Musical concert | Dr. Priya Jamkar        |
| 2018-19 | Speech and Musical concert | Shri. Bhavari           |
| 2019-20 | Speech and Musical concert | -                       |

#### सर विठ्ठलदास स ठाकरसी स्मृती दिन २०१५-१६

आपल्या महाविद्यालयामध्ये सर विठ्लदास ठाकरसी यांचा स्मृतिदिन दरवर्षी साजरा करण्यात येतो यामध्ये संगीत विभागामधील विद्यार्थिनीचा भक्तिगीतांचा कार्यक्रम संपन्न होतो .यावर्षी दि.१२/०८/२०२० रोजी सर विठ्ठलदास ठाकरसी यांच्या कार्याचा आढावा डॉ.अंजली कदम यांनी दिला. तसेच संगीत विभागामधील विद्यार्थिनी अद्वैता जोगळेकर ,श्रुती बुजर्बरुआ ,भाग्यश्री टिकले,चैत्राली फडके यांनी भक्तीगीत सादर केलीत . या कार्यक्रमाला जवळपास शिक्षक कर्मचारी इतर कर्मचारी सर्वजन उपस्थित होते.या कार्यक्रमाला जवळ जवळ ५२ संख्या होती.