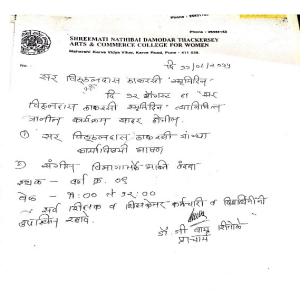

### SHREEMATI NATHIBAI DAMODAR THACKERSEY ARTS & COMMERCE COLLEGE FOR WOMEN

Maharshi Karve Vidya Vihar, Karve Road, Pune - 411 038.

Ref. No. : .

दि. २२/०८/२०१६

वामन मल्हार जोशी स्मृतिप्रीत्यर्थ कार्यशाळा २०१६-१७

स.न.वि.वि.

प्रसिष्द साहित्यिक कै. वामन मल्हार जोशी यांच्या स्मरणार्थ मराठी विभागाच्या वतीने "कवितेचे रसग्रहण" या विषयावर आम्ही एकदिवसीय कार्यशाळा आयोजित करत आहोत. "कविता" हा साहित्यप्रकार समजून घेऊन, कवितेचे रसग्रहण कसे करावे याचे सविस्तर आकलन विद्यार्थ्यांना व्हावे हा या कार्यशाळचा हेतूं आहे.

या कार्यशाळेमध्ये अभ्यासिका आणि कवियत्री डॉ॰ निलीमा गुंडी, प्रत्रकार आणि कवी श्री. संतोष शेणई, कवी वैभव देशमुख आणि जुई कुलकर्णी विद्यार्थ्यांना मार्गदर्शन करणार आहेत. कार्यशाळेचा तपशील पुढील प्रमाणे.

दिनांक :- ३० ऑगस्ट २०१६ वेळ :- सकाळी ११.०० ते ५.०० स्थळ :- वर्ग क्र. ९