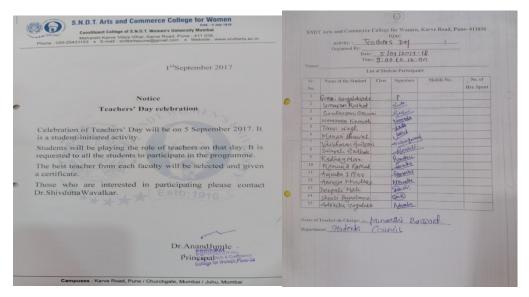

#### **Teachers Day**

We celebrate Teachers day on 05th September for every year

| Year    | Program                              | Speaker                         |
|---------|--------------------------------------|---------------------------------|
| 2016-17 | Students will be playing the role of | Dr. Mrinalini Ghatage           |
|         | teachers on that day                 |                                 |
| 2017-18 | Students will be playing the role of | Dr. Shivdattu Wavalkar          |
|         | teachers on that day                 |                                 |
| 2018-19 | Students will be playing the role of | Dr. Shivdattu Wavalkar and Mrs. |
|         | teachers on that day                 | Meenakshi Baswant               |
| 2019-20 | Students will be playing the role of | Dr. Shivdattu Wavalkar and Mrs. |
|         | teachers on that day                 | Meenakshi Baswant               |