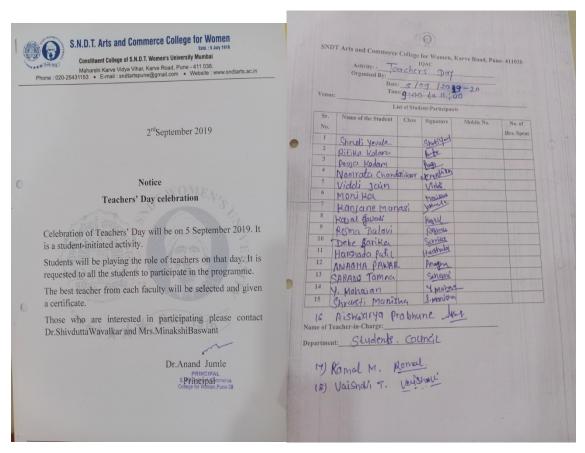

#### **Teachers Day**

We celebrate Teachers day on 05th September for every year

| Year    | Program                              | Speaker                         |
|---------|--------------------------------------|---------------------------------|
| 2016-17 | Students will be playing the role of | Dr. Mrinalini Ghatage           |
|         | teachers on that day                 |                                 |
| 2017-18 | Students will be playing the role of | Dr. Shivdattu Wavalkar          |
|         | teachers on that day                 |                                 |
| 2018-19 | Students will be playing the role of | Dr. Shivdattu Wavalkar and Mrs. |
|         | teachers on that day                 | Meenakshi Baswant               |
| 2019-20 | Students will be playing the role of | Dr. Shivdattu Wavalkar and Mrs. |
|         | teachers on that day                 | Meenakshi Baswant               |