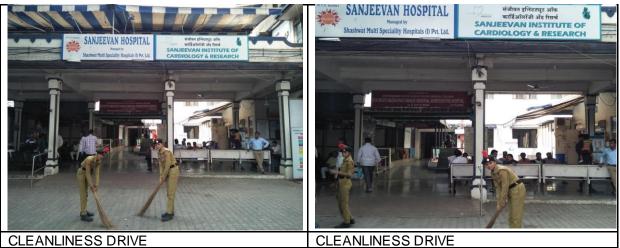

|                                                                                                                       | SNDT Arts and Commerce                                            |                                                                              |         |     |
|-----------------------------------------------------------------------------------------------------------------------|-------------------------------------------------------------------|------------------------------------------------------------------------------|---------|-----|
| Pink pouch workshop                                                                                                   | College, Pune and Kanya<br>School Pune                            | Eco Friendly programme                                                       | 2018-19 | 359 |
| Medical Checkup camp                                                                                                  | Schoolf une                                                       | Leo menury programme                                                         | 2018-19 | 489 |
|                                                                                                                       |                                                                   |                                                                              | 2018-19 | 489 |
| Seven Days Special<br>Residential Camp at<br>Adopted Village Ambawade<br>Tal. Mulshi Dist Pune                        | NSS SNDT Women's<br>University and NSS Unit<br>Pune               | Swachh Bharat, AIDS<br>awareness, Gender issues<br>etc. and Social awareness | 2018-19 | 77  |
| NCC                                                                                                                   |                                                                   |                                                                              |         |     |
| CLEANLINESS DRIVE                                                                                                     | NCC Dept of SNDT Arts and<br>Commerce College for<br>Women, Pune  | Cleanliness Awareness                                                        | 2018-19 | 50  |
| INTERNATIONAL YOGA DAY                                                                                                | NCC Dept of SNDT Arts and<br>Commerce College for<br>Women, Pune  | Day Celebration                                                              | 2018-19 | 50  |
| ANTI DRUG RALLY                                                                                                       | NCC Dept of SNDT Arts and<br>Commerce College for<br>Women, Pune  | Anti-Drug awareness                                                          | 2018-19 | 50  |
| TREE PLANTATION                                                                                                       | NCC Dept of SNT t Arts and<br>Commerce College for<br>Women, Pune | Environmental awareness                                                      | 2018-19 | 50  |
| MAHA SWACHATA<br>ABHIYAN                                                                                              | NCC Dept of SNDT Arts and<br>Commerce College for<br>Women, Pune  | Swachata Abhiyan<br>awareness                                                | 2018-19 | 50  |
| SKIT OF WET & DRY WASTE<br>MANAGMENT (OLA<br>KACHRA & SUKHA KACHRA)                                                   | NCC Dept of SNDT Arts and<br>Commerce College for<br>Women, Pune  | Environmental awareness                                                      | 2018-19 | 50  |
| PAPER BAG MAKING & DISTRIBUTION                                                                                       | NCC Dept of SNDt Arts and<br>Commerce College for<br>Women, Pune  | Environmental awareness                                                      | 2018-19 | 50  |
| BLOOD DONATION                                                                                                        | NCC Dept of SNDt Arts and<br>Commerce College for<br>Women, Pune  | Blood donation awareness                                                     | 2018-19 | 50  |
| 2019-20                                                                                                               |                                                                   |                                                                              |         | -   |
| Harit wari Swaccha Wari<br>Swastha Wari                                                                               | NSS Unit of the College                                           | Swachata Bhiyan                                                              | 2019-20 | 56  |
| International Yoga Day                                                                                                | NSS Unit of the College                                           | International Yoga Day                                                       | 2019-20 | 62  |
| Tambakhu Vasanmukti<br>Samuhik Sapath Karyakram                                                                       | NSS Unit of the College                                           | Anti-Drug awareness                                                          | 2019-20 | 400 |
| Mahaiti Yuva Dut for<br>Government                                                                                    | NSS Unit of the College                                           | Govt. Scheme                                                                 | 2019-20 | 64  |
| Fit India Moveement<br>programme of Government<br>of India in the presences of<br>Hon. Prime Minister<br>Naredra Modi | NSS Unit of the College                                           | Govt. Scheme                                                                 | 2019-20 | 140 |
| Medical Check-Up of all First<br>year                                                                                 | NSS Unit of the College                                           | Medical Checkup camp                                                         | 2019-20 | 399 |
| Celebration of Constitution<br>Day                                                                                    | NSS Unit of the College                                           | Govt. Scheme                                                                 | 2019-20 | 214 |