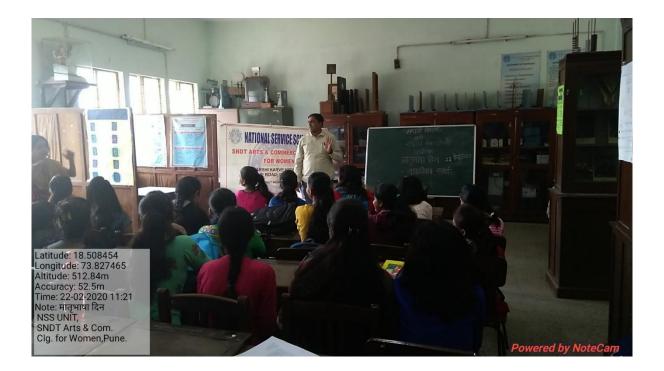

| 2017-18                                 |                            |                                       |         |      |
|-----------------------------------------|----------------------------|---------------------------------------|---------|------|
| Cleaning Campaign at                    |                            |                                       |         |      |
| Historical Place,                       | NSS Unit Pune              |                                       | 2017-18 |      |
| Shanivarwada, Pune.                     |                            | Cleaning Campaign                     |         | 30   |
| ,                                       | NSS SNDT Women's           | Health awareness                      |         |      |
|                                         | University and NSS Unit    |                                       | 2017-18 |      |
| Medical Checkup camp                    | Pune                       |                                       |         | 400  |
|                                         | In collaboration with Pune |                                       |         |      |
|                                         | Serological Institute      |                                       | 2017-18 |      |
| Blood Donation Camp                     | Ser ological institute     | Blood donation Camp                   | 2017 10 | 21   |
| International Women's Day               | NGO Brown Leaf             | Women's Day celebration               | 1       |      |
| with Brown Leaf                         | Foundation and NSS Unit    | women s bay celebration               | 2017-18 |      |
| Foundation                              |                            |                                       |         |      |
| Women Menstrual Health                  |                            | Women Menstrual Health                |         |      |
| delivered                               | Dr. Hemlata Jalgoankar     | delivered                             | 2017-18 | 186  |
|                                         | NSS SNDT Women's           | Oath programme                        |         |      |
| Oath for Quit India                     | University and NSS Unit    | • • • • • • • • • • • • • • • • • • • | 2017-18 |      |
| Movement                                | Pune                       |                                       |         |      |
| Self Defence Workshop                   | Nutan Savera Foundation    | Women Safety                          | 1       |      |
| r i i i i i i i i i i i i i i i i i i i | and Jalota Fouandation     |                                       | 2017-18 |      |
|                                         | Mumbai.                    |                                       |         | 234  |
| Seven Days Special                      | NSS SNDT Women's           | Swachh Bharat, AIDS                   |         |      |
| ResidentialCampat                       | University and NSS Unit    | awareness, Gender issues              | 2017.10 |      |
| Adopted Village Shivre Tal              | Pune                       | etc. and Social awareness             | 2017-18 |      |
| Bhor Dist Pune                          | 1 une                      |                                       |         | 90   |
| NCC                                     |                            |                                       |         |      |
|                                         | NCC Dept of SNDT Arts      |                                       |         |      |
| INTERNATIONAL YOGA DAY                  | and Commerce College for   | Day celebration                       | 2017-18 | 55   |
| INTERNATIONAL TOGA DAT                  | Women, Pune                | Daycecoration                         | 2017-18 | 55   |
|                                         | NCC Dept of SNDT Arts      |                                       |         |      |
| SWACHATAABHIYAN                         | and Commerce College for   | SWACHATA ABHIYAN                      | 2017-18 | 60   |
|                                         | Women, Pune                | 2,                                    | 2017 10 | 00   |
|                                         | NCC Dept of SNDT Arts      |                                       | 1       |      |
| <b>BLOOD DONATION</b>                   | and Commerce College for   | Blood donation awareness              | 2017-18 | 7    |
|                                         | Women, Pune                |                                       |         |      |
|                                         | NCC Dept of SNDT Arts      |                                       | 1       |      |
| CLOTH BAG DISTRIBUTION                  | and Commerce College for   | Socialawareness                       | 2017-18 | 44   |
|                                         | Women, Pune                |                                       |         |      |
|                                         | NCC Dept of SNDT Arts      |                                       |         |      |
| ANTI DRUG RALLY                         | and Commerce College for   | Anti-Drug a wareness                  | 2017-18 | 42   |
|                                         | Women, Pune                | -                                     |         |      |
|                                         | NCC Dept of SNDT Arts and  |                                       |         |      |
| TREE PLANTATION                         | Commerce College for       | Environmental a wareness              | 2017-18 | 15   |
|                                         | Women, Pune                |                                       |         |      |
|                                         | •                          | -                                     | -       | -    |
| 2018-19                                 |                            |                                       |         |      |
|                                         | NCCUSTR                    |                                       | 1       |      |
| Eco friendly Paper bags                 | NSS Unit Pune              |                                       | 2010 10 |      |
| distribution on the occasion            |                            |                                       | 2018-19 | 222  |
| of foundation day                       |                            | Paper bags distribution               |         | 220  |
|                                         | Jagruti Seva Santha,       |                                       |         |      |
|                                         | Janawadi Psychology dept   |                                       |         |      |
| IQ and Aptitude Testing                 | and                        | IQ testing                            | 2018-19 | 39   |
| Departmental / College                  |                            |                                       |         |      |
| Level Extention programme               |                            |                                       |         |      |
| Dialanaaa                               | SNDT Arts and Commerce     |                                       | 2010 10 | (22) |
| Pink pouch                              | College, Pune              | Eco Friendly programme                | 2018-19 | 632  |