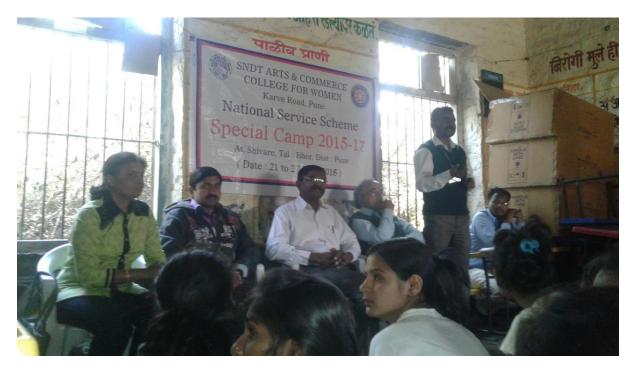

**Gender issues** etc. and/or those organized in collaboration with industry, community and NGOs) during the years

| Name of the activity                                                           | Organizing unit/<br>agency/ collaborating<br>agency                        | Name of the scheme                                                           | Year of<br>the<br>activity | Number of<br>students<br>participated<br>in such<br>activities |
|--------------------------------------------------------------------------------|----------------------------------------------------------------------------|------------------------------------------------------------------------------|----------------------------|----------------------------------------------------------------|
| NSS                                                                            |                                                                            |                                                                              |                            |                                                                |
| Music program                                                                  | Music Department                                                           | Entertainment programme for Orphans                                          | 2015-16                    | 6                                                              |
| Blood donation                                                                 | In collaboration with Pune<br>Serological Institute                        | Blood donation Camp                                                          | 2015-16                    | 20 blood bottles collected                                     |
| International Womens day                                                       | Abivyakti Sanstha and NSS Dept.                                            | Gender discrimination<br>Awareness programme                                 | 2015-16                    | 303                                                            |
| Women Safty programme                                                          | NSS dept and Home Science<br>College, SNDT Women's University,<br>Pune     | Women's Safety                                                               | 2015-16                    | 240                                                            |
| Nirbhaya Case Film Show                                                        | Lokayat Santha and NSS Dept                                                | Women Atrocity                                                               | 2015-16                    | 301                                                            |
| Plastic free India                                                             | NSS dept and Home<br>Science College , SNDT<br>Women's University,<br>Pune | Swacha Bharat Abhiyan                                                        | 2015-16                    | 40                                                             |
| Rakhi Pornima for 40 HIV Positive childern Programm                            | NSS Dept and Gokul Sastha at<br>Bhugaon                                    | Aids Awarness Programm                                                       | 2015-16                    | 28                                                             |
| Servy on droup out student                                                     | NSS Dept and Bhimnagar Vasahat<br>Pune                                     | School Droupout Survey                                                       | 2015-16                    | 9                                                              |
| Safe driving                                                                   | My wings Honda Company and NSS<br>Dept, Pune                               | Safety rules and Training of<br>Safe driving                                 | 2015-16                    | 150                                                            |
| Medical Checkup camp                                                           | NSS SNDT Women's University and<br>NSS Unit Pune                           | Health Awareness                                                             | 2015-16                    | 489                                                            |
| Seven Days Special Residential<br>Camp at Adopted Village<br>Marnevadi         | NSS SNDT Women's University and<br>NSS Unit Pune                           | Swachh Bharat, AIDS<br>awareness, Gender issues<br>etc. and Social Awareness | 2015-16                    | 110                                                            |
| NCC                                                                            |                                                                            |                                                                              |                            |                                                                |
| INTERNATIONAL YOGA DAY                                                         | NCC Dept of SNDt Arts and<br>Commerce College for Women,<br>Pune           | Day celebration                                                              | 2015-16                    | 60                                                             |
| CENTENARY YEAR ACTIVITY (1000<br>CLOTH BAG DISTRIBUTION)                       | NCC Dept of SNDt Arts and<br>Commerce College for Women,<br>Pune           | CENTENARY YEAR<br>Celebration                                                | 2015-16                    | 44                                                             |
| SWACHATA ABHIYAN (90 HOURS)                                                    | NCC Dept of SNDt Arts and<br>Commerce College for Women,<br>Pune           | SWACHATA ABHIYAN                                                             | 2015-16                    | 60                                                             |
| BLOOD DONATION Awareness<br>Programme                                          | NCC Dept of SNDt Arts and<br>Commerce College for Women,<br>Pune           | BLOOD DONATION                                                               | 2015-16                    | 9                                                              |
| TREE PLANTATION                                                                | NCC Dept of SNDt Arts and<br>Commerce College for Women,<br>Pune           | Environmental related<br>prosgramme                                          | 2015-16                    | 21                                                             |
| 2016-17                                                                        | -                                                                          | •                                                                            | -                          | -                                                              |
| International Yoga Day- Yoga<br>Experimental                                   | NSS SNDT Women's University and<br>NSS Unit Pune                           | Yoga Day Celebration                                                         | 2016-17                    | 90                                                             |
| NSS Week- Street Play on Beti<br>Bachav, Road Safety, Swacha<br>Bharat Abhiyan | NSS Unit, Pune                                                             | NSS Week                                                                     | 2016-17                    | 150                                                            |
| Voter Registration and<br>Awareness Programme                                  | NSS Unit Pune                                                              | Awareness programme                                                          | 2016-17                    | 70                                                             |