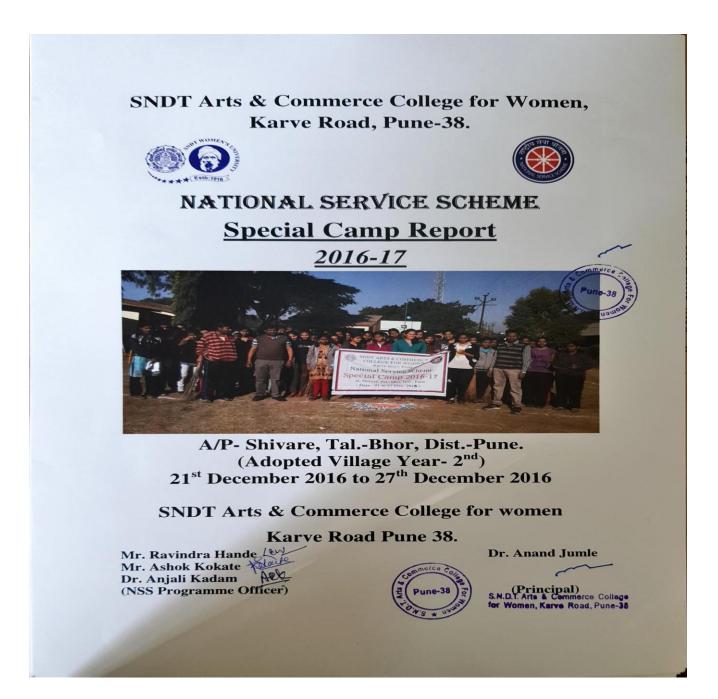

| Road Safety Awareness- Human<br>Chain from Athavale chowk to<br>Law College Pune.          | NSS Unit Pune                                                    | Road Safety awareness                                                                              | 2016-17     |     |
|--------------------------------------------------------------------------------------------|------------------------------------------------------------------|----------------------------------------------------------------------------------------------------|-------------|-----|
| Street Play, and Paste sticker on                                                          | NSS Unit Pune                                                    | awareness programme                                                                                | 2016-17     | 118 |
| vehicles.<br>Sugam Sangeet Programme                                                       | NSS Unit Pune                                                    | Entertainment programme                                                                            | 2016-17     | 90  |
| Superstition Elimination by<br>Dr. Amit Gogavale                                           | NSS Unit Pune                                                    | for village people<br>Medical guidance to<br>Villagers                                             | 2016-17     | 90  |
| Lecture on "Cashless<br>Transaction and<br>Demonetarization' by Raju                       | NSS Unit. Pune                                                   | Financial Literacy                                                                                 | 2016-17     |     |
| Narayane<br>Blood Donation camp<br>organized with Indian<br>Serological blood bank         | NSS Unit, Pune,ndian<br>Serological blood bank                   | Blood donation Camp                                                                                | 2016-17     | 90  |
| Voter Awareness<br>Programme, Rally and<br>Street Play                                     | NSS Unit Pune and Camp<br>area                                   | Voter awareness                                                                                    | 2016-17     | 90  |
| NSS Week-Film Show on<br>Environmental Issues<br>CMS Vatavaran                             | NSS Unit Pune                                                    | Environmental Issues                                                                               | 2016-17     | 149 |
| International film festival-<br>Environmental Film Show                                    | NSS Unit Pune                                                    | Environmental awareness                                                                            | 2016-17     | 40  |
| Tree plantation                                                                            | Shivre Village                                                   | Environmental Issues                                                                               | 2016-17     | 90  |
| Tree Plantation                                                                            | Z.P. Primary School,<br>Shivre                                   | Environmental Issues                                                                               | 2016-17     | 90  |
| Cleanliness Campaign                                                                       | Chavdi, Roads, River Ghat<br>of Shivre Village                   | Cleanliness Campaign                                                                               | 2016-17     | 90  |
| Dr. Pravin Munde, IPS                                                                      | NSS Unit Pune                                                    | Role of Youths in Society                                                                          | 2016-17     | 98  |
| NSS PO and Volunteers                                                                      | NSS Unit Pune                                                    | Nagasaki Peace day celebration                                                                     | 2016-17     | 45  |
| NSS PO and Volunteers                                                                      | NSS Unit Pune                                                    | NSS Week -Quiz<br>Competition on Beti-<br>Bachav, Road Safety,<br>Swacha Bharat Abhiyan<br>and NSS | 2016-17     | 41  |
| Dr. Manasi Rajhans                                                                         | NSS Unit Pune                                                    | Mental Health                                                                                      | 2016-17     | 76  |
| Medical Checkup camp                                                                       | NSS SNDT Women's<br>University and NSS Unit<br>Pune              | Health awareness                                                                                   | 2016-<br>17 | 341 |
| NCC                                                                                        |                                                                  |                                                                                                    |             |     |
| INTERNATIONAL YOGA DAY                                                                     | NCC Dept of SNDT Arts and<br>Commerce College for<br>Women, Pune | Day celebration                                                                                    | 2016-17     | 50  |
| SWACHATA ABHIYAN<br>ACTIVITY                                                               | NCC Dept of SNDT Arts and<br>Commerce College for<br>Women, Pune | SWACHATA ABHIYAN                                                                                   | 2016-17     | 56  |
| ECO FRIENDLY BAGS<br>DISTRIBUTION                                                          | NCC Dept of SNDT Arts and<br>Commerce College for<br>Women, Pune | Environmental a wareness                                                                           | 2016-17     | 44  |
| Seven Days Special<br>Residential Camp at<br>Adopted Village Shivare<br>Tal Bhor Dist Pune | NSS SNDT Women's<br>University and NSS Unit<br>Pune              | Swachh Bharat, AIDS<br>awareness, Gender issues<br>etc. and Social awareness                       |             | 90  |