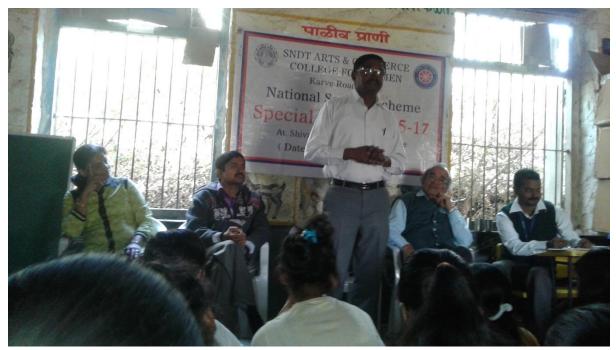

**Gender issues** etc. and/or those organized in collaboration with industry, community and NGOs) during the years

| Name of the activity                                                           | Organizing unit/<br>agency/ collaborating<br>agency                        | Name of the scheme                                                           | Year of<br>the<br>activity | Number of<br>students<br>participated<br>in such<br>activities |
|--------------------------------------------------------------------------------|----------------------------------------------------------------------------|------------------------------------------------------------------------------|----------------------------|----------------------------------------------------------------|
| NSS                                                                            |                                                                            |                                                                              |                            |                                                                |
| Music program                                                                  | Music Department                                                           | Entertainment programme for Orphans                                          | 2015-16                    | 6                                                              |
| Blood donation                                                                 | In collaboration with Pune<br>Serological Institute                        | Blood donation Camp                                                          | 2015-16                    | 20 blood bottles collected                                     |
| International Womens day                                                       | Abivyakti Sanstha and NSS Dept.                                            | Gender discrimination<br>Awareness programme                                 | 2015-16                    | 303                                                            |
| Women Safty programme                                                          | NSS dept and Home Science<br>College, SNDT Women's University,<br>Pune     | Women's Safety                                                               | 2015-16                    | 240                                                            |
| Nirbhaya Case Film Show                                                        | Lokayat Santha and NSS Dept                                                | Women Atrocity                                                               | 2015-16                    | 301                                                            |
| Plastic free India                                                             | NSS dept and Home<br>Science College , SNDT<br>Women's University,<br>Pune | Swacha Bharat Abhiyan                                                        | 2015-16                    | 40                                                             |
| Rakhi Pornima for 40 HIV Positive childern Programm                            | NSS Dept and Gokul Sastha at<br>Bhugaon                                    | Aids Awarness Programm                                                       | 2015-16                    | 28                                                             |
| Servy on droup out student                                                     | NSS Dept and Bhimnagar Vasahat<br>Pune                                     | School Droupout Survey                                                       | 2015-16                    | 9                                                              |
| Safe driving                                                                   | My wings Honda Company and NSS<br>Dept, Pune                               | Safety rules and Training of<br>Safe driving                                 | 2015-16                    | 150                                                            |
| Medical Checkup camp                                                           | NSS SNDT Women's University and<br>NSS Unit Pune                           | Health Awareness                                                             | 2015-16                    | 489                                                            |
| Seven Days Special Residential<br>Camp at Adopted Village<br>Marnevadi         | NSS SNDT Women's University and<br>NSS Unit Pune                           | Swachh Bharat, AIDS<br>awareness, Gender issues<br>etc. and Social Awareness | 2015-16                    | 110                                                            |
| NCC                                                                            |                                                                            |                                                                              |                            |                                                                |
| INTERNATIONAL YOGA DAY                                                         | NCC Dept of SNDt Arts and<br>Commerce College for Women,<br>Pune           | Day celebration                                                              | 2015-16                    | 60                                                             |
| CENTENARY YEAR ACTIVITY (1000<br>CLOTH BAG DISTRIBUTION)                       | NCC Dept of SNDt Arts and<br>Commerce College for Women,<br>Pune           | CENTENARY YEAR<br>Celebration                                                | 2015-16                    | 44                                                             |
| SWACHATA ABHIYAN (90 HOURS)                                                    | NCC Dept of SNDt Arts and<br>Commerce College for Women,<br>Pune           | SWACHATA ABHIYAN                                                             | 2015-16                    | 60                                                             |
| BLOOD DONATION Awareness<br>Programme                                          | NCC Dept of SNDt Arts and<br>Commerce College for Women,<br>Pune           | BLOOD DONATION                                                               | 2015-16                    | 9                                                              |
| TREE PLANTATION                                                                | NCC Dept of SNDt Arts and<br>Commerce College for Women,<br>Pune           | Environmental related<br>prosgramme                                          | 2015-16                    | 21                                                             |
| 2016-17                                                                        | -                                                                          | •                                                                            | -                          | -                                                              |
| International Yoga Day- Yoga<br>Experimental                                   | NSS SNDT Women's University and<br>NSS Unit Pune                           | Yoga Day Celebration                                                         | 2016-17                    | 90                                                             |
| NSS Week- Street Play on Beti<br>Bachav, Road Safety, Swacha<br>Bharat Abhiyan | NSS Unit, Pune                                                             | NSS Week                                                                     | 2016-17                    | 150                                                            |
| Voter Registration and<br>Awareness Programme                                  | NSS Unit Pune                                                              | Awareness programme                                                          | 2016-17                    | 70                                                             |