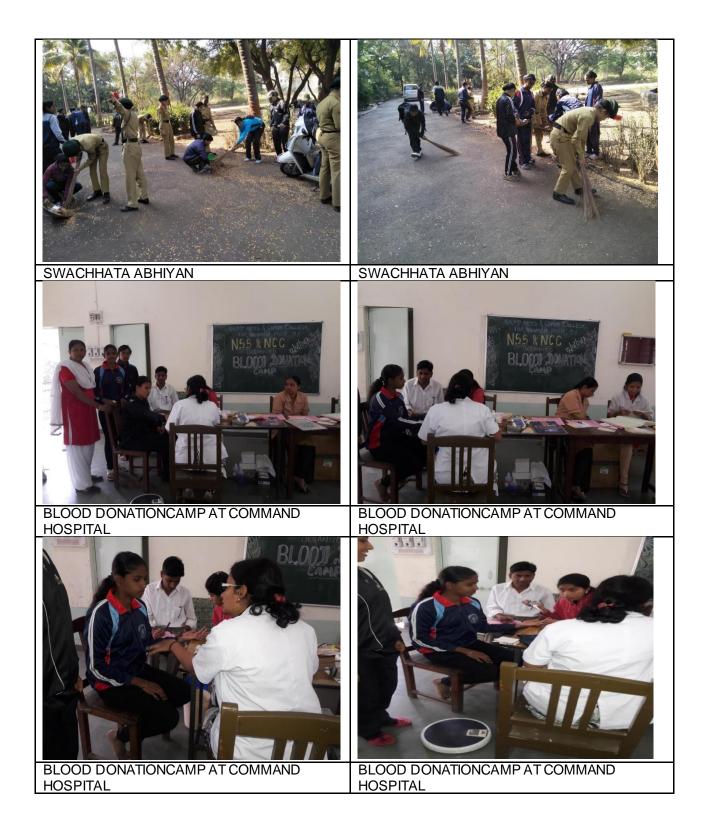

| 2017-18                                 |                            |                                       |         |      |
|-----------------------------------------|----------------------------|---------------------------------------|---------|------|
| Cleaning Campaign at                    |                            |                                       |         |      |
| Historical Place,                       | NSS Unit Pune              |                                       | 2017-18 |      |
| Shanivarwada, Pune.                     |                            | Cleaning Campaign                     |         | 30   |
| ,                                       | NSS SNDT Women's           | Health awareness                      |         |      |
|                                         | University and NSS Unit    |                                       | 2017-18 |      |
| Medical Checkup camp                    | Pune                       |                                       |         | 400  |
|                                         | In collaboration with Pune |                                       |         |      |
|                                         | Serological Institute      |                                       | 2017-18 |      |
| Blood Donation Camp                     | Ser ological institute     | Blood donation Camp                   | 2017 10 | 21   |
| International Women's Day               | NGO Brown Leaf             | Women's Day celebration               | 1       |      |
| with Brown Leaf                         | Foundation and NSS Unit    | women s bay celebration               | 2017-18 |      |
| Foundation                              |                            |                                       |         |      |
| Women Menstrual Health                  |                            | Women Menstrual Health                |         |      |
| delivered                               | Dr. Hemlata Jalgoankar     | delivered                             | 2017-18 | 186  |
|                                         | NSS SNDT Women's           | Oath programme                        |         |      |
| Oath for Quit India                     | University and NSS Unit    | • • • • • • • • • • • • • • • • • • • | 2017-18 |      |
| Movement                                | Pune                       |                                       |         |      |
| Self Defence Workshop                   | Nutan Savera Foundation    | Women Safety                          | 1       |      |
| r i i i i i i i i i i i i i i i i i i i | and Jalota Fouandation     |                                       | 2017-18 |      |
|                                         | Mumbai.                    |                                       |         | 234  |
| Seven Days Special                      | NSS SNDT Women's           | Swachh Bharat, AIDS                   |         |      |
| ResidentialCampat                       | University and NSS Unit    | awareness, Gender issues              | 2017.10 |      |
| Adopted Village Shivre Tal              | Pune                       | etc. and Social awareness             | 2017-18 |      |
| Bhor Dist Pune                          | 1 une                      |                                       |         | 90   |
| NCC                                     |                            |                                       |         |      |
|                                         | NCC Dept of SNDT Arts      |                                       |         |      |
| INTERNATIONAL YOGA DAY                  | and Commerce College for   | Day celebration                       | 2017-18 | 55   |
| INTERNATIONAL TOGA DAT                  | Women, Pune                | Daycecoration                         | 2017-18 | 55   |
|                                         | NCC Dept of SNDT Arts      |                                       |         |      |
| SWACHATAABHIYAN                         | and Commerce College for   | SWACHATA ABHIYAN                      | 2017-18 | 60   |
|                                         | Women, Pune                | 2,                                    | 2017 10 | 00   |
|                                         | NCC Dept of SNDT Arts      |                                       | 1       |      |
| <b>BLOOD DONATION</b>                   | and Commerce College for   | Blood donation awareness              | 2017-18 | 7    |
|                                         | Women, Pune                |                                       |         |      |
|                                         | NCC Dept of SNDT Arts      |                                       | 1       |      |
| CLOTH BAG DISTRIBUTION                  | and Commerce College for   | Socialawareness                       | 2017-18 | 44   |
|                                         | Women, Pune                |                                       |         |      |
|                                         | NCC Dept of SNDT Arts      |                                       |         |      |
| ANTI DRUG RALLY                         | and Commerce College for   | Anti-Drug a wareness                  | 2017-18 | 42   |
|                                         | Women, Pune                | -                                     |         |      |
|                                         | NCC Dept of SNDT Arts and  |                                       |         |      |
| TREE PLANTATION                         | Commerce College for       | Environmental a wareness              | 2017-18 | 15   |
|                                         | Women, Pune                |                                       |         |      |
|                                         | •                          | -                                     | -       | -    |
| 2018-19                                 |                            |                                       |         |      |
|                                         | NCCUSTR                    |                                       | 1       |      |
| Eco friendly Paper bags                 | NSS Unit Pune              |                                       | 2010 10 |      |
| distribution on the occasion            |                            |                                       | 2018-19 | 222  |
| of foundation day                       |                            | Paper bags distribution               |         | 220  |
|                                         | Jagruti Seva Santha,       |                                       |         |      |
|                                         | Janawadi Psychology dept   |                                       |         |      |
| IQ and Aptitude Testing                 | and                        | IQ testing                            | 2018-19 | 39   |
| Departmental / College                  |                            |                                       |         |      |
| Level Extention programme               |                            |                                       |         |      |
| Dialanaaa                               | SNDT Arts and Commerce     |                                       | 2010 10 | (22) |
| Pink pouch                              | College, Pune              | Eco Friendly programme                | 2018-19 | 632  |