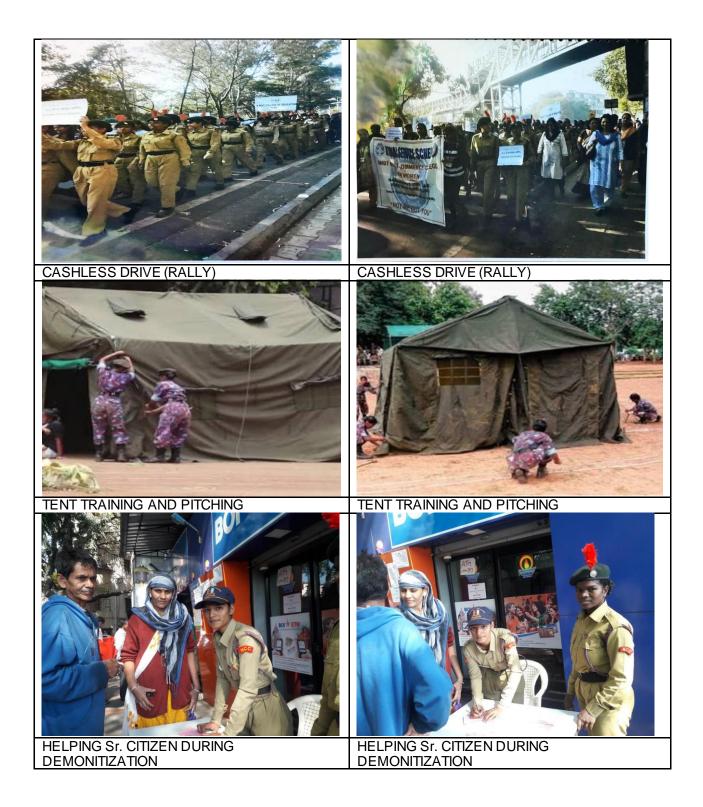

| Road Safety Awareness- Human<br>Chain from Athavale chowk to<br>Law College Pune.          | NSS Unit Pune                                                    | Road Safety awareness                                                                              | 2016-17     |     |
|--------------------------------------------------------------------------------------------|------------------------------------------------------------------|----------------------------------------------------------------------------------------------------|-------------|-----|
| Street Play, and Paste sticker on                                                          | NSS Unit Pune                                                    | awareness programme                                                                                | 2016-17     | 118 |
| vehicles.<br>Sugam Sangeet Programme                                                       | NSS Unit Pune                                                    | Entertainment programme                                                                            | 2016-17     | 90  |
| Superstition Elimination by<br>Dr. Amit Gogavale                                           | NSS Unit Pune                                                    | for village people<br>Medical guidance to<br>Villagers                                             | 2016-17     | 90  |
| Lecture on "Cashless<br>Transaction and<br>Demonetarization' by Raju                       | NSS Unit. Pune                                                   | Financial Literacy                                                                                 | 2016-17     |     |
| Narayane<br>Blood Donation camp<br>organized with Indian<br>Serological blood bank         | NSS Unit, Pune,ndian<br>Serological blood bank                   | Blood donation Camp                                                                                | 2016-17     | 90  |
| Voter Awareness<br>Programme, Rally and<br>Street Play                                     | NSS Unit Pune and Camp<br>area                                   | Voter awareness                                                                                    | 2016-17     | 90  |
| NSS Week-Film Show on<br>Environmental Issues<br>CMS Vatavaran                             | NSS Unit Pune                                                    | Environmental Issues                                                                               | 2016-17     | 149 |
| International film festival-<br>Environmental Film Show                                    | NSS Unit Pune                                                    | Environmental awareness                                                                            | 2016-17     | 40  |
| Tree plantation                                                                            | Shivre Village                                                   | Environmental Issues                                                                               | 2016-17     | 90  |
| Tree Plantation                                                                            | Z.P. Primary School,<br>Shivre                                   | Environmental Issues                                                                               | 2016-17     | 90  |
| Cleanliness Campaign                                                                       | Chavdi, Roads, River Ghat<br>of Shivre Village                   | Cleanliness Campaign                                                                               | 2016-17     | 90  |
| Dr. Pravin Munde, IPS                                                                      | NSS Unit Pune                                                    | Role of Youths in Society                                                                          | 2016-17     | 98  |
| NSS PO and Volunteers                                                                      | NSS Unit Pune                                                    | Nagasaki Peace day celebration                                                                     | 2016-17     | 45  |
| NSS PO and Volunteers                                                                      | NSS Unit Pune                                                    | NSS Week -Quiz<br>Competition on Beti-<br>Bachav, Road Safety,<br>Swacha Bharat Abhiyan<br>and NSS | 2016-17     | 41  |
| Dr. Manasi Rajhans                                                                         | NSS Unit Pune                                                    | Mental Health                                                                                      | 2016-17     | 76  |
| Medical Checkup camp                                                                       | NSS SNDT Women's<br>University and NSS Unit<br>Pune              | Health awareness                                                                                   | 2016-<br>17 | 341 |
| NCC                                                                                        |                                                                  |                                                                                                    |             |     |
| INTERNATIONAL YOGA DAY                                                                     | NCC Dept of SNDT Arts and<br>Commerce College for<br>Women, Pune | Day celebration                                                                                    | 2016-17     | 50  |
| SWACHATA ABHIYAN<br>ACTIVITY                                                               | NCC Dept of SNDT Arts and<br>Commerce College for<br>Women, Pune | SWACHATA ABHIYAN                                                                                   | 2016-17     | 56  |
| ECO FRIENDLY BAGS<br>DISTRIBUTION                                                          | NCC Dept of SNDT Arts and<br>Commerce College for<br>Women, Pune | Environmental a wareness                                                                           | 2016-17     | 44  |
| Seven Days Special<br>Residential Camp at<br>Adopted Village Shivare<br>Tal Bhor Dist Pune | NSS SNDT Women's<br>University and NSS Unit<br>Pune              | Swachh Bharat, AIDS<br>awareness, Gender issues<br>etc. and Social awareness                       |             | 90  |