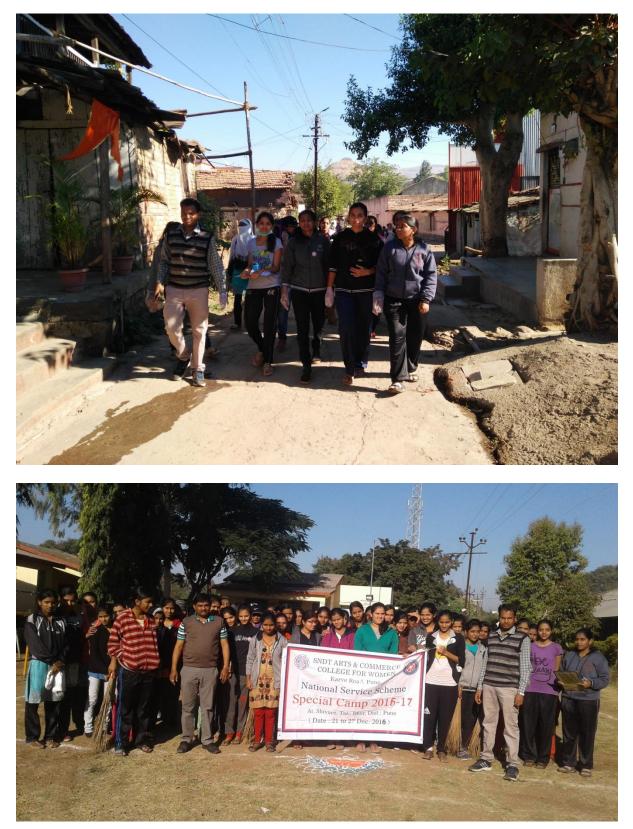

| Road Safety Awareness- Human<br>Chain from Athavale chowk to<br>Law College Pune.          | NSS Unit Pune                                                    | Road Safety awareness                                                                              | 2016-17     |     |
|--------------------------------------------------------------------------------------------|------------------------------------------------------------------|----------------------------------------------------------------------------------------------------|-------------|-----|
| Street Play, and Paste sticker on                                                          | NSS Unit Pune                                                    | awareness programme                                                                                | 2016-17     | 118 |
| vehicles.<br>Sugam Sangeet Programme                                                       | NSS Unit Pune                                                    | Entertainment programme                                                                            | 2016-17     | 90  |
| Superstition Elimination by<br>Dr. Amit Gogavale                                           | NSS Unit Pune                                                    | for village people<br>Medical guidance to<br>Villagers                                             | 2016-17     | 90  |
| Lecture on "Cashless<br>Transaction and<br>Demonetarization' by Raju                       | NSS Unit. Pune                                                   | Financial Literacy                                                                                 | 2016-17     |     |
| Narayane<br>Blood Donation camp<br>organized with Indian<br>Serological blood bank         | NSS Unit, Pune,ndian<br>Serological blood bank                   | Blood donation Camp                                                                                | 2016-17     | 90  |
| Voter Awareness<br>Programme, Rally and<br>Street Play                                     | NSS Unit Pune and Camp<br>area                                   | Voter awareness                                                                                    | 2016-17     | 90  |
| NSS Week-Film Show on<br>Environmental Issues<br>CMS Vatavaran                             | NSS Unit Pune                                                    | Environmental Issues                                                                               | 2016-17     | 149 |
| International film festival-<br>Environmental Film Show                                    | NSS Unit Pune                                                    | Environmental awareness                                                                            | 2016-17     | 40  |
| Tree plantation                                                                            | Shivre Village                                                   | Environmental Issues                                                                               | 2016-17     | 90  |
| Tree Plantation                                                                            | Z.P. Primary School,<br>Shivre                                   | Environmental Issues                                                                               | 2016-17     | 90  |
| Cleanliness Campaign                                                                       | Chavdi, Roads, River Ghat<br>of Shivre Village                   | Cleanliness Campaign                                                                               | 2016-17     | 90  |
| Dr. Pravin Munde, IPS                                                                      | NSS Unit Pune                                                    | Role of Youths in Society                                                                          | 2016-17     | 98  |
| NSS PO and Volunteers                                                                      | NSS Unit Pune                                                    | Nagasaki Peace day celebration                                                                     | 2016-17     | 45  |
| NSS PO and Volunteers                                                                      | NSS Unit Pune                                                    | NSS Week -Quiz<br>Competition on Beti-<br>Bachav, Road Safety,<br>Swacha Bharat Abhiyan<br>and NSS | 2016-17     | 41  |
| Dr. Manasi Rajhans                                                                         | NSS Unit Pune                                                    | Mental Health                                                                                      | 2016-17     | 76  |
| Medical Checkup camp                                                                       | NSS SNDT Women's<br>University and NSS Unit<br>Pune              | Health awareness                                                                                   | 2016-<br>17 | 341 |
| NCC                                                                                        |                                                                  |                                                                                                    |             |     |
| INTERNATIONAL YOGA DAY                                                                     | NCC Dept of SNDT Arts and<br>Commerce College for<br>Women, Pune | Day celebration                                                                                    | 2016-17     | 50  |
| SWACHATA ABHIYAN<br>ACTIVITY                                                               | NCC Dept of SNDT Arts and<br>Commerce College for<br>Women, Pune | SWACHATA ABHIYAN                                                                                   | 2016-17     | 56  |
| ECO FRIENDLY BAGS<br>DISTRIBUTION                                                          | NCC Dept of SNDT Arts and<br>Commerce College for<br>Women, Pune | Environmental a wareness                                                                           | 2016-17     | 44  |
| Seven Days Special<br>Residential Camp at<br>Adopted Village Shivare<br>Tal Bhor Dist Pune | NSS SNDT Women's<br>University and NSS Unit<br>Pune              | Swachh Bharat, AIDS<br>awareness, Gender issues<br>etc. and Social awareness                       |             | 90  |