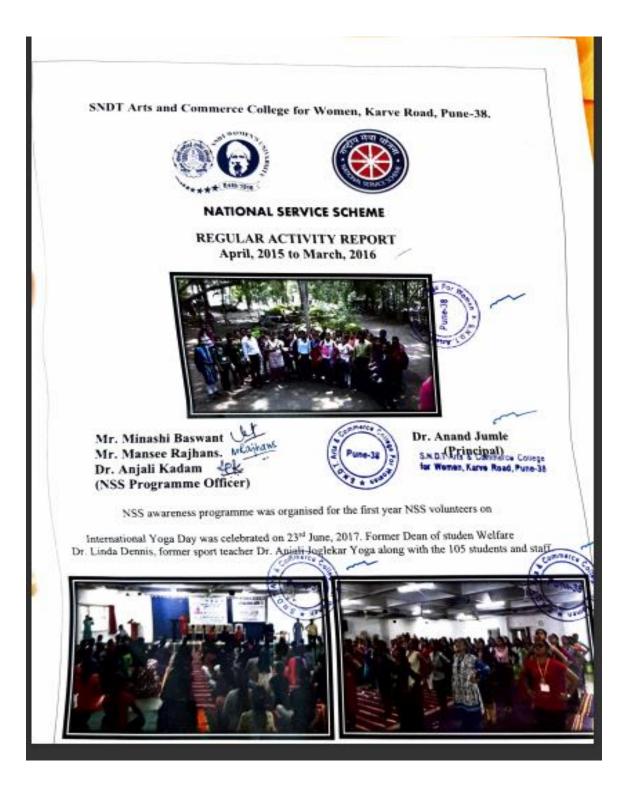

T<br>CAMPUS,<br>KARVE ROAD<br>& NUL STOP |  |
| BLOOD DONATION                                                 | 23.11.2015                | 9            |                    | COMMAND<br>HOSPITAL,<br>PUNE                |  |
| TREE PLANTATION                                                | 20.05.2016                | 21           |                    | SNDT<br>CAMPUS                              |  |

### **PHOTOS**







SNDT Arts and Commerce College for Women, Pune 411038 Department of NCC Annual Report 2015-16



TREE PLANTATION

Lt.KASHIFA INAMDAR COY COMMANDER S.N.D.T. COLLEGE OF ARTS & COMMERCE 2 MAH GIRLS BN PUNE

1

-100 2

PRINCIPAL S.N.D.T. Arts & Gommarce Cellege for Women, Pune-38

Motto of NCC Unity and Discipline एकता और अनुशासन

#### NSS Regular Activity Report 2015-16





# 19. BLOOD DONATION CAMP - 12/1/2016

Blood Donation Camp was organised with the help of Poona ierological Institute, Blood Bank in ladies room on 12<sup>th</sup> of January 1016. Blood Donation was held from 10 AM. to 12:30 PM. Program was inaugurated by Dr. G. Y. Shitole (Principal of Arts and Commerce college, SNDT). Total 20 blood bottles were donated by ifs through this campaign.



### 26. ITERNATIONAL WOMEN'S DAY CELEBRATION

Miss. Gitanjali, miss poonam and miss gayatri from 'Abhivyakti Sanstha' Pune created awareness among the stdents regarding gender discrimination. They appealed students to fight for women's rights. An poster exhibition on women's rights was organised in the college campus.





# 23. MAHILA SURAKSHA

The lecture to develop awareness about women's safety is