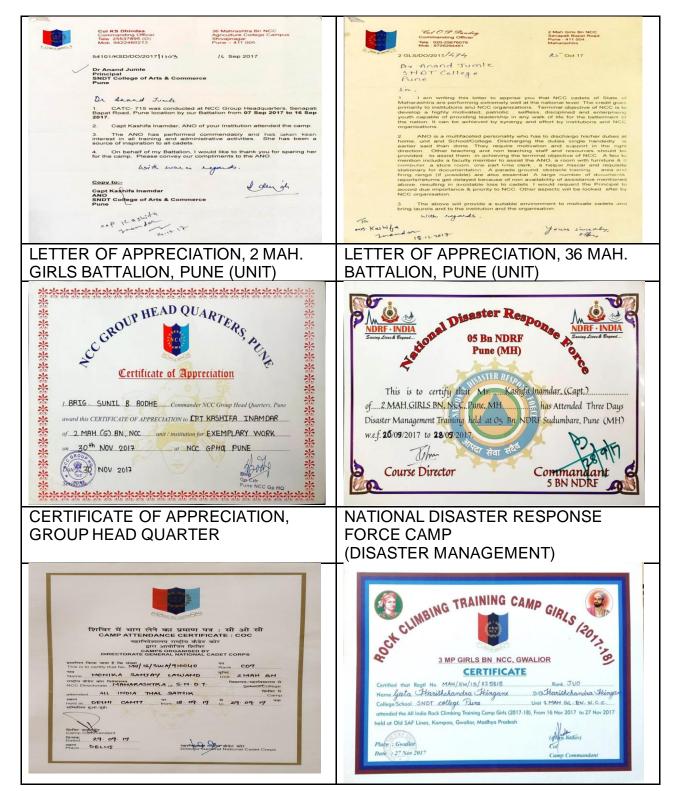

|
| SWACHATA ABHIYAN          | 21.11.2016       | 60                     | SNDT<br>COLLEGE OF<br>ARTS &<br>COMMERCE | SNDT CAMPUS<br>& KARVE<br>STATUE |
| BLOOD DONATION            | 12.01.2017       | 7                      | CONNERCE                                 | SNDT COLLEGE<br>CAMPUS           |

| CLOTH BAG<br>DISTRIBUTION | 29.04.2017 | 44 | SNDT CAMPUS,<br>KARVE ROAD &<br>NUL STOP |
|---------------------------|------------|----|------------------------------------------|
| ANTI DRUG RALLY           | 26.06.2017 | 42 | KARVE ROAD &<br>NUL STOP                 |
| TREE PLANTATION           | 15.09.2016 | 15 | SNDT COLLEGE<br>CAMPUS                   |
|                           |            |    |                                          |

#### **PHOTOS**













#### NSS Regular activity 2017 - 2018



Mr. Ravindra Hande Mr. Ashok Kokate Dr. Anjali Kadam (NSS Programme Officer) Dr. Anand Jumle (Principal) PRINCIPAL S.N.D.T. Arts & Commerce College for Women,Pune-38 International Yoga Day was celebrated on 23<sup>rd</sup> June, 2017. Former Dean of studen Welfare

Dr. Linda Dennis, former sport teacher Dr. Anjali Joglekar Yoga along with the 105 students and staff.



15<sup>th</sup> July 2017. The Chief guest on the occasion was Dr. Nitin PrabhuTendolkar who addressed the gathering. It was chaired by Dr. Anand Jumle. Introduced by Prof. Ravindra Hande and vote of thanks done by Prof. Ashok Kokate.



On 25<sup>th</sup> July 2017 Organised a Guest Lecture on "Women Menstrual Health delivered by Dr. Hemlata Jalgoankar. Madam cleared volu