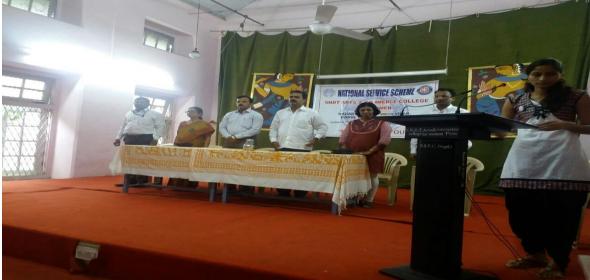

## **Criterion III**

3.3.3 Number of extension and outreach programs conducted by the institution through NSS/NCC/Red cross/YRC etc., (including the programmes such as Swachh Bharat, AIDS awareness, Gender issues etc. and/or those organized in collaboration with industry, community and NGOs) during the years

**Gender issues** etc. and/or those organized in collaboration with industry, community and NGOs) during the years

| Name of the activity                                                           | Organizing unit/<br>agency/ collaborating<br>agency                        | Name of the scheme                                                           | Year of<br>the<br>activity | Number of<br>students<br>participated<br>in such<br>activities |
|--------------------------------------------------------------------------------|----------------------------------------------------------------------------|------------------------------------------------------------------------------|----------------------------|----------------------------------------------------------------|
| NSS                                                                            |                                                                            |                                                                              |                            |                                                                |
| Music program                                                                  | Music Department                                                           | Entertainment programme for Orphans                                          | 2015-16                    | 6                                                              |
| Blood donation                                                                 | In collaboration with Pune<br>Serological Institute                        | Blood donation Camp                                                          | 2015-16                    | 20 blood bottles collected                                     |
| International Womens day                                                       | Abivyakti Sanstha and NSS Dept.                                            | Gender discrimination<br>Awareness programme                                 | 2015-16                    | 303                                                            |
| Women Safty programme                                                          | NSS dept and Home Science<br>College, SNDT Women's University,<br>Pune     | Women's Safety                                                               | 2015-16                    | 240                                                            |
| Nirbhaya Case Film Show                                                        | Lokayat Santha and NSS Dept                                                | Women Atrocity                                                               | 2015-16                    | 301                                                            |
| Plastic free India                                                             | NSS dept and Home<br>Science College , SNDT<br>Women's University,<br>Pune | Swacha Bharat Abhiyan                                                        | 2015-16                    | 40                                                             |
| Rakhi Pornima for 40 HIV Positive childern Programm                            | NSS Dept and Gokul Sastha at<br>Bhugaon                                    | Aids Awarness Programm                                                       | 2015-16                    | 28                                                             |
| Servy on droup out student                                                     | NSS Dept and Bhimnagar Vasahat<br>Pune                                     | School Droupout Survey                                                       | 2015-16                    | 9                                                              |
| Safe driving                                                                   | My wings Honda Company and NSS<br>Dept, Pune                               | Safety rules and Training of<br>Safe driving                                 | 2015-16                    | 150                                                            |
| Medical Checkup camp                                                           | NSS SNDT Women's University and<br>NSS Unit Pune                           | Health Awareness                                                             | 2015-16                    | 489                                                            |
| Seven Days Special Residential<br>Camp at Adopted Village<br>Marnevadi         | NSS SNDT Women's University and<br>NSS Unit Pune                           | Swachh Bharat, AIDS<br>awareness, Gender issues<br>etc. and Social Awareness | 2015-16                    | 110                                                            |
| NCC                                                                            |                                                                            |                                                                              |                            |                                                                |
| INTERNATIONAL YOGA DAY                                                         | NCC Dept of SNDt Arts and<br>Commerce College for Women,<br>Pune           | Day celebration                                                              | 2015-16                    | 60                                                             |
| CENTENARY YEAR ACTIVITY (1000<br>CLOTH BAG DISTRIBUTION)                       | NCC Dept of SNDt Arts and<br>Commerce College for Women,<br>Pune           | CENTENARY YEAR<br>Celebration                                                | 2015-16                    | 44                                                             |
| SWACHATA ABHIYAN (90 HOURS)                                                    | NCC Dept of SNDt Arts and<br>Commerce College for Women,<br>Pune           | SWACHATA ABHIYAN                                                             | 2015-16                    | 60                                                             |
| BLOOD DONATION Awareness<br>Programme                                          | NCC Dept of SNDt Arts and<br>Commerce College for Women,<br>Pune           | BLOOD DONATION                                                               | 2015-16                    | 9                                                              |
| TREE PLANTATION                                                                | NCC Dept of SNDt Arts and<br>Commerce College for Women,<br>Pune           | Environmental related<br>prosgramme                                          | 2015-16                    | 21                                                             |
| 2016-17                                                                        | -                                                                          | •                                                                            | -                          | -                                                              |
| International Yoga Day- Yoga<br>Experimental                                   | NSS SNDT Women's University and<br>NSS Unit Pune                           | Yoga Day Celebration                                                         | 2016-17                    | 90                                                             |
| NSS Week- Street Play on Beti<br>Bachav, Road Safety, Swacha<br>Bharat Abhiyan | NSS Unit, Pune                                                             | NSS Week                                                                     | 2016-17                    | 150                                                            |
| Voter Registration and<br>Awareness Programme                                  | NSS Unit Pune                                                              | Awareness programme                                                          | 2016-17                    | 70                                                             |