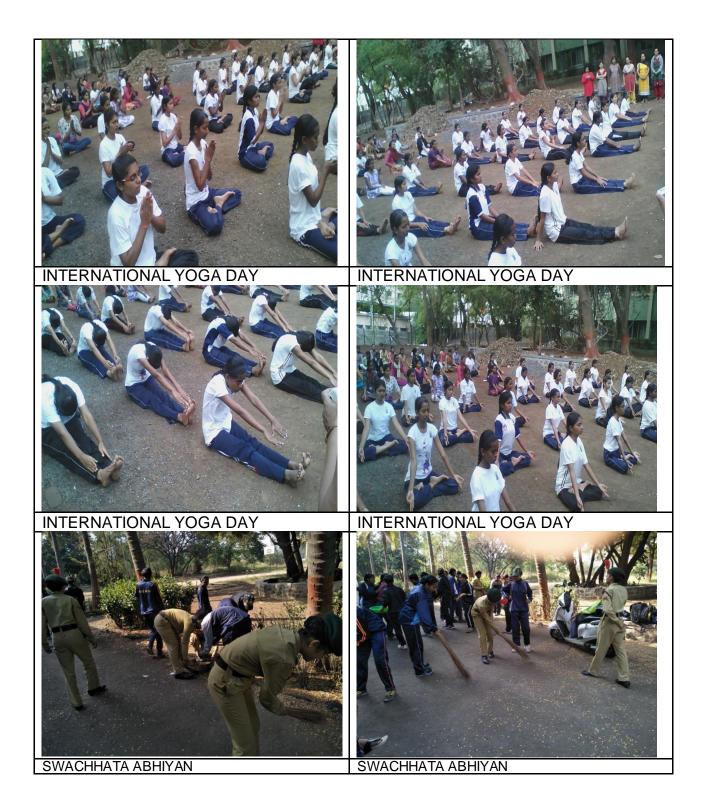

**Gender issues** etc. and/or those organized in collaboration with industry, community and NGOs) during the years

| Name of the activity                                                           | Organizing unit/<br>agency/ collaborating<br>agency                        | Name of the scheme                                                           | Year of<br>the<br>activity | Number of<br>students<br>participated<br>in such<br>activities |
|--------------------------------------------------------------------------------|----------------------------------------------------------------------------|------------------------------------------------------------------------------|----------------------------|----------------------------------------------------------------|
| NSS                                                                            |                                                                            |                                                                              |                            |                                                                |
| Music program                                                                  | Music Department                                                           | Entertainment programme for Orphans                                          | 2015-16                    | 6                                                              |
| Blood donation                                                                 | In collaboration with Pune<br>Serological Institute                        | Blood donation Camp                                                          | 2015-16                    | 20 blood bottles collected                                     |
| International Womens day                                                       | Abivyakti Sanstha and NSS Dept.                                            | Gender discrimination<br>Awareness programme                                 | 2015-16                    | 303                                                            |
| Women Safty programme                                                          | NSS dept and Home Science<br>College, SNDT Women's University,<br>Pune     | Women's Safety                                                               | 2015-16                    | 240                                                            |
| Nirbhaya Case Film Show                                                        | Lokayat Santha and NSS Dept                                                | Women Atrocity                                                               | 2015-16                    | 301                                                            |
| Plastic free India                                                             | NSS dept and Home<br>Science College , SNDT<br>Women's University,<br>Pune | Swacha Bharat Abhiyan                                                        | 2015-16                    | 40                                                             |
| Rakhi Pornima for 40 HIV Positive childern Programm                            | NSS Dept and Gokul Sastha at<br>Bhugaon                                    | Aids Awarness Programm                                                       | 2015-16                    | 28                                                             |
| Servy on droup out student                                                     | NSS Dept and Bhimnagar Vasahat<br>Pune                                     | School Droupout Survey                                                       | 2015-16                    | 9                                                              |
| Safe driving                                                                   | My wings Honda Company and NSS<br>Dept, Pune                               | Safety rules and Training of<br>Safe driving                                 | 2015-16                    | 150                                                            |
| Medical Checkup camp                                                           | NSS SNDT Women's University and<br>NSS Unit Pune                           | Health Awareness                                                             | 2015-16                    | 489                                                            |
| Seven Days Special Residential<br>Camp at Adopted Village<br>Marnevadi         | NSS SNDT Women's University and<br>NSS Unit Pune                           | Swachh Bharat, AIDS<br>awareness, Gender issues<br>etc. and Social Awareness | 2015-16                    | 110                                                            |
| NCC                                                                            |                                                                            |                                                                              |                            |                                                                |
| INTERNATIONAL YOGA DAY                                                         | NCC Dept of SNDt Arts and<br>Commerce College for Women,<br>Pune           | Day celebration                                                              | 2015-16                    | 60                                                             |
| CENTENARY YEAR ACTIVITY (1000<br>CLOTH BAG DISTRIBUTION)                       | NCC Dept of SNDt Arts and<br>Commerce College for Women,<br>Pune           | CENTENARY YEAR<br>Celebration                                                | 2015-16                    | 44                                                             |
| SWACHATA ABHIYAN (90 HOURS)                                                    | NCC Dept of SNDt Arts and<br>Commerce College for Women,<br>Pune           | SWACHATA ABHIYAN                                                             | 2015-16                    | 60                                                             |
| BLOOD DONATION Awareness<br>Programme                                          | NCC Dept of SNDt Arts and<br>Commerce College for Women,<br>Pune           | BLOOD DONATION                                                               | 2015-16                    | 9                                                              |
| TREE PLANTATION                                                                | NCC Dept of SNDt Arts and<br>Commerce College for Women,<br>Pune           | Environmental related<br>prosgramme                                          | 2015-16                    | 21                                                             |
| 2016-17                                                                        | -                                                                          | •                                                                            | -                          | -                                                              |
| International Yoga Day- Yoga<br>Experimental                                   | NSS SNDT Women's University and<br>NSS Unit Pune                           | Yoga Day Celebration                                                         | 2016-17                    | 90                                                             |
| NSS Week- Street Play on Beti<br>Bachav, Road Safety, Swacha<br>Bharat Abhiyan | NSS Unit, Pune                                                             | NSS Week                                                                     | 2016-17                    | 150                                                            |
| Voter Registration and<br>Awareness Programme                                  | NSS Unit Pune                                                              | Awareness programme                                                          | 2016-17                    | 70                                                             |