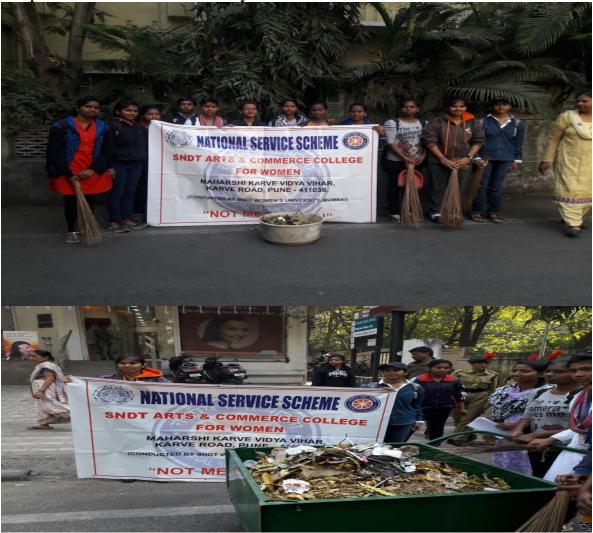

## **Criterion III**

3.3.3 Number of extension and outreach programs conducted by the institution through NSS/NCC/Red cross/YRC etc., (including the programmes such as Swachh Bharat, AIDS awareness, Gender issues etc. and/or those organized in collaboration with industry, community and NGOs) during the years

**3.3.4.** Average percentage of students participating in extension activities at **3.3.3**. above during the years

| Contents                                                          |
|-------------------------------------------------------------------|
| Declaration by the Principal of NSS, NCC and Extension activities |
| Original 3.3.3 and 3.3.4 DVV                                      |
| 3.3.3 Attested DVV11                                              |
| NCC Regular Activity Report 2015-16                               |
| NSS Regular Activity Report 2015-16                               |
| NSS Special Camp 2015-1637                                        |
| NCC Regular Activity Report 2016-17                               |
| NSS Regular activity report 1 2016 – 2017                         |
| NSS Special Camp 2016-17                                          |
| NCC Regular Activity Report 2017 – 2018                           |
| NSS Regular activity 2017 - 2018104                               |
| NSS Special camp 2017 -2018117                                    |
| NSS Regular Activity April 2018 – March 2019                      |
| NSS Special Camp 2018 - 2019                                      |
| NCC Regular Activity 2019 – 2020                                  |
| Nss Regular activity 2019 – 2020                                  |
| NSS Special Camp 2019 – 2020                                      |