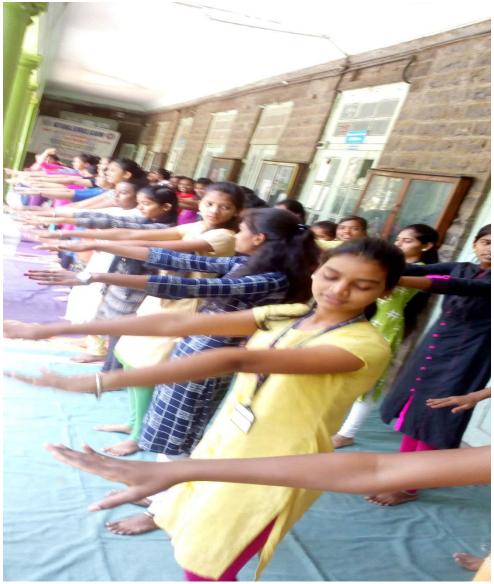

| SNDT<br>COLLEGE<br>CAMPUS                |  |
| TREE PLANTATION                                            | 11.04.2020       | 15                     |                              | SNDT<br>COLLEGE<br>CAMPUS                |  |
| ONLINE TRAINNING<br>ON AROGYA SETU<br>APP                  | 27.04.2020       | 74                     |                              | KARVE ROAD<br>& NUL STOP                 |  |

# **PHOTOS**













#### Nss Regular activity 2019 - 2020



NSS volunteers work in medical camp organized at Dnyaneshwar Maharaj Palkhi at Bhavani Peth, Pune. <u>Medical checkup at wari</u> No of NSS Volunteers 6



Figure 1Medical check-up for Wari

#### June 21, 2019

# International Yoga Day Celebration International Yoga Day No of NSS Volunteers 62



Figure 2 International Yoga Day

# July 11, 2019 तंबाख् व्यसनमुक्तीसाठी साम्हिक शपथ कार्यक्रमGroup oath programme for tobacco free <u>tobacco oath</u>

No of NSS Volunteers 400



3Tabaco oath

Figure

# July 11, 2019

# Tree plantation <u>Tree plantation photo</u>

# No of NSS Volunteers 50



Figure 4Tree plantation

#### Aug 22, 2019

# Vaishnavi Waghmare, Vaishnavi Deshmukh and Harshada Rokade went for <u>Pre-R</u>d Selection at University level.

| Department of<br>Students' Development<br>1st Floor, Above Patkar Hall,<br>1, Nathibai Thackersey Road,<br>MUMBAI-400 020. | श्रीमती ना. दा. ठाकरसी महिला विद्य<br>विद्यार्थी विकास विभाग<br>पहिला मजला, पाटकर डॉल बिल्डीम,<br>१, नापीवाई ठाकरसी मर्ग,<br>पुंचर-४०००२०.