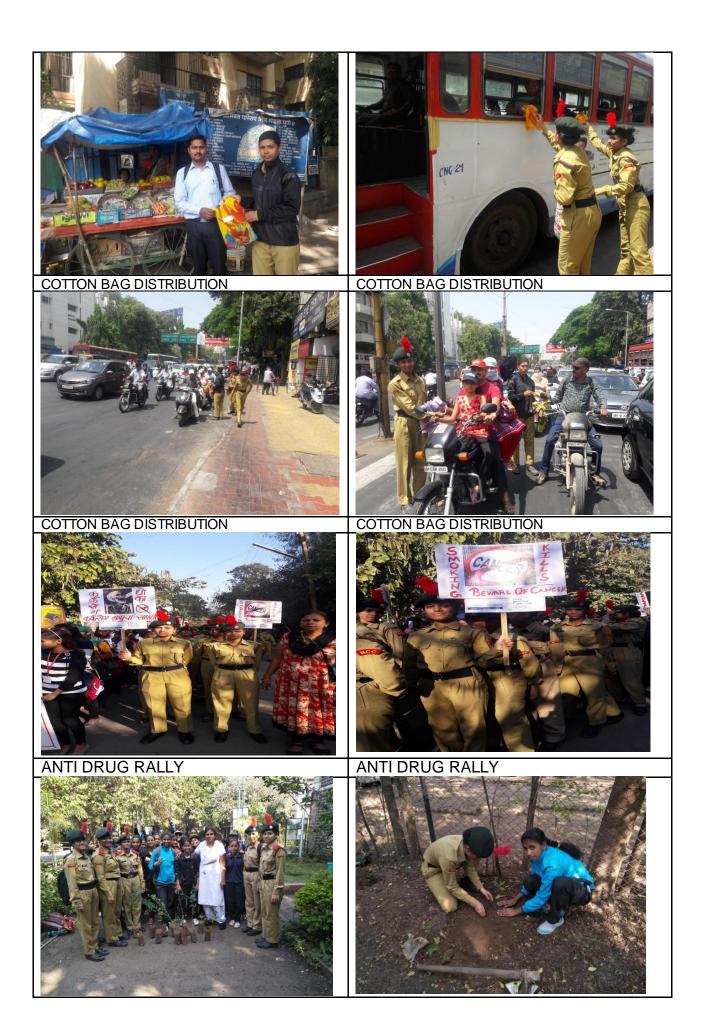

| 2017-18                                 |                            |                                       |         |      |
|-----------------------------------------|----------------------------|---------------------------------------|---------|------|
| Cleaning Campaign at                    |                            |                                       |         |      |
| Historical Place,                       | NSS Unit Pune              |                                       | 2017-18 |      |
| Shanivarwada, Pune.                     |                            | Cleaning Campaign                     |         | 30   |
| ,                                       | NSS SNDT Women's           | Health awareness                      |         |      |
|                                         | University and NSS Unit    |                                       | 2017-18 |      |
| Medical Checkup camp                    | Pune                       |                                       |         | 400  |
|                                         | In collaboration with Pune |                                       |         |      |
|                                         | Serological Institute      |                                       | 2017-18 |      |
| Blood Donation Camp                     | Ser ological institute     | Blood donation Camp                   | 2017 10 | 21   |
| International Women's Day               | NGO Brown Leaf             | Women's Day celebration               | 1       |      |
| with Brown Leaf                         | Foundation and NSS Unit    | women s bay celebration               | 2017-18 |      |
| Foundation                              |                            |                                       |         |      |
| Women Menstrual Health                  |                            | Women Menstrual Health                |         |      |
| delivered                               | Dr. Hemlata Jalgoankar     | delivered                             | 2017-18 | 186  |
|                                         | NSS SNDT Women's           | Oath programme                        |         |      |
| Oath for Quit India                     | University and NSS Unit    | • • • • • • • • • • • • • • • • • • • | 2017-18 |      |
| Movement                                | Pune                       |                                       |         |      |
| Self Defence Workshop                   | Nutan Savera Foundation    | Women Safety                          | 1       |      |
| r i i i i i i i i i i i i i i i i i i i | and Jalota Fouandation     |                                       | 2017-18 |      |
|                                         | Mumbai.                    |                                       |         | 234  |
| Seven Days Special                      | NSS SNDT Women's           | Swachh Bharat, AIDS                   |         |      |
| ResidentialCampat                       | University and NSS Unit    | awareness, Gender issues              | 2017.10 |      |
| Adopted Village Shivre Tal              | Pune                       | etc. and Social awareness             | 2017-18 |      |
| Bhor Dist Pune                          | 1 une                      |                                       |         | 90   |
| NCC                                     |                            |                                       |         |      |
|                                         | NCC Dept of SNDT Arts      |                                       |         |      |
| INTERNATIONAL YOGA DAY                  | and Commerce College for   | Day celebration                       | 2017-18 | 55   |
| INTERNATIONAL TOGA DAT                  | Women, Pune                | Daycecoration                         | 2017-18 | 55   |
|                                         | NCC Dept of SNDT Arts      |                                       |         |      |
| SWACHATAABHIYAN                         | and Commerce College for   | SWACHATA ABHIYAN                      | 2017-18 | 60   |
|                                         | Women, Pune                | 2,                                    | 2017 10 | 00   |
|                                         | NCC Dept of SNDT Arts      |                                       | 1       |      |
| <b>BLOOD DONATION</b>                   | and Commerce College for   | Blood donation awareness              | 2017-18 | 7    |
|                                         | Women, Pune                |                                       |         |      |
|                                         | NCC Dept of SNDT Arts      |                                       | 1       |      |
| CLOTH BAG DISTRIBUTION                  | and Commerce College for   | Socialawareness                       | 2017-18 | 44   |
|                                         | Women, Pune                |                                       |         |      |
|                                         | NCC Dept of SNDT Arts      |                                       |         |      |
| ANTI DRUG RALLY                         | and Commerce College for   | Anti-Drug a wareness                  | 2017-18 | 42   |
|                                         | Women, Pune                | -                                     |         |      |
|                                         | NCC Dept of SNDT Arts and  |                                       |         |      |
| TREE PLANTATION                         | Commerce College for       | Environmental a wareness              | 2017-18 | 15   |
|                                         | Women, Pune                |                                       |         |      |
|                                         | •                          | -                                     | -       | -    |
| 2018-19                                 |                            |                                       |         |      |
|                                         | NCCUSTR                    |                                       | 1       |      |
| Eco friendly Paper bags                 | NSS Unit Pune              |                                       | 2010 10 |      |
| distribution on the occasion            |                            |                                       | 2018-19 | 222  |
| of foundation day                       |                            | Paper bags distribution               |         | 220  |
|                                         | Jagruti Seva Santha,       |                                       |         |      |
|                                         | Janawadi Psychology dept   |                                       |         |      |
| IQ and Aptitude Testing                 | and                        | IQ testing                            | 2018-19 | 39   |
| Departmental / College                  |                            |                                       |         |      |
| Level Extention programme               |                            |                                       |         |      |
| Dialanaaa                               | SNDT Arts and Commerce     |                                       | 2010 10 | (22) |
| Pink pouch                              | College, Pune              | Eco Friendly programme                | 2018-19 | 632  |