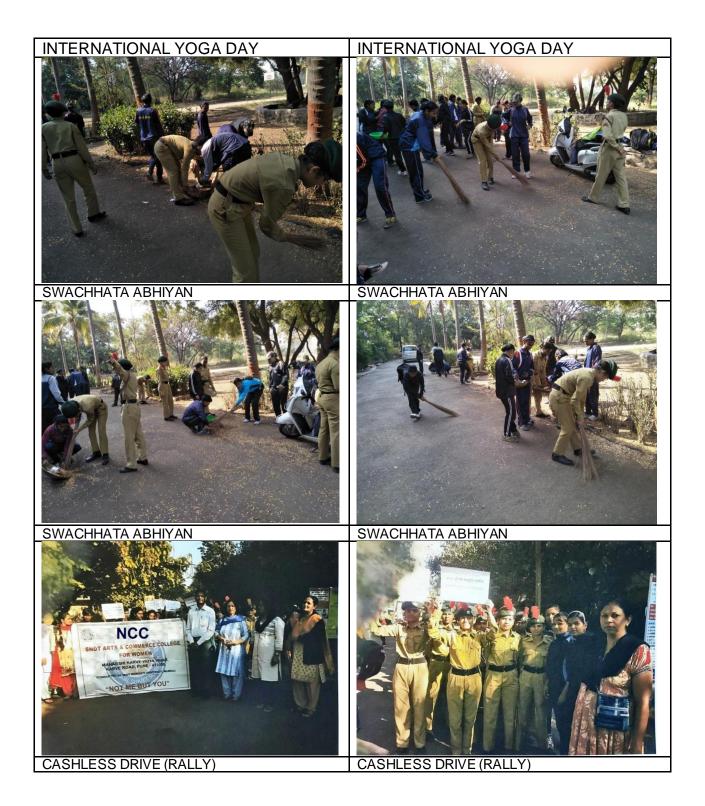

| Road Safety Awareness- Human<br>Chain from Athavale chowk to<br>Law College Pune.          | NSS Unit Pune                                                    | Road Safety awareness                                                                              | 2016-17     |     |
|--------------------------------------------------------------------------------------------|------------------------------------------------------------------|----------------------------------------------------------------------------------------------------|-------------|-----|
| Street Play, and Paste sticker on                                                          | NSS Unit Pune                                                    | awareness programme                                                                                | 2016-17     | 118 |
| vehicles.<br>Sugam Sangeet Programme                                                       | NSS Unit Pune                                                    | Entertainment programme                                                                            | 2016-17     | 90  |
| Superstition Elimination by<br>Dr. Amit Gogavale                                           | NSS Unit Pune                                                    | for village people<br>Medical guidance to<br>Villagers                                             | 2016-17     | 90  |
| Lecture on "Cashless<br>Transaction and<br>Demonetarization' by Raju                       | NSS Unit. Pune                                                   | Financial Literacy                                                                                 | 2016-17     |     |
| Narayane<br>Blood Donation camp<br>organized with Indian<br>Serological blood bank         | NSS Unit, Pune,ndian<br>Serological blood bank                   | Blood donation Camp                                                                                | 2016-17     | 90  |
| Voter Awareness<br>Programme, Rally and<br>Street Play                                     | NSS Unit Pune and Camp<br>area                                   | Voter awareness                                                                                    | 2016-17     | 90  |
| NSS Week-Film Show on<br>Environmental Issues<br>CMS Vatavaran                             | NSS Unit Pune                                                    | Environmental Issues                                                                               | 2016-17     | 149 |
| International film festival-<br>Environmental Film Show                                    | NSS Unit Pune                                                    | Environmental awareness                                                                            | 2016-17     | 40  |
| Tree plantation                                                                            | Shivre Village                                                   | Environmental Issues                                                                               | 2016-17     | 90  |
| Tree Plantation                                                                            | Z.P. Primary School,<br>Shivre                                   | Environmental Issues                                                                               | 2016-17     | 90  |
| Cleanliness Campaign                                                                       | Chavdi, Roads, River Ghat<br>of Shivre Village                   | Cleanliness Campaign                                                                               | 2016-17     | 90  |
| Dr. Pravin Munde, IPS                                                                      | NSS Unit Pune                                                    | Role of Youths in Society                                                                          | 2016-17     | 98  |
| NSS PO and Volunteers                                                                      | NSS Unit Pune                                                    | Nagasaki Peace day celebration                                                                     | 2016-17     | 45  |
| NSS PO and Volunteers                                                                      | NSS Unit Pune                                                    | NSS Week -Quiz<br>Competition on Beti-<br>Bachav, Road Safety,<br>Swacha Bharat Abhiyan<br>and NSS | 2016-17     | 41  |
| Dr. Manasi Rajhans                                                                         | NSS Unit Pune                                                    | Mental Health                                                                                      | 2016-17     | 76  |
| Medical Checkup camp                                                                       | NSS SNDT Women's<br>University and NSS Unit<br>Pune              | Health awareness                                                                                   | 2016-<br>17 | 341 |
| NCC                                                                                        |                                                                  |                                                                                                    |             |     |
| INTERNATIONAL YOGA DAY                                                                     | NCC Dept of SNDT Arts and<br>Commerce College for<br>Women, Pune | Day celebration                                                                                    | 2016-17     | 50  |
| SWACHATA ABHIYAN<br>ACTIVITY                                                               | NCC Dept of SNDT Arts and<br>Commerce College for<br>Women, Pune | SWACHATA ABHIYAN                                                                                   | 2016-17     | 56  |
| ECO FRIENDLY BAGS<br>DISTRIBUTION                                                          | NCC Dept of SNDT Arts and<br>Commerce College for<br>Women, Pune | Environmental a wareness                                                                           | 2016-17     | 44  |
| Seven Days Special<br>Residential Camp at<br>Adopted Village Shivare<br>Tal Bhor Dist Pune | NSS SNDT Women's<br>University and NSS Unit<br>Pune              | Swachh Bharat, AIDS<br>awareness, Gender issues<br>etc. and Social awareness                       |             | 90  |