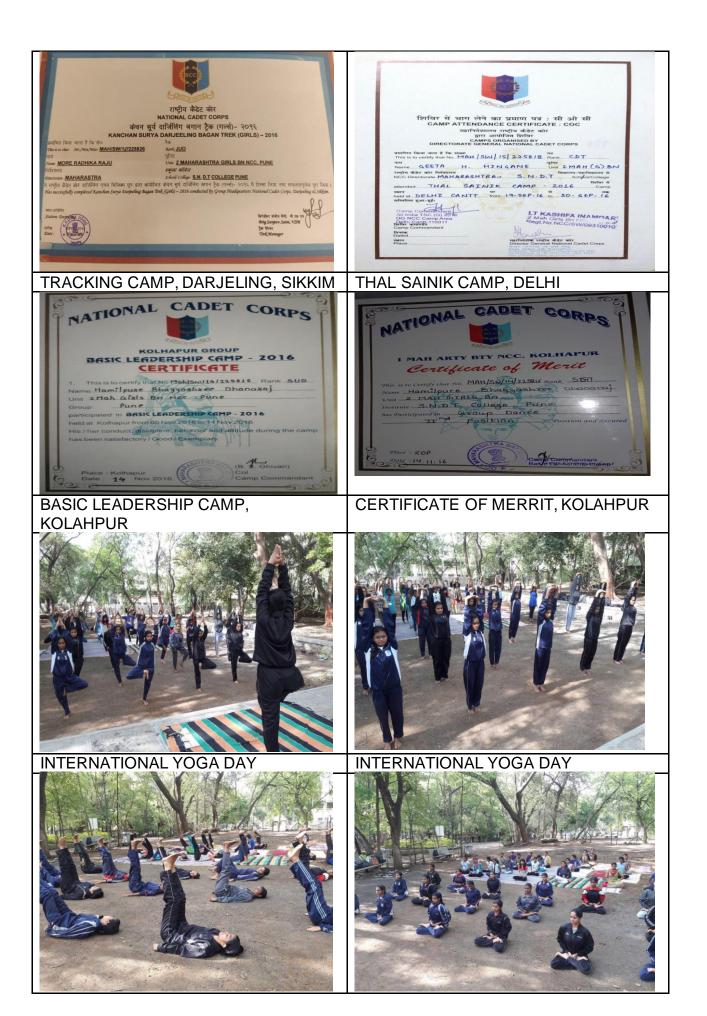

| Road Safety Awareness- Human<br>Chain from Athavale chowk to<br>Law College Pune.          | NSS Unit Pune                                                    | Road Safety awareness                                                                              | 2016-17     |     |
|--------------------------------------------------------------------------------------------|------------------------------------------------------------------|----------------------------------------------------------------------------------------------------|-------------|-----|
| Street Play, and Paste sticker on                                                          | NSS Unit Pune                                                    | awareness programme                                                                                | 2016-17     | 118 |
| vehicles.<br>Sugam Sangeet Programme                                                       | NSS Unit Pune                                                    | Entertainment programme                                                                            | 2016-17     | 90  |
| Superstition Elimination by<br>Dr. Amit Gogavale                                           | NSS Unit Pune                                                    | for village people<br>Medical guidance to<br>Villagers                                             | 2016-17     | 90  |
| Lecture on "Cashless<br>Transaction and<br>Demonetarization' by Raju                       | NSS Unit. Pune                                                   | Financial Literacy                                                                                 | 2016-17     |     |
| Narayane<br>Blood Donation camp<br>organized with Indian<br>Serological blood bank         | NSS Unit, Pune,ndian<br>Serological blood bank                   | Blood donation Camp                                                                                | 2016-17     | 90  |
| Voter Awareness<br>Programme, Rally and<br>Street Play                                     | NSS Unit Pune and Camp<br>area                                   | Voter awareness                                                                                    | 2016-17     | 90  |
| NSS Week-Film Show on<br>Environmental Issues<br>CMS Vatavaran                             | NSS Unit Pune                                                    | Environmental Issues                                                                               | 2016-17     | 149 |
| International film festival-<br>Environmental Film Show                                    | NSS Unit Pune                                                    | Environmental awareness                                                                            | 2016-17     | 40  |
| Tree plantation                                                                            | Shivre Village                                                   | Environmental Issues                                                                               | 2016-17     | 90  |
| Tree Plantation                                                                            | Z.P. Primary School,<br>Shivre                                   | Environmental Issues                                                                               | 2016-17     | 90  |
| Cleanliness Campaign                                                                       | Chavdi, Roads, River Ghat<br>of Shivre Village                   | Cleanliness Campaign                                                                               | 2016-17     | 90  |
| Dr. Pravin Munde, IPS                                                                      | NSS Unit Pune                                                    | Role of Youths in Society                                                                          | 2016-17     | 98  |
| NSS PO and Volunteers                                                                      | NSS Unit Pune                                                    | Nagasaki Peace day celebration                                                                     | 2016-17     | 45  |
| NSS PO and Volunteers                                                                      | NSS Unit Pune                                                    | NSS Week -Quiz<br>Competition on Beti-<br>Bachav, Road Safety,<br>Swacha Bharat Abhiyan<br>and NSS | 2016-17     | 41  |
| Dr. Manasi Rajhans                                                                         | NSS Unit Pune                                                    | Mental Health                                                                                      | 2016-17     | 76  |
| Medical Checkup camp                                                                       | NSS SNDT Women's<br>University and NSS Unit<br>Pune              | Health awareness                                                                                   | 2016-<br>17 | 341 |
| NCC                                                                                        |                                                                  |                                                                                                    |             |     |
| INTERNATIONAL YOGA DAY                                                                     | NCC Dept of SNDT Arts and<br>Commerce College for<br>Women, Pune | Day celebration                                                                                    | 2016-17     | 50  |
| SWACHATA ABHIYAN<br>ACTIVITY                                                               | NCC Dept of SNDT Arts and<br>Commerce College for<br>Women, Pune | SWACHATA ABHIYAN                                                                                   | 2016-17     | 56  |
| ECO FRIENDLY BAGS<br>DISTRIBUTION                                                          | NCC Dept of SNDT Arts and<br>Commerce College for<br>Women, Pune | Environmental a wareness                                                                           | 2016-17     | 44  |
| Seven Days Special<br>Residential Camp at<br>Adopted Village Shivare<br>Tal Bhor Dist Pune | NSS SNDT Women's<br>University and NSS Unit<br>Pune              | Swachh Bharat, AIDS<br>awareness, Gender issues<br>etc. and Social awareness                       |             | 90  |