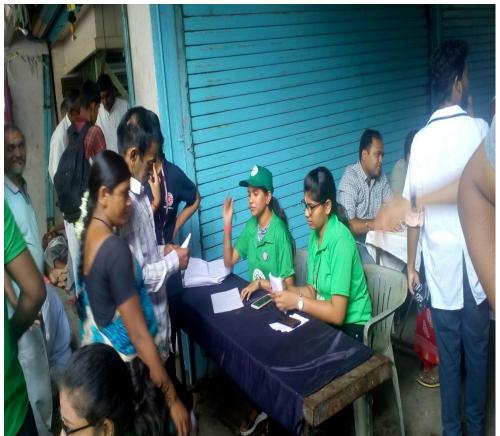

|  |
| COVID-19<br>AWARENESS<br>THROUGH SOCIAL<br>MEDIA (YOUTUBE) | 23.03.2020       | 1                      | COMMERCE                     | SNDT<br>COLLEGE<br>CAMPUS                |  |
| TREE PLANTATION                                            | 11.04.2020       | 15                     |                              | SNDT<br>COLLEGE<br>CAMPUS                |  |
| ONLINE TRAINNING<br>ON AROGYA SETU<br>APP                  | 27.04.2020       | 74                     |                              | KARVE ROAD<br>& NUL STOP                 |  |

# **PHOTOS**













#### Nss Regular activity 2019 - 2020



NSS volunteers work in medical camp organized at Dnyaneshwar Maharaj Palkhi at Bhavani Peth, Pune. <u>Medical checkup at wari</u> No of NSS Volunteers 6



Figure 1Medical check-up for Wari

#### June 21, 2019

# International Yoga Day Celebration International Yoga Day No of NSS Volunteers 62



Figure 2 International Yoga Day

# July 11, 2019 तंबाख् व्यसनमुक्तीसाठी साम्हिक शपथ कार्यक्रमGroup oath programme for tobacco free <u>tobacco oath</u>

No of NSS Volunteers 400



3Tabaco oath

Figure

# July 11, 2019

# Tree plantation <u>Tree plantation photo</u>

# No of NSS Volunteers 50



Figure 4Tree plantation

#### Aug 22, 2019

# Vaishnavi Waghmare, Vaishnavi Deshmukh and Harshada Rokade went for <u>Pre-R</u>d Selection at University level.

| Department of<br>Students' Development<br>1st Floor, Above Patkar Hall,<br>1, Nathibai Thackersey Road,<br>MUMBAI-400 020. | श्रीमती ना. दा. ठाकरसी महिला विद्य<br>विद्यार्थी विकास विभाग<br>पहिला मजल