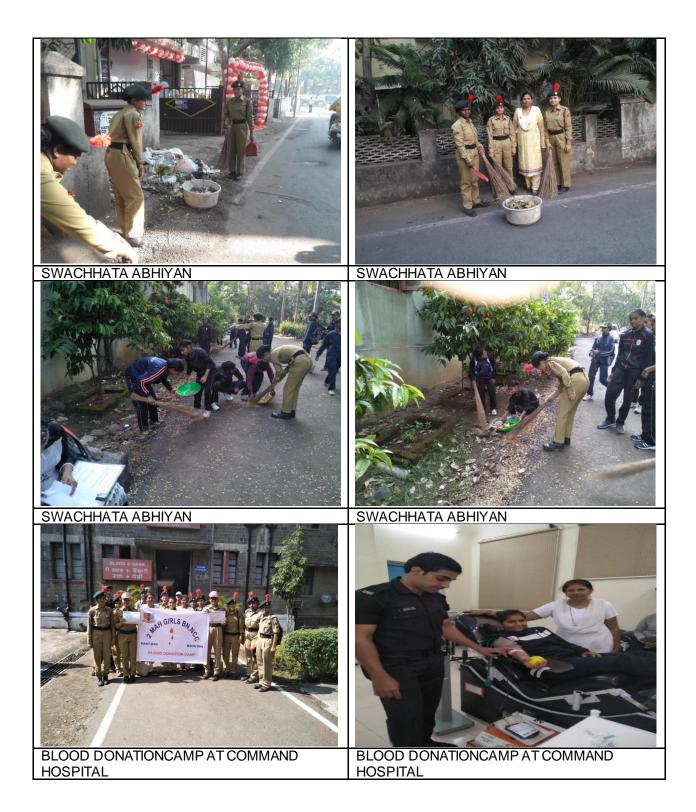

**Gender issues** etc. and/or those organized in collaboration with industry, community and NGOs) during the years

| Name of the activity                                                           | Organizing unit/<br>agency/ collaborating<br>agency                        | Name of the scheme                                                           | Year of<br>the<br>activity | Number of<br>students<br>participated<br>in such<br>activities |
|--------------------------------------------------------------------------------|----------------------------------------------------------------------------|------------------------------------------------------------------------------|----------------------------|----------------------------------------------------------------|
| NSS                                                                            |                                                                            |                                                                              |                            |                                                                |
| Music program                                                                  | Music Department                                                           | Entertainment programme for Orphans                                          | 2015-16                    | 6                                                              |
| Blood donation                                                                 | In collaboration with Pune<br>Serological Institute                        | Blood donation Camp                                                          | 2015-16                    | 20 blood bottles collected                                     |
| International Womens day                                                       | Abivyakti Sanstha and NSS Dept.                                            | Gender discrimination<br>Awareness programme                                 | 2015-16                    | 303                                                            |
| Women Safty programme                                                          | NSS dept and Home Science<br>College, SNDT Women's University,<br>Pune     | Women's Safety                                                               | 2015-16                    | 240                                                            |
| Nirbhaya Case Film Show                                                        | Lokayat Santha and NSS Dept                                                | Women Atrocity                                                               | 2015-16                    | 301                                                            |
| Plastic free India                                                             | NSS dept and Home<br>Science College , SNDT<br>Women's University,<br>Pune | Swacha Bharat Abhiyan                                                        | 2015-16                    | 40                                                             |
| Rakhi Pornima for 40 HIV Positive childern Programm                            | NSS Dept and Gokul Sastha at<br>Bhugaon                                    | Aids Awarness Programm                                                       | 2015-16                    | 28                                                             |
| Servy on droup out student                                                     | NSS Dept and Bhimnagar Vasahat<br>Pune                                     | School Droupout Survey                                                       | 2015-16                    | 9                                                              |
| Safe driving                                                                   | My wings Honda Company and NSS<br>Dept, Pune                               | Safety rules and Training of<br>Safe driving                                 | 2015-16                    | 150                                                            |
| Medical Checkup camp                                                           | NSS SNDT Women's University and<br>NSS Unit Pune                           | Health Awareness                                                             | 2015-16                    | 489                                                            |
| Seven Days Special Residential<br>Camp at Adopted Village<br>Marnevadi         | NSS SNDT Women's University and<br>NSS Unit Pune                           | Swachh Bharat, AIDS<br>awareness, Gender issues<br>etc. and Social Awareness | 2015-16                    | 110                                                            |
| NCC                                                                            |                                                                            |                                                                              |                            |                                                                |
| INTERNATIONAL YOGA DAY                                                         | NCC Dept of SNDt Arts and<br>Commerce College for Women,<br>Pune           | Day celebration                                                              | 2015-16                    | 60                                                             |
| CENTENARY YEAR ACTIVITY (1000<br>CLOTH BAG DISTRIBUTION)                       | NCC Dept of SNDt Arts and<br>Commerce College for Women,<br>Pune           | CENTENARY YEAR<br>Celebration                                                | 2015-16                    | 44                                                             |
| SWACHATA ABHIYAN (90 HOURS)                                                    | NCC Dept of SNDt Arts and<br>Commerce College for Women,<br>Pune           | SWACHATA ABHIYAN                                                             | 2015-16                    | 60                                                             |
| BLOOD DONATION Awareness<br>Programme                                          | NCC Dept of SNDt Arts and<br>Commerce College for Women,<br>Pune           | BLOOD DONATION                                                               | 2015-16                    | 9                                                              |
| TREE PLANTATION                                                                | NCC Dept of SNDt Arts and<br>Commerce College for Women,<br>Pune           | Environmental related<br>prosgramme                                          | 2015-16                    | 21                                                             |
| 2016-17                                                                        | -                                                                          | •                                                                            | -                          | -                                                              |
| International Yoga Day- Yoga<br>Experimental                                   | NSS SNDT Women's University and<br>NSS Unit Pune                           | Yoga Day Celebration                                                         | 2016-17                    | 90                                                             |
| NSS Week- Street Play on Beti<br>Bachav, Road Safety, Swacha<br>Bharat Abhiyan | NSS Unit, Pune                                                             | NSS Week                                                                     | 2016-17                    | 150                                                            |
| Voter Registration and<br>Awareness Programme                                  | NSS Unit Pune                                                              | Awareness programme                                                          | 2016-17                    | 70                                                             |