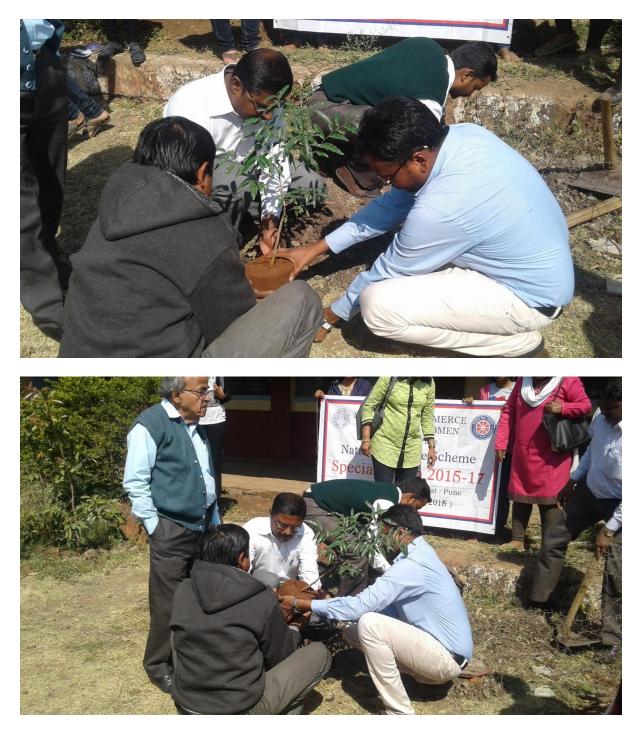

| Road Safety Awareness- Human<br>Chain from Athavale chowk to<br>Law College Pune.          | NSS Unit Pune                                                    | Road Safety awareness                                                                              | 2016-17     |     |
|--------------------------------------------------------------------------------------------|------------------------------------------------------------------|----------------------------------------------------------------------------------------------------|-------------|-----|
| Street Play, and Paste sticker on                                                          | NSS Unit Pune                                                    | awareness programme                                                                                | 2016-17     | 118 |
| vehicles.<br>Sugam Sangeet Programme                                                       | NSS Unit Pune                                                    | Entertainment programme                                                                            | 2016-17     | 90  |
| Superstition Elimination by<br>Dr. Amit Gogavale                                           | NSS Unit Pune                                                    | for village people<br>Medical guidance to<br>Villagers                                             | 2016-17     | 90  |
| Lecture on "Cashless<br>Transaction and<br>Demonetarization' by Raju                       | NSS Unit. Pune                                                   | Financial Literacy                                                                                 | 2016-17     |     |
| Narayane<br>Blood Donation camp<br>organized with Indian<br>Serological blood bank         | NSS Unit, Pune,ndian<br>Serological blood bank                   | Blood donation Camp                                                                                | 2016-17     | 90  |
| Voter Awareness<br>Programme, Rally and<br>Street Play                                     | NSS Unit Pune and Camp<br>area                                   | Voter awareness                                                                                    | 2016-17     | 90  |
| NSS Week-Film Show on<br>Environmental Issues<br>CMS Vatavaran                             | NSS Unit Pune                                                    | Environmental Issues                                                                               | 2016-17     | 149 |
| International film festival-<br>Environmental Film Show                                    | NSS Unit Pune                                                    | Environmental awareness                                                                            | 2016-17     | 40  |
| Tree plantation                                                                            | Shivre Village                                                   | Environmental Issues                                                                               | 2016-17     | 90  |
| Tree Plantation                                                                            | Z.P. Primary School,<br>Shivre                                   | Environmental Issues                                                                               | 2016-17     | 90  |
| Cleanliness Campaign                                                                       | Chavdi, Roads, River Ghat<br>of Shivre Village                   | Cleanliness Campaign                                                                               | 2016-17     | 90  |
| Dr. Pravin Munde, IPS                                                                      | NSS Unit Pune                                                    | Role of Youths in Society                                                                          | 2016-17     | 98  |
| NSS PO and Volunteers                                                                      | NSS Unit Pune                                                    | Nagasaki Peace day celebration                                                                     | 2016-17     | 45  |
| NSS PO and Volunteers                                                                      | NSS Unit Pune                                                    | NSS Week -Quiz<br>Competition on Beti-<br>Bachav, Road Safety,<br>Swacha Bharat Abhiyan<br>and NSS | 2016-17     | 41  |
| Dr. Manasi Rajhans                                                                         | NSS Unit Pune                                                    | Mental Health                                                                                      | 2016-17     | 76  |
| Medical Checkup camp                                                                       | NSS SNDT Women's<br>University and NSS Unit<br>Pune              | Health awareness                                                                                   | 2016-<br>17 | 341 |
| NCC                                                                                        |                                                                  |                                                                                                    |             |     |
| INTERNATIONAL YOGA DAY                                                                     | NCC Dept of SNDT Arts and<br>Commerce College for<br>Women, Pune | Day celebration                                                                                    | 2016-17     | 50  |
| SWACHATA ABHIYAN<br>ACTIVITY                                                               | NCC Dept of SNDT Arts and<br>Commerce College for<br>Women, Pune | SWACHATA ABHIYAN                                                                                   | 2016-17     | 56  |
| ECO FRIENDLY BAGS<br>DISTRIBUTION                                                          | NCC Dept of SNDT Arts and<br>Commerce College for<br>Women, Pune | Environmental a wareness                                                                           | 2016-17     | 44  |
| Seven Days Special<br>Residential Camp at<br>Adopted Village Shivare<br>Tal Bhor Dist Pune | NSS SNDT Women's<br>University and NSS Unit<br>Pune              | Swachh Bharat, AIDS<br>awareness, Gender issues<br>etc. and Social awareness                       |             | 90  |