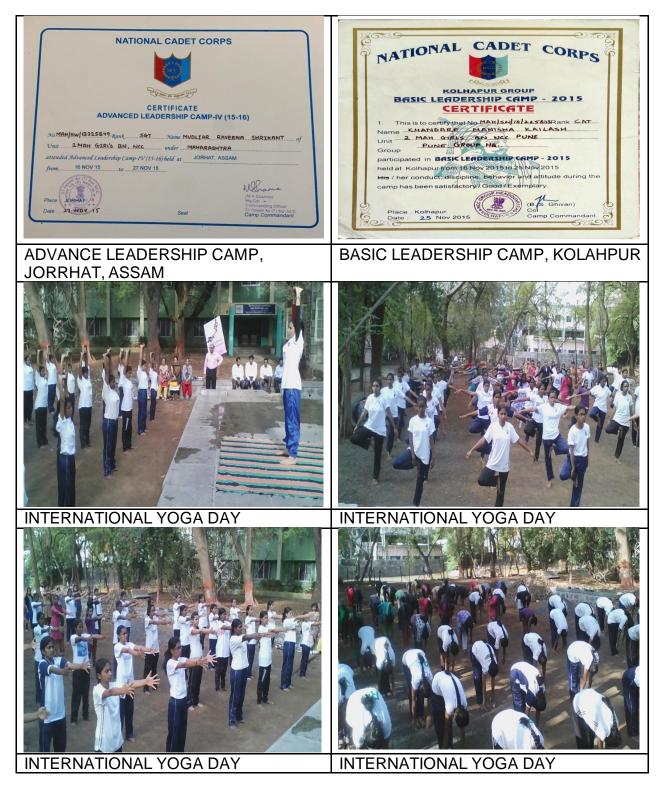

**Gender issues** etc. and/or those organized in collaboration with industry, community and NGOs) during the years

| Name of the activity                                                           | Organizing unit/<br>agency/ collaborating<br>agency                        | Name of the scheme                                                           | Year of<br>the<br>activity | Number of<br>students<br>participated<br>in such<br>activities |
|--------------------------------------------------------------------------------|----------------------------------------------------------------------------|------------------------------------------------------------------------------|----------------------------|----------------------------------------------------------------|
| NSS                                                                            |                                                                            |                                                                              |                            |                                                                |
| Music program                                                                  | Music Department                                                           | Entertainment programme for Orphans                                          | 2015-16                    | 6                                                              |
| Blood donation                                                                 | In collaboration with Pune<br>Serological Institute                        | Blood donation Camp                                                          | 2015-16                    | 20 blood bottles collected                                     |
| International Womens day                                                       | Abivyakti Sanstha and NSS Dept.                                            | Gender discrimination<br>Awareness programme                                 | 2015-16                    | 303                                                            |
| Women Safty programme                                                          | NSS dept and Home Science<br>College, SNDT Women's University,<br>Pune     | Women's Safety                                                               | 2015-16                    | 240                                                            |
| Nirbhaya Case Film Show                                                        | Lokayat Santha and NSS Dept                                                | Women Atrocity                                                               | 2015-16                    | 301                                                            |
| Plastic free India                                                             | NSS dept and Home<br>Science College , SNDT<br>Women's University,<br>Pune | Swacha Bharat Abhiyan                                                        | 2015-16                    | 40                                                             |
| Rakhi Pornima for 40 HIV Positive childern Programm                            | NSS Dept and Gokul Sastha at<br>Bhugaon                                    | Aids Awarness Programm                                                       | 2015-16                    | 28                                                             |
| Servy on droup out student                                                     | NSS Dept and Bhimnagar Vasahat<br>Pune                                     | School Droupout Survey                                                       | 2015-16                    | 9                                                              |
| Safe driving                                                                   | My wings Honda Company and NSS<br>Dept, Pune                               | Safety rules and Training of<br>Safe driving                                 | 2015-16                    | 150                                                            |
| Medical Checkup camp                                                           | NSS SNDT Women's University and<br>NSS Unit Pune                           | Health Awareness                                                             | 2015-16                    | 489                                                            |
| Seven Days Special Residential<br>Camp at Adopted Village<br>Marnevadi         | NSS SNDT Women's University and<br>NSS Unit Pune                           | Swachh Bharat, AIDS<br>awareness, Gender issues<br>etc. and Social Awareness | 2015-16                    | 110                                                            |
| NCC                                                                            |                                                                            |                                                                              |                            |                                                                |
| INTERNATIONAL YOGA DAY                                                         | NCC Dept of SNDt Arts and<br>Commerce College for Women,<br>Pune           | Day celebration                                                              | 2015-16                    | 60                                                             |
| CENTENARY YEAR ACTIVITY (1000<br>CLOTH BAG DISTRIBUTION)                       | NCC Dept of SNDt Arts and<br>Commerce College for Women,<br>Pune           | CENTENARY YEAR<br>Celebration                                                | 2015-16                    | 44                                                             |
| SWACHATA ABHIYAN (90 HOURS)                                                    | NCC Dept of SNDt Arts and<br>Commerce College for Women,<br>Pune           | SWACHATA ABHIYAN                                                             | 2015-16                    | 60                                                             |
| BLOOD DONATION Awareness<br>Programme                                          | NCC Dept of SNDt Arts and<br>Commerce College for Women,<br>Pune           | BLOOD DONATION                                                               | 2015-16                    | 9                                                              |
| TREE PLANTATION                                                                | NCC Dept of SNDt Arts and<br>Commerce College for Women,<br>Pune           | Environmental related<br>prosgramme                                          | 2015-16                    | 21                                                             |
| 2016-17                                                                        | -                                                                          | •                                                                            | -                          | -                                                              |
| International Yoga Day- Yoga<br>Experimental                                   | NSS SNDT Women's University and<br>NSS Unit Pune                           | Yoga Day Celebration                                                         | 2016-17                    | 90                                                             |
| NSS Week- Street Play on Beti<br>Bachav, Road Safety, Swacha<br>Bharat Abhiyan | NSS Unit, Pune                                                             | NSS Week                                                                     | 2016-17                    | 150                                                            |
| Voter Registration and<br>Awareness Programme                                  | NSS Unit Pune                                                              | Awareness programme                                                          | 2016-17                    | 70                                                             |