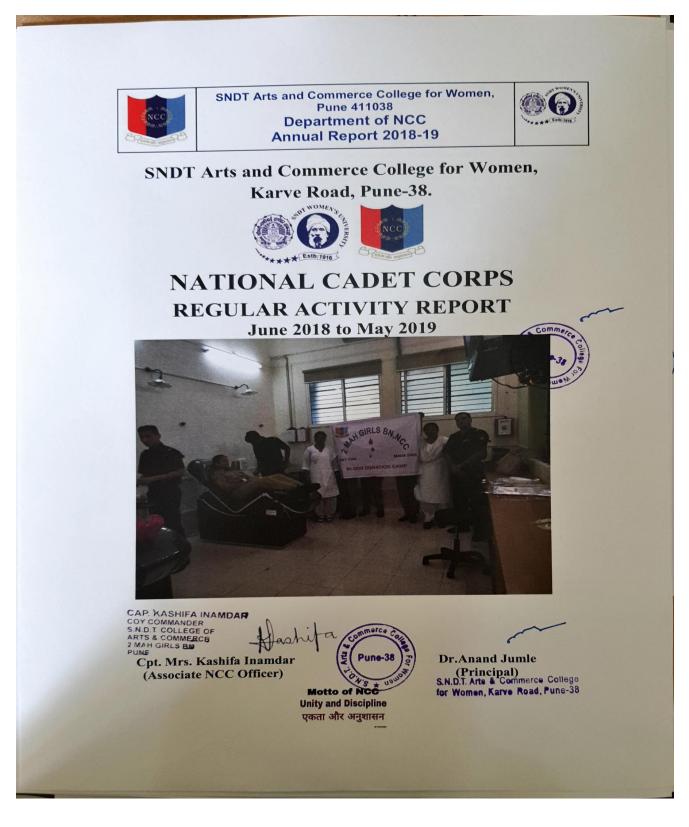

of prize to winners of Cultural Programme



Mr. Krushnakant Dimble Delivered a Lecture on "Maharsshtratil Thor Shreeyancha Etihas" Mr. Dimble focus on social work of Savitribai Phule, Zanshichi Rani, Jijavu etc.



Visit of Area co-ordinator Dr. Rajetri Kulkarni







Prin. Dr. Anand Jumle delivered lecture on Social Responsibility through NSS



Tree plantation by Headmaster and School committee member of Z.P. School Shivare.



Dr. Shivaji Pacharane, District Co-ordinator Savitribai Phule Pune University delivered a lecture on "NSS and Personality Development".

Mr. Ravindra Hande Mr. Ashok Kokate Dr. Anjali Kadam (NSS Programme Officer)



**Dr. Anand Jumle** 

(Principal) S.N.D.I. Arts & Commerce College for Women, Karve Road, Pune-38

#### NCC Regular Activity June 2018 - May 2019



### CADETS ENROLLED STRENGTH YEAR 2018-19

| YEAR                 | STREANGTH |
|----------------------|-----------|
| 1 <sup>ST</sup> YEAR | 46        |
| 2 <sup>ND</sup> YEAR | 36        |
| 3 <sup>RD</sup> YEAR | 23        |
| TOTAL                | 105       |

### ANO PARTICIPATION / TRAINING

| ACTIVITY                                     | NAME/RANK               | REGIMENTAAL<br>NO.  | ORGANIZING<br>AGENCY               | DURATI<br>ON                           |
|----------------------------------------------|-------------------------|---------------------|------------------------------------|----------------------------------------|
| CATC-712<br>(10 DAYS<br>RESIDENTIAL<br>CAMP) | Cpt. KASHIFA<br>INAMDAR | NCC/GD/09310<br>010 | 2 MAH. GIRLS<br>BATTALION,<br>PUNE | 16.09.20<br>18