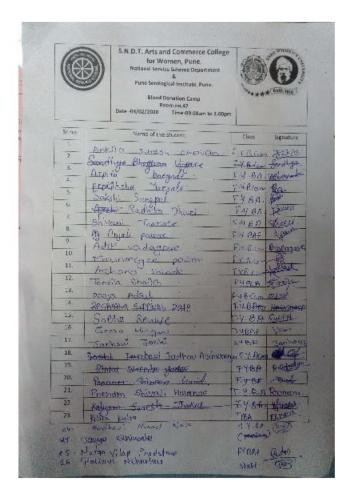

**Gender issues** etc. and/or those organized in collaboration with industry, community and NGOs) during the years

| Name of the activity                                                           | Organizing unit/<br>agency/ collaborating<br>agency                        | Name of the scheme                                                           | Year of<br>the<br>activity | Number of<br>students<br>participated<br>in such<br>activities |
|--------------------------------------------------------------------------------|----------------------------------------------------------------------------|------------------------------------------------------------------------------|----------------------------|----------------------------------------------------------------|
| NSS                                                                            |                                                                            |                                                                              |                            |                                                                |
| Music program                                                                  | Music Department                                                           | Entertainment programme for Orphans                                          | 2015-16                    | 6                                                              |
| Blood donation                                                                 | In collaboration with Pune<br>Serological Institute                        | Blood donation Camp                                                          | 2015-16                    | 20 blood bottles collected                                     |
| International Womens day                                                       | Abivyakti Sanstha and NSS Dept.                                            | Gender discrimination<br>Awareness programme                                 | 2015-16                    | 303                                                            |
| Women Safty programme                                                          | NSS dept and Home Science<br>College, SNDT Women's University,<br>Pune     | Women's Safety                                                               | 2015-16                    | 240                                                            |
| Nirbhaya Case Film Show                                                        | Lokayat Santha and NSS Dept                                                | Women Atrocity                                                               | 2015-16                    | 301                                                            |
| Plastic free India                                                             | NSS dept and Home<br>Science College , SNDT<br>Women's University,<br>Pune | Swacha Bharat Abhiyan                                                        | 2015-16                    | 40                                                             |
| Rakhi Pornima for 40 HIV Positive childern Programm                            | NSS Dept and Gokul Sastha at<br>Bhugaon                                    | Aids Awarness Programm                                                       | 2015-16                    | 28                                                             |
| Servy on droup out student                                                     | NSS Dept and Bhimnagar Vasahat<br>Pune                                     | School Droupout Survey                                                       | 2015-16                    | 9                                                              |
| Safe driving                                                                   | My wings Honda Company and NSS<br>Dept, Pune                               | Safety rules and Training of<br>Safe driving                                 | 2015-16                    | 150                                                            |
| Medical Checkup camp                                                           | NSS SNDT Women's University and<br>NSS Unit Pune                           | Health Awareness                                                             | 2015-16                    | 489                                                            |
| Seven Days Special Residential<br>Camp at Adopted Village<br>Marnevadi         | NSS SNDT Women's University and<br>NSS Unit Pune                           | Swachh Bharat, AIDS<br>awareness, Gender issues<br>etc. and Social Awareness | 2015-16                    | 110                                                            |
| NCC                                                                            |                                                                            |                                                                              |                            |                                                                |
| INTERNATIONAL YOGA DAY                                                         | NCC Dept of SNDt Arts and<br>Commerce College for Women,<br>Pune           | Day celebration                                                              | 2015-16                    | 60                                                             |
| CENTENARY YEAR ACTIVITY (1000<br>CLOTH BAG DISTRIBUTION)                       | NCC Dept of SNDt Arts and<br>Commerce College for Women,<br>Pune           | CENTENARY YEAR<br>Celebration                                                | 2015-16                    | 44                                                             |
| SWACHATA ABHIYAN (90 HOURS)                                                    | NCC Dept of SNDt Arts and<br>Commerce College for Women,<br>Pune           | SWACHATA ABHIYAN                                                             | 2015-16                    | 60                                                             |
| BLOOD DONATION Awareness<br>Programme                                          | NCC Dept of SNDt Arts and<br>Commerce College for Women,<br>Pune           | BLOOD DONATION                                                               | 2015-16                    | 9                                                              |
| TREE PLANTATION                                                                | NCC Dept of SNDt Arts and<br>Commerce College for Women,<br>Pune           | Environmental related<br>prosgramme                                          | 2015-16                    | 21                                                             |
| 2016-17                                                                        | -                                                                          | •                                                                            | -                          | -                                                              |
| International Yoga Day- Yoga<br>Experimental                                   | NSS SNDT Women's University and<br>NSS Unit Pune                           | Yoga Day Celebration                                                         | 2016-17                    | 90                                                             |
| NSS Week- Street Play on Beti<br>Bachav, Road Safety, Swacha<br>Bharat Abhiyan | NSS Unit, Pune                                                             | NSS Week                                                                     | 2016-17                    | 150                                                            |
| Voter Registration and<br>Awareness Programme                                  | NSS Unit Pune                                                              | Awareness programme                                                          | 2016-17                    | 70                                                             |