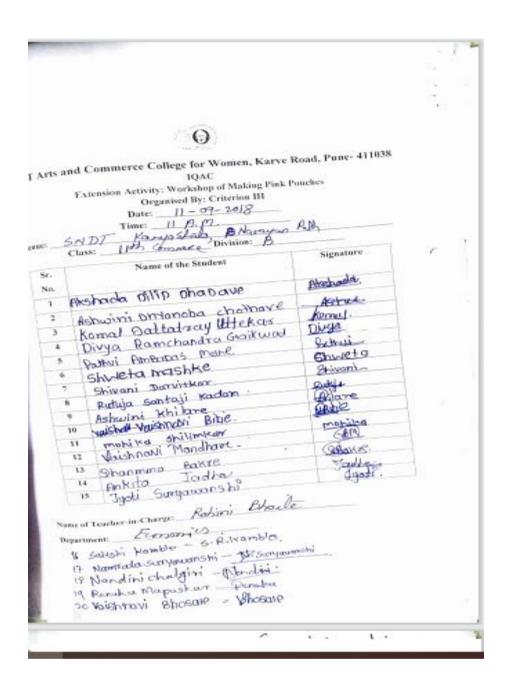

| 2017-18                                 |                            |                                       |         |      |
|-----------------------------------------|----------------------------|---------------------------------------|---------|------|
| Cleaning Campaign at                    |                            |                                       |         |      |
| Historical Place,                       | NSS Unit Pune              |                                       | 2017-18 |      |
| Shanivarwada, Pune.                     |                            | Cleaning Campaign                     |         | 30   |
| ,                                       | NSS SNDT Women's           | Health awareness                      |         |      |
|                                         | University and NSS Unit    |                                       | 2017-18 |      |
| Medical Checkup camp                    | Pune                       |                                       |         | 400  |
|                                         | In collaboration with Pune |                                       |         |      |
|                                         | Serological Institute      |                                       | 2017-18 |      |
| Blood Donation Camp                     | Ser ological institute     | Blood donation Camp                   | 2017 10 | 21   |
| International Women's Day               | NGO Brown Leaf             | Women's Day celebration               | 1       |      |
| with Brown Leaf                         | Foundation and NSS Unit    | women s bay celebration               | 2017-18 |      |
| Foundation                              |                            |                                       |         |      |
| Women Menstrual Health                  |                            | Women Menstrual Health                |         |      |
| delivered                               | Dr. Hemlata Jalgoankar     | delivered                             | 2017-18 | 186  |
|                                         | NSS SNDT Women's           | Oath programme                        |         |      |
| Oath for Quit India                     | University and NSS Unit    | • • • • • • • • • • • • • • • • • • • | 2017-18 |      |
| Movement                                | Pune                       |                                       |         |      |
| Self Defence Workshop                   | Nutan Savera Foundation    | Women Safety                          | 1       |      |
| r i i i i i i i i i i i i i i i i i i i | and Jalota Fouandation     |                                       | 2017-18 |      |
|                                         | Mumbai.                    |                                       |         | 234  |
| Seven Days Special                      | NSS SNDT Women's           | Swachh Bharat, AIDS                   |         |      |
| ResidentialCampat                       | University and NSS Unit    | awareness, Gender issues              | 2017.10 |      |
| Adopted Village Shivre Tal              | Pune                       | etc. and Social awareness             | 2017-18 |      |
| Bhor Dist Pune                          | 1 une                      |                                       |         | 90   |
| NCC                                     |                            |                                       |         |      |
|                                         | NCC Dept of SNDT Arts      |                                       |         |      |
| INTERNATIONAL YOGA DAY                  | and Commerce College for   | Day celebration                       | 2017-18 | 55   |
| INTERNATIONAL TOGA DAT                  | Women, Pune                | Daycecoration                         | 2017-18 | 55   |
|                                         | NCC Dept of SNDT Arts      |                                       |         |      |
| SWACHATAABHIYAN                         | and Commerce College for   | SWACHATA ABHIYAN                      | 2017-18 | 60   |
|                                         | Women, Pune                | 2,                                    | 2017 10 | 00   |
|                                         | NCC Dept of SNDT Arts      |                                       | 1       |      |
| <b>BLOOD DONATION</b>                   | and Commerce College for   | Blood donation awareness              | 2017-18 | 7    |
|                                         | Women, Pune                |                                       |         |      |
|                                         | NCC Dept of SNDT Arts      |                                       | 1       |      |
| CLOTH BAG DISTRIBUTION                  | and Commerce College for   | Socialawareness                       | 2017-18 | 44   |
|                                         | Women, Pune                |                                       |         |      |
|                                         | NCC Dept of SNDT Arts      |                                       |         |      |
| ANTI DRUG RALLY                         | and Commerce College for   | Anti-Drug a wareness                  | 2017-18 | 42   |
|                                         | Women, Pune                | -                                     |         |      |
|                                         | NCC Dept of SNDT Arts and  |                                       |         |      |
| TREE PLANTATION                         | Commerce College for       | Environmental a wareness              | 2017-18 | 15   |
|                                         | Women, Pune                |                                       |         |      |
|                                         | •                          | -                                     | -       | -    |
| 2018-19                                 |                            |                                       |         |      |
|                                         | NCCUSTR                    |                                       | 1       |      |
| Eco friendly Paper bags                 | NSS Unit Pune              |                                       | 2010 10 |      |
| distribution on the occasion            |                            |                                       | 2018-19 | 222  |
| of foundation day                       |                            | Paper bags distribution               |         | 220  |
|                                         | Jagruti Seva Santha,       |                                       |         |      |
|                                         | Janawadi Psychology dept   |                                       |         |      |
| IQ and Aptitude Testing                 | and                        | IQ testing                            | 2018-19 | 39   |
| Departmental / College                  |                            |                                       |         |      |
| Level Extention programme               |                            |                                       |         |      |
| Dialanaaa                               | SNDT Arts and Commerce     |                                       | 2010 10 | (22) |
| Pink pouch                              | College, Pune              | Eco Friendly programme                | 2018-19 | 632  |