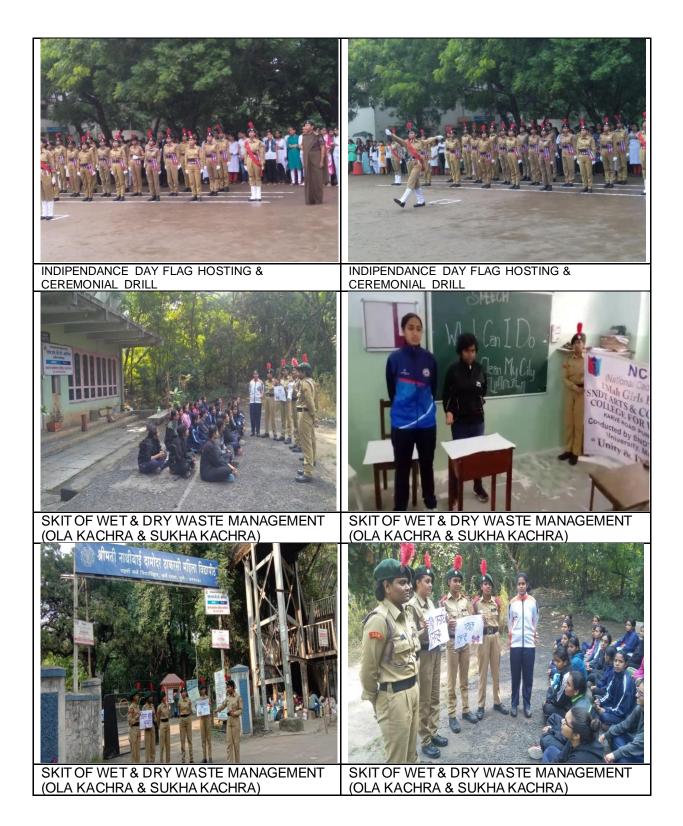

|                                                                                                                       | SNDT Arts and Commerce                                            |                                                                              |         |     |
|-----------------------------------------------------------------------------------------------------------------------|-------------------------------------------------------------------|------------------------------------------------------------------------------|---------|-----|
| Pink pouch workshop                                                                                                   | College, Pune and Kanya<br>School Pune                            | Eco Friendly programme                                                       | 2018-19 | 359 |
| Medical Checkup camp                                                                                                  | Schoolf une                                                       | Leo menury programme                                                         | 2018-19 | 489 |
|                                                                                                                       |                                                                   |                                                                              | 2018-19 | 489 |
| Seven Days Special<br>Residential Camp at<br>Adopted Village Ambawade<br>Tal. Mulshi Dist Pune                        | NSS SNDT Women's<br>University and NSS Unit<br>Pune               | Swachh Bharat, AIDS<br>awareness, Gender issues<br>etc. and Social awareness | 2018-19 | 77  |
| NCC                                                                                                                   |                                                                   |                                                                              |         |     |
| CLEANLINESS DRIVE                                                                                                     | NCC Dept of SNDT Arts and<br>Commerce College for<br>Women, Pune  | Cleanliness Awareness                                                        | 2018-19 | 50  |
| INTERNATIONAL YOGA DAY                                                                                                | NCC Dept of SNDT Arts and<br>Commerce College for<br>Women, Pune  | Day Celebration                                                              | 2018-19 | 50  |
| ANTI DRUG RALLY                                                                                                       | NCC Dept of SNDT Arts and<br>Commerce College for<br>Women, Pune  | Anti-Drug awareness                                                          | 2018-19 | 50  |
| TREE PLANTATION                                                                                                       | NCC Dept of SNT t Arts and<br>Commerce College for<br>Women, Pune | Environmental awareness                                                      | 2018-19 | 50  |
| MAHA SWACHATA<br>ABHIYAN                                                                                              | NCC Dept of SNDT Arts and<br>Commerce College for<br>Women, Pune  | Swachata Abhiyan<br>awareness                                                | 2018-19 | 50  |
| SKIT OF WET & DRY WASTE<br>MANAGMENT (OLA<br>KACHRA & SUKHA KACHRA)                                                   | NCC Dept of SNDT Arts and<br>Commerce College for<br>Women, Pune  | Environmental awareness                                                      | 2018-19 | 50  |
| PAPER BAG MAKING & DISTRIBUTION                                                                                       | NCC Dept of SNDt Arts and<br>Commerce College for<br>Women, Pune  | Environmental awareness                                                      | 2018-19 | 50  |
| BLOOD DONATION                                                                                                        | NCC Dept of SNDt Arts and<br>Commerce College for<br>Women, Pune  | Blood donation awareness                                                     | 2018-19 | 50  |
| 2019-20                                                                                                               |                                                                   |                                                                              |         | -   |
| Harit wari Swaccha Wari<br>Swastha Wari                                                                               | NSS Unit of the College                                           | Swachata Bhiyan                                                              | 2019-20 | 56  |
| International Yoga Day                                                                                                | NSS Unit of the College                                           | International Yoga Day                                                       | 2019-20 | 62  |
| Tambakhu Vasanmukti<br>Samuhik Sapath Karyakram                                                                       | NSS Unit of the College                                           | Anti-Drug awareness                                                          | 2019-20 | 400 |
| Mahaiti Yuva Dut for<br>Government                                                                                    | NSS Unit of the College                                           | Govt. Scheme                                                                 | 2019-20 | 64  |
| Fit India Moveement<br>programme of Government<br>of India in the presences of<br>Hon. Prime Minister<br>Naredra Modi | NSS Unit of the College                                           | Govt. Scheme                                                                 | 2019-20 | 140 |
| Medical Check-Up of all First<br>year                                                                                 | NSS Unit of the College                                           | Medical Checkup camp                                                         | 2019-20 | 399 |
| Celebration of Constitution<br>Day                                                                                    | NSS Unit of the College                                           | Govt. Scheme                                                                 | 2019-20 | 214 |