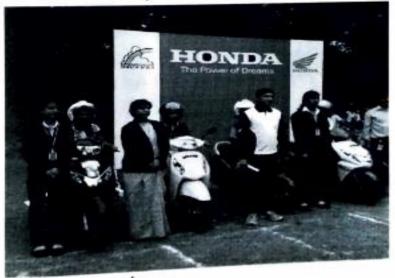

**Gender issues** etc. and/or those organized in collaboration with industry, community and NGOs) during the years

| Name of the activity                                                           | Organizing unit/<br>agency/ collaborating<br>agency                        | Name of the scheme                                                           | Year of<br>the<br>activity | Number of<br>students<br>participated<br>in such<br>activities |
|--------------------------------------------------------------------------------|----------------------------------------------------------------------------|------------------------------------------------------------------------------|----------------------------|----------------------------------------------------------------|
| NSS                                                                            |                                                                            |                                                                              |                            |                                                                |
| Music program                                                                  | Music Department                                                           | Entertainment programme for Orphans                                          | 2015-16                    | 6                                                              |
| Blood donation                                                                 | In collaboration with Pune<br>Serological Institute                        | Blood donation Camp                                                          | 2015-16                    | 20 blood bottles collected                                     |
| International Womens day                                                       | Abivyakti Sanstha and NSS Dept.                                            | Gender discrimination<br>Awareness programme                                 | 2015-16                    | 303                                                            |
| Women Safty programme                                                          | NSS dept and Home Science<br>College, SNDT Women's University,<br>Pune     | Women's Safety                                                               | 2015-16                    | 240                                                            |
| Nirbhaya Case Film Show                                                        | Lokayat Santha and NSS Dept                                                | Women Atrocity                                                               | 2015-16                    | 301                                                            |
| Plastic free India                                                             | NSS dept and Home<br>Science College , SNDT<br>Women's University,<br>Pune | Swacha Bharat Abhiyan                                                        | 2015-16                    | 40                                                             |
| Rakhi Pornima for 40 HIV Positive childern Programm                            | NSS Dept and Gokul Sastha at<br>Bhugaon                                    | Aids Awarness Programm                                                       | 2015-16                    | 28                                                             |
| Servy on droup out student                                                     | NSS Dept and Bhimnagar Vasahat<br>Pune                                     | School Droupout Survey                                                       | 2015-16                    | 9                                                              |
| Safe driving                                                                   | My wings Honda Company and NSS<br>Dept, Pune                               | Safety rules and Training of<br>Safe driving                                 | 2015-16                    | 150                                                            |
| Medical Checkup camp                                                           | NSS SNDT Women's University and<br>NSS Unit Pune                           | Health Awareness                                                             | 2015-16                    | 489                                                            |
| Seven Days Special Residential<br>Camp at Adopted Village<br>Marnevadi         | NSS SNDT Women's University and<br>NSS Unit Pune                           | Swachh Bharat, AIDS<br>awareness, Gender issues<br>etc. and Social Awareness | 2015-16                    | 110                                                            |
| NCC                                                                            |                                                                            |                                                                              |                            |                                                                |
| INTERNATIONAL YOGA DAY                                                         | NCC Dept of SNDt Arts and<br>Commerce College for Women,<br>Pune           | Day celebration                                                              | 2015-16                    | 60                                                             |
| CENTENARY YEAR ACTIVITY (1000<br>CLOTH BAG DISTRIBUTION)                       | NCC Dept of SNDt Arts and<br>Commerce College for Women,<br>Pune           | CENTENARY YEAR<br>Celebration                                                | 2015-16                    | 44                                                             |
| SWACHATA ABHIYAN (90 HOURS)                                                    | NCC Dept of SNDt Arts and<br>Commerce College for Women,<br>Pune           | SWACHATA ABHIYAN                                                             | 2015-16                    | 60                                                             |
| BLOOD DONATION Awareness<br>Programme                                          | NCC Dept of SNDt Arts and<br>Commerce College for Women,<br>Pune           | BLOOD DONATION                                                               | 2015-16                    | 9                                                              |
| TREE PLANTATION                                                                | NCC Dept of SNDt Arts and<br>Commerce College for Women,<br>Pune           | Environmental related<br>prosgramme                                          | 2015-16                    | 21                                                             |
| 2016-17                                                                        | -                                                                          | •                                                                            | -                          | -                                                              |
| International Yoga Day- Yoga<br>Experimental                                   | NSS SNDT Women's University and<br>NSS Unit Pune                           | Yoga Day Celebration                                                         | 2016-17                    | 90                                                             |
| NSS Week- Street Play on Beti<br>Bachav, Road Safety, Swacha<br>Bharat Abhiyan | NSS Unit, Pune                                                             | NSS Week                                                                     | 2016-17                    | 150                                                            |
| Voter Registration and<br>Awareness Programme                                  | NSS Unit Pune                                                              | Awareness programme                                                          | 2016-17                    | 70                                                             |