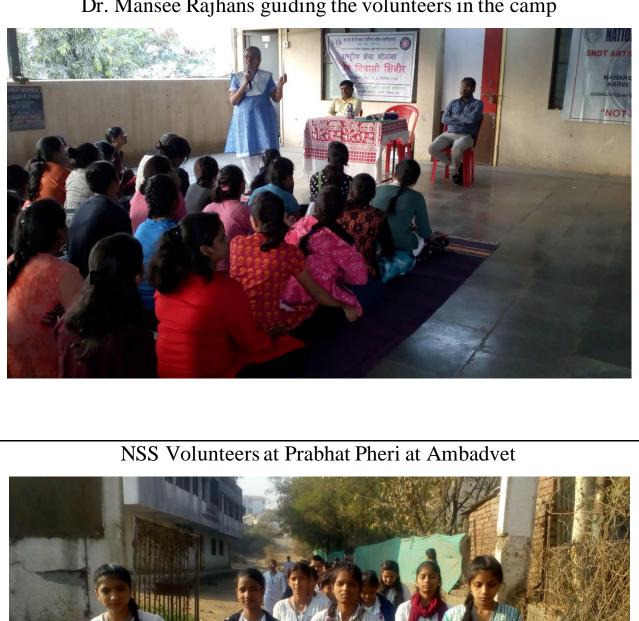

| Road Safety Awareness- Human<br>Chain from Athavale chowk to<br>Law College Pune.          | NSS Unit Pune                                                    | Road Safety awareness                                                                              | 2016-17     |     |
|--------------------------------------------------------------------------------------------|------------------------------------------------------------------|----------------------------------------------------------------------------------------------------|-------------|-----|
| Street Play, and Paste sticker on                                                          | NSS Unit Pune                                                    | awareness programme                                                                                | 2016-17     | 118 |
| vehicles.<br>Sugam Sangeet Programme                                                       | NSS Unit Pune                                                    | Entertainment programme                                                                            | 2016-17     | 90  |
| Superstition Elimination by<br>Dr. Amit Gogavale                                           | NSS Unit Pune                                                    | for village people<br>Medical guidance to<br>Villagers                                             | 2016-17     | 90  |
| Lecture on "Cashless<br>Transaction and<br>Demonetarization' by Raju                       | NSS Unit. Pune                                                   | Financial Literacy                                                                                 | 2016-17     |     |
| Narayane<br>Blood Donation camp<br>organized with Indian<br>Serological blood bank         | NSS Unit, Pune,ndian<br>Serological blood bank                   | Blood donation Camp                                                                                | 2016-17     | 90  |
| Voter Awareness<br>Programme, Rally and<br>Street Play                                     | NSS Unit Pune and Camp<br>area                                   | Voter awareness                                                                                    | 2016-17     | 90  |
| NSS Week-Film Show on<br>Environmental Issues<br>CMS Vatavaran                             | NSS Unit Pune                                                    | Environmental Issues                                                                               | 2016-17     | 149 |
| International film festival-<br>Environmental Film Show                                    | NSS Unit Pune                                                    | Environmental awareness                                                                            | 2016-17     | 40  |
| Tree plantation                                                                            | Shivre Village                                                   | Environmental Issues                                                                               | 2016-17     | 90  |
| Tree Plantation                                                                            | Z.P. Primary School,<br>Shivre                                   | Environmental Issues                                                                               | 2016-17     | 90  |
| Cleanliness Campaign                                                                       | Chavdi, Roads, River Ghat<br>of Shivre Village                   | Cleanliness Campaign                                                                               | 2016-17     | 90  |
| Dr. Pravin Munde, IPS                                                                      | NSS Unit Pune                                                    | Role of Youths in Society                                                                          | 2016-17     | 98  |
| NSS PO and Volunteers                                                                      | NSS Unit Pune                                                    | Nagasaki Peace day celebration                                                                     | 2016-17     | 45  |
| NSS PO and Volunteers                                                                      | NSS Unit Pune                                                    | NSS Week -Quiz<br>Competition on Beti-<br>Bachav, Road Safety,<br>Swacha Bharat Abhiyan<br>and NSS | 2016-17     | 41  |
| Dr. Manasi Rajhans                                                                         | NSS Unit Pune                                                    | Mental Health                                                                                      | 2016-17     | 76  |
| Medical Checkup camp                                                                       | NSS SNDT Women's<br>University and NSS Unit<br>Pune              | Health awareness                                                                                   | 2016-<br>17 | 341 |
| NCC                                                                                        |                                                                  |                                                                                                    |             |     |
| INTERNATIONAL YOGA DAY                                                                     | NCC Dept of SNDT Arts and<br>Commerce College for<br>Women, Pune | Day celebration                                                                                    | 2016-17     | 50  |
| SWACHATA ABHIYAN<br>ACTIVITY                                                               | NCC Dept of SNDT Arts and<br>Commerce College for<br>Women, Pune | SWACHATA ABHIYAN                                                                                   | 2016-17     | 56  |
| ECO FRIENDLY BAGS<br>DISTRIBUTION                                                          | NCC Dept of SNDT Arts and<br>Commerce College for<br>Women, Pune | Environmental a wareness                                                                           | 2016-17     | 44  |
| Seven Days Special<br>Residential Camp at<br>Adopted Village Shivare<br>Tal Bhor Dist Pune | NSS SNDT Women's<br>University and NSS Unit<br>Pune              | Swachh Bharat, AIDS<br>awareness, Gender issues<br>etc. and Social awareness                       |             | 90  |