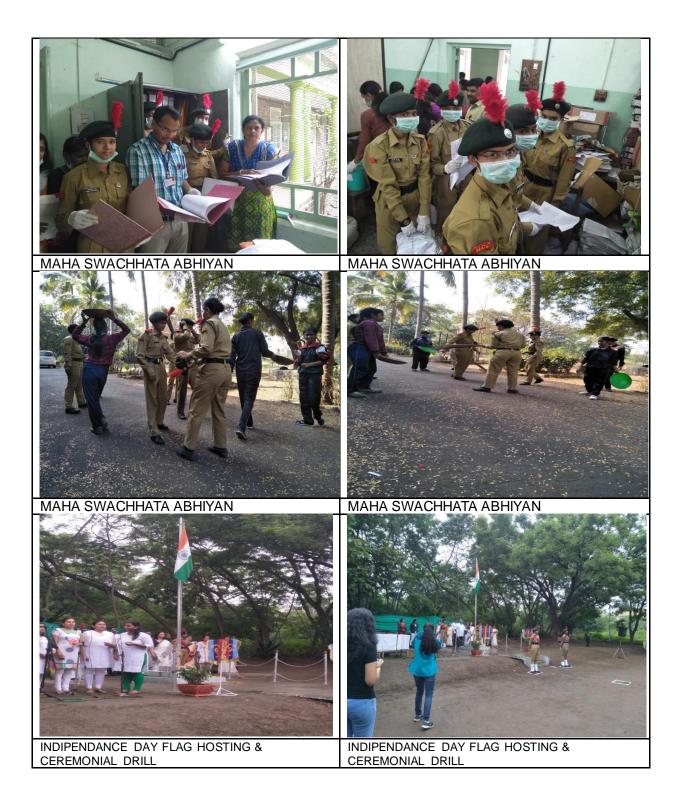

|                                                                                                                       | SNDT Arts and Commerce                                            |                                                                              |         |     |
|-----------------------------------------------------------------------------------------------------------------------|-------------------------------------------------------------------|------------------------------------------------------------------------------|---------|-----|
| Pink pouch workshop                                                                                                   | College, Pune and Kanya<br>School Pune                            | Eco Friendly programme                                                       | 2018-19 | 359 |
| Medical Checkup camp                                                                                                  | Schoolf une                                                       | Leo menury programme                                                         | 2018-19 | 489 |
|                                                                                                                       |                                                                   |                                                                              | 2018-19 | 489 |
| Seven Days Special<br>Residential Camp at<br>Adopted Village Ambawade<br>Tal. Mulshi Dist Pune                        | NSS SNDT Women's<br>University and NSS Unit<br>Pune               | Swachh Bharat, AIDS<br>awareness, Gender issues<br>etc. and Social awareness | 2018-19 | 77  |
| NCC                                                                                                                   |                                                                   |                                                                              |         |     |
| CLEANLINESS DRIVE                                                                                                     | NCC Dept of SNDT Arts and<br>Commerce College for<br>Women, Pune  | Cleanliness Awareness                                                        | 2018-19 | 50  |
| INTERNATIONAL YOGA DAY                                                                                                | NCC Dept of SNDT Arts and<br>Commerce College for<br>Women, Pune  | Day Celebration                                                              | 2018-19 | 50  |
| ANTI DRUG RALLY                                                                                                       | NCC Dept of SNDT Arts and<br>Commerce College for<br>Women, Pune  | Anti-Drug awareness                                                          | 2018-19 | 50  |
| TREE PLANTATION                                                                                                       | NCC Dept of SNT t Arts and<br>Commerce College for<br>Women, Pune | Environmental awareness                                                      | 2018-19 | 50  |
| MAHA SWACHATA<br>ABHIYAN                                                                                              | NCC Dept of SNDT Arts and<br>Commerce College for<br>Women, Pune  | Swachata Abhiyan<br>awareness                                                | 2018-19 | 50  |
| SKIT OF WET & DRY WASTE<br>MANAGMENT (OLA<br>KACHRA & SUKHA KACHRA)                                                   | NCC Dept of SNDT Arts and<br>Commerce College for<br>Women, Pune  | Environmental awareness                                                      | 2018-19 | 50  |
| PAPER BAG MAKING & DISTRIBUTION                                                                                       | NCC Dept of SNDt Arts and<br>Commerce College for<br>Women, Pune  | Environmental awareness                                                      | 2018-19 | 50  |
| BLOOD DONATION                                                                                                        | NCC Dept of SNDt Arts and<br>Commerce College for<br>Women, Pune  | Blood donation awareness                                                     | 2018-19 | 50  |
| 2019-20                                                                                                               |                                                                   |                                                                              |         | -   |
| Harit wari Swaccha Wari<br>Swastha Wari                                                                               | NSS Unit of the College                                           | Swachata Bhiyan                                                              | 2019-20 | 56  |
| International Yoga Day                                                                                                | NSS Unit of the College                                           | International Yoga Day                                                       | 2019-20 | 62  |
| Tambakhu Vasanmukti<br>Samuhik Sapath Karyakram                                                                       | NSS Unit of the College                                           | Anti-Drug awareness                                                          | 2019-20 | 400 |
| Mahaiti Yuva Dut for<br>Government                                                                                    | NSS Unit of the College                                           | Govt. Scheme                                                                 | 2019-20 | 64  |
| Fit India Moveement<br>programme of Government<br>of India in the presences of<br>Hon. Prime Minister<br>Naredra Modi | NSS Unit of the College                                           | Govt. Scheme                                                                 | 2019-20 | 140 |
| Medical Check-Up of all First<br>year                                                                                 | NSS Unit of the College                                           | Medical Checkup camp                                                         | 2019-20 | 399 |
| Celebration of Constitution<br>Day                                                                                    | NSS Unit of the College                                           | Govt. Scheme                                                                 | 2019-20 | 214 |