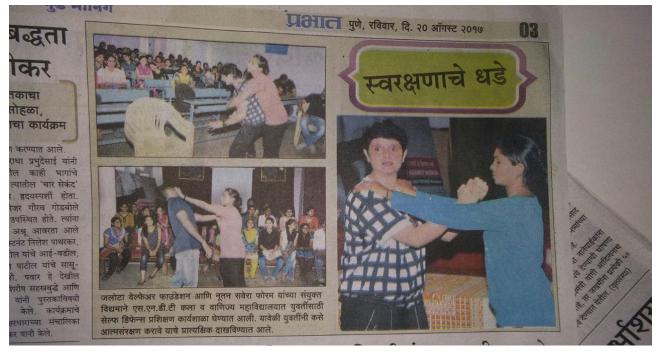

| 2017-18                                 |                            |                                       |         |      |
|-----------------------------------------|----------------------------|---------------------------------------|---------|------|
| Cleaning Campaign at                    |                            |                                       |         |      |
| Historical Place,                       | NSS Unit Pune              |                                       | 2017-18 |      |
| Shanivarwada, Pune.                     |                            | Cleaning Campaign                     |         | 30   |
| ,                                       | NSS SNDT Women's           | Health awareness                      |         |      |
|                                         | University and NSS Unit    |                                       | 2017-18 |      |
| Medical Checkup camp                    | Pune                       |                                       |         | 400  |
|                                         | In collaboration with Pune |                                       |         |      |
|                                         | Serological Institute      |                                       | 2017-18 |      |
| Blood Donation Camp                     | Ser ological institute     | Blood donation Camp                   | 2017 10 | 21   |
| International Women's Day               | NGO Brown Leaf             | Women's Day celebration               | 1       |      |
| with Brown Leaf                         | Foundation and NSS Unit    | women s bay celebration               | 2017-18 |      |
| Foundation                              |                            |                                       |         |      |
| Women Menstrual Health                  |                            | Women Menstrual Health                |         |      |
| delivered                               | Dr. Hemlata Jalgoankar     | delivered                             | 2017-18 | 186  |
|                                         | NSS SNDT Women's           | Oath programme                        |         |      |
| Oath for Quit India                     | University and NSS Unit    | • • • • • • • • • • • • • • • • • • • | 2017-18 |      |
| Movement                                | Pune                       |                                       |         |      |
| Self Defence Workshop                   | Nutan Savera Foundation    | Women Safety                          | 1       |      |
| r i i i i i i i i i i i i i i i i i i i | and Jalota Fouandation     |                                       | 2017-18 |      |
|                                         | Mumbai.                    |                                       |         | 234  |
| Seven Days Special                      | NSS SNDT Women's           | Swachh Bharat, AIDS                   |         |      |
| ResidentialCampat                       | University and NSS Unit    | awareness, Gender issues              | 2017.10 |      |
| Adopted Village Shivre Tal              | Pune                       | etc. and Social awareness             | 2017-18 |      |
| Bhor Dist Pune                          | 1 une                      |                                       |         | 90   |
| NCC                                     |                            |                                       |         |      |
|                                         | NCC Dept of SNDT Arts      |                                       |         |      |
| INTERNATIONAL YOGA DAY                  | and Commerce College for   | Day celebration                       | 2017-18 | 55   |
| INTERNATIONAL TOGA DAT                  | Women, Pune                | Daycecoration                         | 2017-18 | 55   |
|                                         | NCC Dept of SNDT Arts      |                                       |         |      |
| SWACHATAABHIYAN                         | and Commerce College for   | SWACHATA ABHIYAN                      | 2017-18 | 60   |
|                                         | Women, Pune                | 2,                                    | 2017 10 | 00   |
|                                         | NCC Dept of SNDT Arts      |                                       | 1       |      |
| <b>BLOOD DONATION</b>                   | and Commerce College for   | Blood donation awareness              | 2017-18 | 7    |
|                                         | Women, Pune                |                                       |         |      |
|                                         | NCC Dept of SNDT Arts      |                                       | 1       |      |
| CLOTH BAG DISTRIBUTION                  | and Commerce College for   | Socialawareness                       | 2017-18 | 44   |
|                                         | Women, Pune                |                                       |         |      |
|                                         | NCC Dept of SNDT Arts      |                                       |         |      |
| ANTI DRUG RALLY                         | and Commerce College for   | Anti-Drug a wareness                  | 2017-18 | 42   |
|                                         | Women, Pune                | -                                     |         |      |
|                                         | NCC Dept of SNDT Arts and  |                                       |         |      |
| TREE PLANTATION                         | Commerce College for       | Environmental a wareness              | 2017-18 | 15   |
|                                         | Women, Pune                |                                       |         |      |
|                                         | •                          | -                                     | -       | -    |
| 2018-19                                 |                            |                                       |         |      |
|                                         | NCCUSTR                    |                                       | 1       |      |
| Eco friendly Paper bags                 | NSS Unit Pune              |                                       | 2010 10 |      |
| distribution on the occasion            |                            |                                       | 2018-19 | 222  |
| of foundation day                       |                            | Paper bags distribution               |         | 220  |
|                                         | Jagruti Seva Santha,       |                                       |         |      |
|                                         | Janawadi Psychology dept   |                                       |         |      |
| IQ and Aptitude Testing                 | and                        | IQ testing                            | 2018-19 | 39   |
| Departmental / College                  |                            |                                       |         |      |
| Level Extention programme               |                            |                                       |         |      |
| Dialanaaa                               | SNDT Arts and Commerce     |                                       | 2010 10 | (22) |
| Pink pouch                              | College, Pune              | Eco Friendly programme                | 2018-19 | 632  |