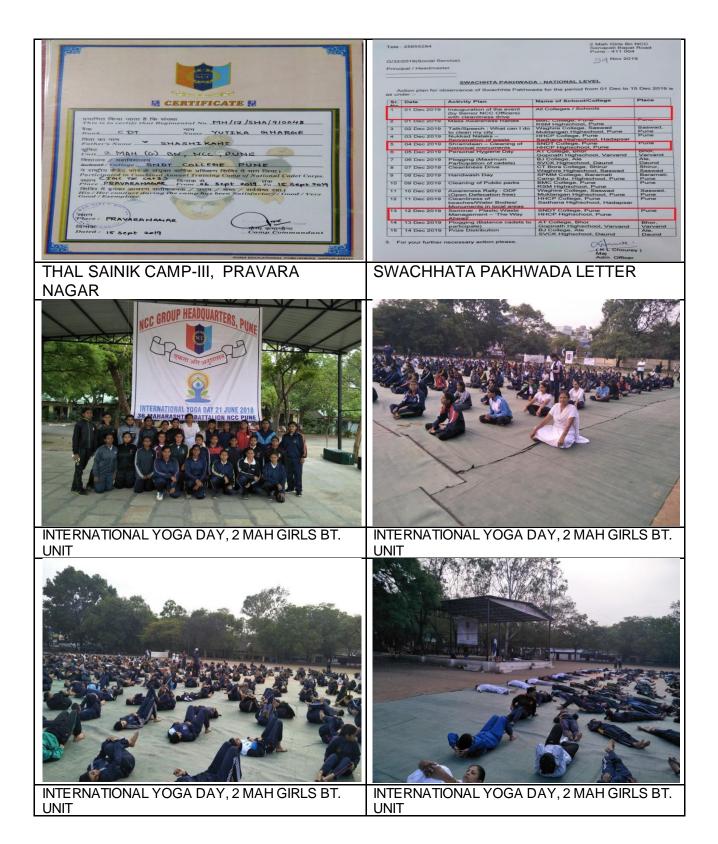

**Gender issues** etc. and/or those organized in collaboration with industry, community and NGOs) during the years

| Name of the activity                                                           | Organizing unit/<br>agency/ collaborating<br>agency                        | Name of the scheme                                                           | Year of<br>the<br>activity | Number of<br>students<br>participated<br>in such<br>activities |
|--------------------------------------------------------------------------------|----------------------------------------------------------------------------|------------------------------------------------------------------------------|----------------------------|----------------------------------------------------------------|
| NSS                                                                            |                                                                            |                                                                              |                            |                                                                |
| Music program                                                                  | Music Department                                                           | Entertainment programme for Orphans                                          | 2015-16                    | 6                                                              |
| Blood donation                                                                 | In collaboration with Pune<br>Serological Institute                        | Blood donation Camp                                                          | 2015-16                    | 20 blood bottles collected                                     |
| International Womens day                                                       | Abivyakti Sanstha and NSS Dept.                                            | Gender discrimination<br>Awareness programme                                 | 2015-16                    | 303                                                            |
| Women Safty programme                                                          | NSS dept and Home Science<br>College, SNDT Women's University,<br>Pune     | Women's Safety                                                               | 2015-16                    | 240                                                            |
| Nirbhaya Case Film Show                                                        | Lokayat Santha and NSS Dept                                                | Women Atrocity                                                               | 2015-16                    | 301                                                            |
| Plastic free India                                                             | NSS dept and Home<br>Science College , SNDT<br>Women's University,<br>Pune | Swacha Bharat Abhiyan                                                        | 2015-16                    | 40                                                             |
| Rakhi Pornima for 40 HIV Positive childern Programm                            | NSS Dept and Gokul Sastha at<br>Bhugaon                                    | Aids Awarness Programm                                                       | 2015-16                    | 28                                                             |
| Servy on droup out student                                                     | NSS Dept and Bhimnagar Vasahat<br>Pune                                     | School Droupout Survey                                                       | 2015-16                    | 9                                                              |
| Safe driving                                                                   | My wings Honda Company and NSS<br>Dept, Pune                               | Safety rules and Training of<br>Safe driving                                 | 2015-16                    | 150                                                            |
| Medical Checkup camp                                                           | NSS SNDT Women's University and<br>NSS Unit Pune                           | Health Awareness                                                             | 2015-16                    | 489                                                            |
| Seven Days Special Residential<br>Camp at Adopted Village<br>Marnevadi         | NSS SNDT Women's University and<br>NSS Unit Pune                           | Swachh Bharat, AIDS<br>awareness, Gender issues<br>etc. and Social Awareness | 2015-16                    | 110                                                            |
| NCC                                                                            |                                                                            |                                                                              |                            |                                                                |
| INTERNATIONAL YOGA DAY                                                         | NCC Dept of SNDt Arts and<br>Commerce College for Women,<br>Pune           | Day celebration                                                              | 2015-16                    | 60                                                             |
| CENTENARY YEAR ACTIVITY (1000<br>CLOTH BAG DISTRIBUTION)                       | NCC Dept of SNDt Arts and<br>Commerce College for Women,<br>Pune           | CENTENARY YEAR<br>Celebration                                                | 2015-16                    | 44                                                             |
| SWACHATA ABHIYAN (90 HOURS)                                                    | NCC Dept of SNDt Arts and<br>Commerce College for Women,<br>Pune           | SWACHATA ABHIYAN                                                             | 2015-16                    | 60                                                             |
| BLOOD DONATION Awareness<br>Programme                                          | NCC Dept of SNDt Arts and<br>Commerce College for Women,<br>Pune           | BLOOD DONATION                                                               | 2015-16                    | 9                                                              |
| TREE PLANTATION                                                                | NCC Dept of SNDt Arts and<br>Commerce College for Women,<br>Pune           | Environmental related<br>prosgramme                                          | 2015-16                    | 21                                                             |
| 2016-17                                                                        | -                                                                          | •                                                                            | -                          | -                                                              |
| International Yoga Day- Yoga<br>Experimental                                   | NSS SNDT Women's University and<br>NSS Unit Pune                           | Yoga Day Celebration                                                         | 2016-17                    | 90                                                             |
| NSS Week- Street Play on Beti<br>Bachav, Road Safety, Swacha<br>Bharat Abhiyan | NSS Unit, Pune                                                             | NSS Week                                                                     | 2016-17                    | 150                                                            |
| Voter Registration and<br>Awareness Programme                                  | NSS Unit Pune                                                              | Awareness programme                                                          | 2016-17                    | 70                                                             |