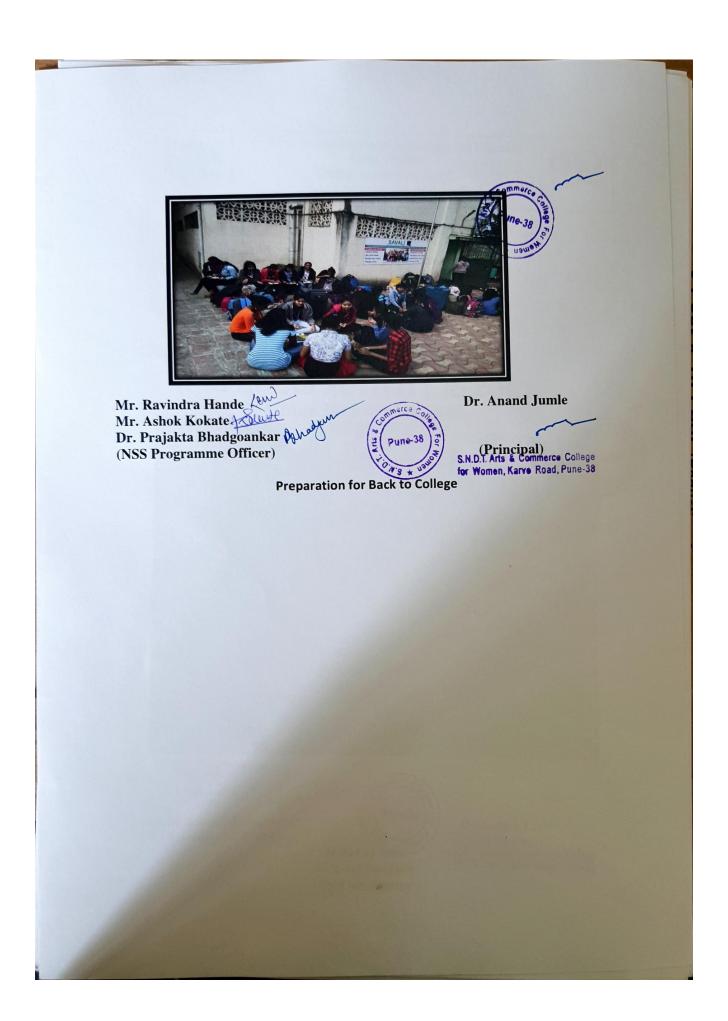

| Inauguration of Camp                                     | 207 |
|----------------------------------------------------------|-----|
| NSS Report of Swachhta Pakhwada                          | 214 |
| College Extension Activities Wise Documents              | 221 |
| Details Help for Flood disaster Documents (2019-2020)    | 221 |
| Pink Pouch Workshop Documents ( 2018-2019)               |     |
| Organ donation awareness programme documents (2019-2020) | 236 |
| Paper Bag Distribution documents (2018-2019)             | 247 |
| Pink pouch Workshop document (2019 -2020)                |     |
| NSS Attendance List 2015-16                              | 274 |
| NSS attendance list 2016-17                              |     |
| NSS Attendance 2017-18                                   |     |
| NSS Attendance 2018-19                                   |     |
| NSS Attendance 2019-20                                   | 310 |