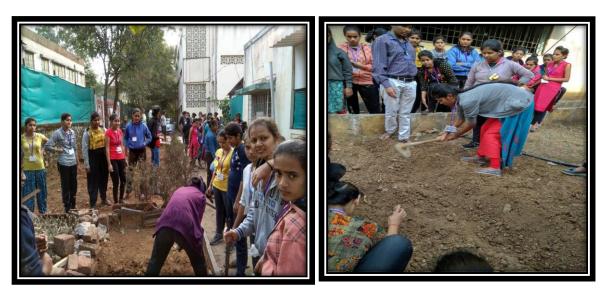

**Gender issues** etc. and/or those organized in collaboration with industry, community and NGOs) during the years

| Name of the activity                                                           | Organizing unit/<br>agency/ collaborating<br>agency                        | Name of the scheme                                                           | Year of<br>the<br>activity | Number of<br>students<br>participated<br>in such<br>activities |
|--------------------------------------------------------------------------------|----------------------------------------------------------------------------|------------------------------------------------------------------------------|----------------------------|----------------------------------------------------------------|
| NSS                                                                            |                                                                            |                                                                              |                            |                                                                |
| Music program                                                                  | Music Department                                                           | Entertainment programme for Orphans                                          | 2015-16                    | 6                                                              |
| Blood donation                                                                 | In collaboration with Pune<br>Serological Institute                        | Blood donation Camp                                                          | 2015-16                    | 20 blood bottles collected                                     |
| International Womens day                                                       | Abivyakti Sanstha and NSS Dept.                                            | Gender discrimination<br>Awareness programme                                 | 2015-16                    | 303                                                            |
| Women Safty programme                                                          | NSS dept and Home Science<br>College, SNDT Women's University,<br>Pune     | Women's Safety                                                               | 2015-16                    | 240                                                            |
| Nirbhaya Case Film Show                                                        | Lokayat Santha and NSS Dept                                                | Women Atrocity                                                               | 2015-16                    | 301                                                            |
| Plastic free India                                                             | NSS dept and Home<br>Science College , SNDT<br>Women's University,<br>Pune | Swacha Bharat Abhiyan                                                        | 2015-16                    | 40                                                             |
| Rakhi Pornima for 40 HIV Positive childern Programm                            | NSS Dept and Gokul Sastha at<br>Bhugaon                                    | Aids Awarness Programm                                                       | 2015-16                    | 28                                                             |
| Servy on droup out student                                                     | NSS Dept and Bhimnagar Vasahat<br>Pune                                     | School Droupout Survey                                                       | 2015-16                    | 9                                                              |
| Safe driving                                                                   | My wings Honda Company and NSS<br>Dept, Pune                               | Safety rules and Training of<br>Safe driving                                 | 2015-16                    | 150                                                            |
| Medical Checkup camp                                                           | NSS SNDT Women's University and<br>NSS Unit Pune                           | Health Awareness                                                             | 2015-16                    | 489                                                            |
| Seven Days Special Residential<br>Camp at Adopted Village<br>Marnevadi         | NSS SNDT Women's University and<br>NSS Unit Pune                           | Swachh Bharat, AIDS<br>awareness, Gender issues<br>etc. and Social Awareness | 2015-16                    | 110                                                            |
| NCC                                                                            |                                                                            |                                                                              |                            |                                                                |
| INTERNATIONAL YOGA DAY                                                         | NCC Dept of SNDt Arts and<br>Commerce College for Women,<br>Pune           | Day celebration                                                              | 2015-16                    | 60                                                             |
| CENTENARY YEAR ACTIVITY (1000<br>CLOTH BAG DISTRIBUTION)                       | NCC Dept of SNDt Arts and<br>Commerce College for Women,<br>Pune           | CENTENARY YEAR<br>Celebration                                                | 2015-16                    | 44                                                             |
| SWACHATA ABHIYAN (90 HOURS)                                                    | NCC Dept of SNDt Arts and<br>Commerce College for Women,<br>Pune           | SWACHATA ABHIYAN                                                             | 2015-16                    | 60                                                             |
| BLOOD DONATION Awareness<br>Programme                                          | NCC Dept of SNDt Arts and<br>Commerce College for Women,<br>Pune           | BLOOD DONATION                                                               | 2015-16                    | 9                                                              |
| TREE PLANTATION                                                                | NCC Dept of SNDt Arts and<br>Commerce College for Women,<br>Pune           | Environmental related<br>prosgramme                                          | 2015-16                    | 21                                                             |
| 2016-17                                                                        | -                                                                          | •                                                                            | -                          | -                                                              |
| International Yoga Day- Yoga<br>Experimental                                   | NSS SNDT Women's University and<br>NSS Unit Pune                           | Yoga Day Celebration                                                         | 2016-17                    | 90                                                             |
| NSS Week- Street Play on Beti<br>Bachav, Road Safety, Swacha<br>Bharat Abhiyan | NSS Unit, Pune                                                             | NSS Week                                                                     | 2016-17                    | 150                                                            |
| Voter Registration and<br>Awareness Programme                                  | NSS Unit Pune                                                              | Awareness programme                                                          | 2016-17                    | 70                                                             |

| Road Safety Awareness- Human<br>Chain from Athavale chowk to<br>Law College Pune.          | NSS Unit Pune                                                    | Road Safety awareness                                                                              | 2016-17     |     |
|--------------------------------------------------------------------------------------------|------------------------------------------------------------------|----------------------------------------------------------------------------------------------------|-------------|-----|
| Street Play, and Paste sticker on                                                          | NSS Unit Pune                                                    | awareness programme                                                                                | 2016-17     | 118 |
| vehicles.<br>Sugam Sangeet Programme                                                       | NSS Unit Pune                                                    | Entertainment programme                                                                            | 2016-17     | 90  |
| Superstition Elimination by<br>Dr. Amit Gogavale                                           | NSS Unit Pune                                                    | for village people<br>Medical guidance to<br>Villagers                                             | 2016-17     | 90  |
| Lecture on "Cashless<br>Transaction and<br>Demonetarization' by Raju                       | NSS Unit. Pune                                                   | Financial Literacy                                                                                 | 2016-17     |     |
| Narayane<br>Blood Donation camp<br>organized with Indian<br>Serological blood bank         | NSS Unit, Pune,ndian<br>Serological blood bank                   | Blood donation Camp                                                                                | 2016-17     | 90  |
| Voter Awareness<br>Programme, Rally and<br>Street Play                                     | NSS Unit Pune and Camp<br>area                                   | Voter awareness                                                                                    | 2016-17     | 90  |
| NSS Week-Film Show on<br>Environmental Issues<br>CMS Vatavaran                             | NSS Unit Pune                                                    | Environmental Issues                                                                               | 2016-17     | 149 |
| International film festival-<br>Environmental Film Show                                    | NSS Unit Pune                                                    | Environmental awareness                                                                            | 2016-17     | 40  |
| Tree plantation                                                                            | Shivre Village                                                   | Environmental Issues                                                                               | 2016-17     | 90  |
| Tree Plantation                                                                            | Z.P. Primary School,<br>Shivre                                   | Environmental Issues                                                                               | 2016-17     | 90  |
| Cleanliness Campaign                                                                       | Chavdi, Roads, River Ghat<br>of Shivre Village                   | Cleanliness Campaign                                                                               | 2016-17     | 90  |
| Dr. Pravin Munde, IPS                                                                      | NSS Unit Pune                                                    | Role of Youths in Society                                                                          | 2016-17     | 98  |
| NSS PO and Volunteers                                                                      | NSS Unit Pune                                                    | Nagasaki Peace day celebration                                                                     | 2016-17     | 45  |
| NSS PO and Volunteers                                                                      | NSS Unit Pune                                                    | NSS Week -Quiz<br>Competition on Beti-<br>Bachav, Road Safety,<br>Swacha Bharat Abhiyan<br>and NSS | 2016-17     | 41  |
| Dr. Manasi Rajhans                                                                         | NSS Unit Pune                                                    | Mental Health                                                                                      | 2016-17     | 76  |
| Medical Checkup camp                                                                       | NSS SNDT Women's<br>University and NSS Unit<br>Pune              | Health awareness                                                                                   | 2016-<br>17 | 341 |
| NCC                                                                                        |                                                                  |                                                                                                    |             |     |
| INTERNATIONAL YOGA DAY                                                                     | NCC Dept of SNDT Arts and<br>Commerce College for<br>Women, Pune | Day celebration                                                                                    | 2016-17     | 50  |
| SWACHATA ABHIYAN<br>ACTIVITY                                                               | NCC Dept of SNDT Arts and<br>Commerce College for<br>Women, Pune | SWACHATA ABHIYAN                                                                                   | 2016-17     | 56  |
| ECO FRIENDLY BAGS<br>DISTRIBUTION                                                          | NCC Dept of SNDT Arts and<br>Commerce College for<br>Women, Pune | Environmental a wareness                                                                           | 2016-17     | 44  |
| Seven Days Special<br>Residential Camp at<br>Adopted Village Shivare<br>Tal Bhor Dist Pune | NSS SNDT Women's<br>University and NSS Unit<br>Pune              | Swachh Bharat, AIDS<br>awareness, Gender issues<br>etc. and Social awareness                       |             | 90  |

| 2017-18                                 |                            |                                       |         |      |
|-----------------------------------------|----------------------------|---------------------------------------|---------|------|
| Cleaning Campaign at                    |                            |                                       |         |      |
| Historical Place,                       | NSS Unit Pune              |                                       | 2017-18 |      |
| Shanivarwada, Pune.                     |                            | Cleaning Campaign                     |         | 30   |
| ,                                       | NSS SNDT Women's           | Health awareness                      |         |      |
|                                         | University and NSS Unit    |                                       | 2017-18 |      |
| Medical Checkup camp                    | Pune                       |                                       |         | 400  |
|                                         | In collaboration with Pune |                                       |         |      |
|                                         | Serological Institute      |                                       | 2017-18 |      |
| Blood Donation Camp                     | Ser ological institute     | Blood donation Camp                   | 2017 10 | 21   |
| International Women's Day               | NGO Brown Leaf             | Women's Day celebration               | 1       |      |
| with Brown Leaf                         | Foundation and NSS Unit    | women s bay celebration               | 2017-18 |      |
| Foundation                              |                            |                                       |         |      |
| Women Menstrual Health                  |                            | Women Menstrual Health                |         |      |
| delivered                               | Dr. Hemlata Jalgoankar     | delivered                             | 2017-18 | 186  |
|                                         | NSS SNDT Women's           | Oath programme                        |         |      |
| Oath for Quit India                     | University and NSS Unit    | • • • • • • • • • • • • • • • • • • • | 2017-18 |      |
| Movement                                | Pune                       |                                       |         |      |
| Self Defence Workshop                   | Nutan Savera Foundation    | Women Safety                          | 1       |      |
| r i i i i i i i i i i i i i i i i i i i | and Jalota Fouandation     |                                       | 2017-18 |      |
|                                         | Mumbai.                    |                                       |         | 234  |
| Seven Days Special                      | NSS SNDT Women's           | Swachh Bharat, AIDS                   |         |      |
| ResidentialCampat                       | University and NSS Unit    | awareness, Gender issues              | 2017.10 |      |
| Adopted Village Shivre Tal              | Pune                       | etc. and Social awareness             | 2017-18 |      |
| Bhor Dist Pune                          | 1 une                      |                                       |         | 90   |
| NCC                                     |                            |                                       |         |      |
|                                         | NCC Dept of SNDT Arts      |                                       |         |      |
| INTERNATIONAL YOGA DAY                  | and Commerce College for   | Day celebration                       | 2017-18 | 55   |
| INTERNATIONAL TOGA DAT                  | Women, Pune                | Daycecoration                         | 2017-18 | 55   |
|                                         | NCC Dept of SNDT Arts      |                                       |         |      |
| SWACHATAABHIYAN                         | and Commerce College for   | SWACHATA ABHIYAN                      | 2017-18 | 60   |
|                                         | Women, Pune                | 2,                                    | 2017 10 | 00   |
|                                         | NCC Dept of SNDT Arts      |                                       | 1       |      |
| <b>BLOOD DONATION</b>                   | and Commerce College for   | Blood donation awareness              | 2017-18 | 7    |
|                                         | Women, Pune                |                                       |         |      |
|                                         | NCC Dept of SNDT Arts      |                                       | 1       |      |
| CLOTH BAG DISTRIBUTION                  | and Commerce College for   | Socialawareness                       | 2017-18 | 44   |
|                                         | Women, Pune                |                                       |         |      |
|                                         | NCC Dept of SNDT Arts      |                                       |         |      |
| ANTI DRUG RALLY                         | and Commerce College for   | Anti-Drug a wareness                  | 2017-18 | 42   |
|                                         | Women, Pune                | -                                     |         |      |
|                                         | NCC Dept of SNDT Arts and  |                                       |         |      |
| TREE PLANTATION                         | Commerce College for       | Environmental a wareness              | 2017-18 | 15   |
|                                         | Women, Pune                |                                       |         |      |
|                                         | •                          | -                                     | -       | -    |
| 2018-19                                 |                            |                                       |         |      |
|                                         | NCCUSTR                    |                                       | 1       |      |
| Eco friendly Paper bags                 | NSS Unit Pune              |                                       | 2010 10 |      |
| distribution on the occasion            |                            |                                       | 2018-19 | 222  |
| of foundation day                       |                            | Paper bags distribution               |         | 220  |
|                                         | Jagruti Seva Santha,       |                                       |         |      |
|                                         | Janawadi Psychology dept   |                                       |         |      |
| IQ and Aptitude Testing                 | and                        | IQ testing                            | 2018-19 | 39   |
| Departmental / College                  |                            |                                       |         |      |
| Level Extention programme               |                            |                                       |         |      |
| Dialanaaa                               | SNDT Arts and Commerce     |                                       | 2010 10 | (22) |
| Pink pouch                              | College, Pune              | Eco Friendly programme                | 2018-19 | 632  |