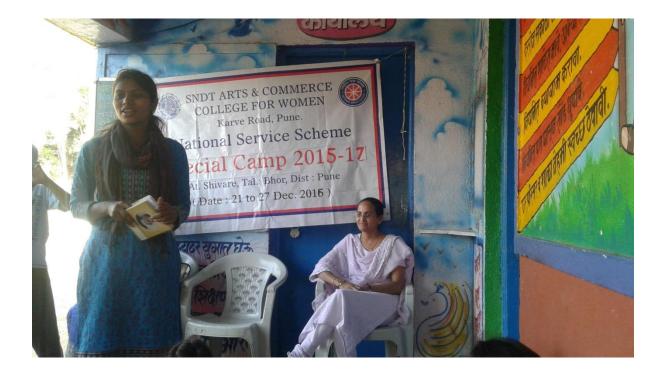

**Gender issues** etc. and/or those organized in collaboration with industry, community and NGOs) during the years

| Name of the activity                                                           | Organizing unit/<br>agency/ collaborating<br>agency                        | Name of the scheme                                                           | Year of<br>the<br>activity | Number of<br>students<br>participated<br>in such<br>activities |
|--------------------------------------------------------------------------------|----------------------------------------------------------------------------|------------------------------------------------------------------------------|----------------------------|----------------------------------------------------------------|
| NSS                                                                            |                                                                            |                                                                              |                            |                                                                |
| Music program                                                                  | Music Department                                                           | Entertainment programme for Orphans                                          | 2015-16                    | 6                                                              |
| Blood donation                                                                 | In collaboration with Pune<br>Serological Institute                        | Blood donation Camp                                                          | 2015-16                    | 20 blood bottles collected                                     |
| International Womens day                                                       | Abivyakti Sanstha and NSS Dept.                                            | Gender discrimination<br>Awareness programme                                 | 2015-16                    | 303                                                            |
| Women Safty programme                                                          | NSS dept and Home Science<br>College, SNDT Women's University,<br>Pune     | Women's Safety                                                               | 2015-16                    | 240                                                            |
| Nirbhaya Case Film Show                                                        | Lokayat Santha and NSS Dept                                                | Women Atrocity                                                               | 2015-16                    | 301                                                            |
| Plastic free India                                                             | NSS dept and Home<br>Science College , SNDT<br>Women's University,<br>Pune | Swacha Bharat Abhiyan                                                        | 2015-16                    | 40                                                             |
| Rakhi Pornima for 40 HIV Positive childern Programm                            | NSS Dept and Gokul Sastha at<br>Bhugaon                                    | Aids Awarness Programm                                                       | 2015-16                    | 28                                                             |
| Servy on droup out student                                                     | NSS Dept and Bhimnagar Vasahat<br>Pune                                     | School Droupout Survey                                                       | 2015-16                    | 9                                                              |
| Safe driving                                                                   | My wings Honda Company and NSS<br>Dept, Pune                               | Safety rules and Training of<br>Safe driving                                 | 2015-16                    | 150                                                            |
| Medical Checkup camp                                                           | NSS SNDT Women's University and<br>NSS Unit Pune                           | Health Awareness                                                             | 2015-16                    | 489                                                            |
| Seven Days Special Residential<br>Camp at Adopted Village<br>Marnevadi         | NSS SNDT Women's University and<br>NSS Unit Pune                           | Swachh Bharat, AIDS<br>awareness, Gender issues<br>etc. and Social Awareness | 2015-16                    | 110                                                            |
| NCC                                                                            |                                                                            |                                                                              |                            |                                                                |
| INTERNATIONAL YOGA DAY                                                         | NCC Dept of SNDt Arts and<br>Commerce College for Women,<br>Pune           | Day celebration                                                              | 2015-16                    | 60                                                             |
| CENTENARY YEAR ACTIVITY (1000<br>CLOTH BAG DISTRIBUTION)                       | NCC Dept of SNDt Arts and<br>Commerce College for Women,<br>Pune           | CENTENARY YEAR<br>Celebration                                                | 2015-16                    | 44                                                             |
| SWACHATA ABHIYAN (90 HOURS)                                                    | NCC Dept of SNDt Arts and<br>Commerce College for Women,<br>Pune           | SWACHATA ABHIYAN                                                             | 2015-16                    | 60                                                             |
| BLOOD DONATION Awareness<br>Programme                                          | NCC Dept of SNDt Arts and<br>Commerce College for Women,<br>Pune           | BLOOD DONATION                                                               | 2015-16                    | 9                                                              |
| TREE PLANTATION                                                                | NCC Dept of SNDt Arts and<br>Commerce College for Women,<br>Pune           | Environmental related<br>prosgramme                                          | 2015-16                    | 21                                                             |
| 2016-17                                                                        | -                                                                          | •                                                                            | -                          | -                                                              |
| International Yoga Day- Yoga<br>Experimental                                   | NSS SNDT Women's University and<br>NSS Unit Pune                           | Yoga Day Celebration                                                         | 2016-17                    | 90                                                             |
| NSS Week- Street Play on Beti<br>Bachav, Road Safety, Swacha<br>Bharat Abhiyan | NSS Unit, Pune                                                             | NSS Week                                                                     | 2016-17                    | 150                                                            |
| Voter Registration and<br>Awareness Programme                                  | NSS Unit Pune                                                              | Awareness programme                                                          | 2016-17                    | 70                                                             |