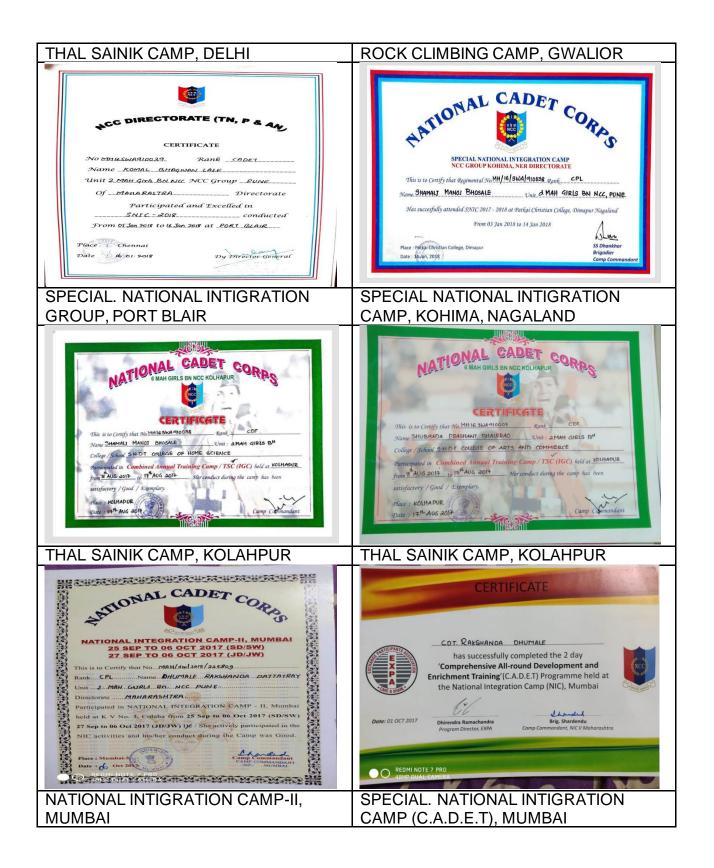

|
| SWACHATA ABHIYAN          | 21.11.2016       | 60                     | SNDT<br>COLLEGE OF<br>ARTS &<br>COMMERCE | SNDT CAMPUS<br>& KARVE<br>STATUE |
| BLOOD DONATION            | 12.01.2017       | 7                      | CONNERCE                                 | SNDT COLLEGE<br>CAMPUS           |

| CLOTH BAG<br>DISTRIBUTION | 29.04.2017 | 44 | SNDT CAMPUS,<br>KARVE ROAD &<br>NUL STOP |
|---------------------------|------------|----|------------------------------------------|
| ANTI DRUG RALLY           | 26.06.2017 | 42 | KARVE ROAD &<br>NUL STOP                 |
| TREE PLANTATION           | 15.09.2016 | 15 | SNDT COLLEGE<br>CAMPUS                   |
|                           |            |    |                                          |

#### **PHOTOS**













#### NSS Regular activity 2017 - 2018



Mr. Ravindra Hande Mr. Ashok Kokate Dr. Anjali Kadam (NSS Programme Officer) Dr. Anand Jumle (Principal) PRINCIPAL S.N.D.T. Arts & Commerce College for Women,Pune-38 International Yoga Day was celebrated on 23<sup>rd</sup> June, 2017. Former Dean of studen Welfare

Dr. Linda Dennis, former sport teacher Dr. Anjali Joglekar Yoga along with the 105 students and staff.



15<sup>th</sup> July 2017. The Chief guest on the occasion was Dr. Nitin PrabhuTendolkar who addressed the gathering. It was chaired by Dr. Anand Jumle. Introduced by Prof. Ravindra Hande and vote of thanks done by Prof. Ashok Kokate.



On 25<sup>th</sup> July 2017 Organised a Guest Lecture on "Women Menstrual Health delivered by Dr. Hemlata Jalgoankar. Madam cleared volunt