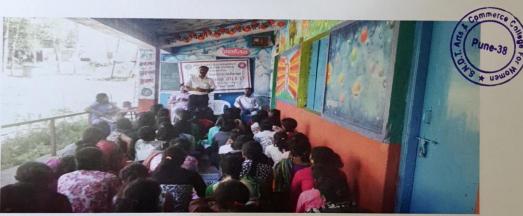

lay**





**Lecture on Mental Health** 





# **Cultural programs for villagers**





SNDT Arts & Commerce College for Women, Pune, Department of Music Performed "Sugam Sangeet" Musical Programme for Villagers and Students.





Various Cultural activities for villagers such as home Minister, Sangeet Khurchi, Haldi Kunku, Bhajan sangeet, etc.

### Distribution of prize to winners of Cultural Programme



Mr. Krushnakant Dimble Delivered a Lecture on "Maharsshtratil Thor Shreeyancha Etihas" Mr. Dimble focus on social work of Savitribai Phule, Zanshichi Rani, Jijavu etc.



Visit of Area co-ordinator Dr. Rajetri Kulkarni







Prin. Dr. Anand Jumle delivered lecture on Social Responsibility through NSS



Tree plantation by Headmaster and School committee member of Z.P. School Shivare.



Dr. Shivaji Pacharane, District Co-ordinator Savitribai Phule Pune University delivered a lecture on "NSS and Personality Development".

Mr. Ravindra Hande Mr. Ashok Kokate Dr. Anjali Kadam (NSS Programme Officer)



**Dr. Anand Jumle** 

(Principal) S.N.D.I. Arts & Commerce College for Women, Karve Road, Pune-38

#### NCC Regular Activity June 2018 - May 2019



### CADETS ENROLLED STRENGTH YEAR 2018-19

| YEAR                 | STREANGTH |
|----------------------|-----------|
| 1 <sup>ST</sup> YEAR | 46        |
| 2 <sup>ND</sup> YEAR | 36        |
| 3 <sup>RD</sup> YEAR | 23        |
| TOTAL                | 105       |

### ANO PARTICIPATION / TRAINING

| ACTIVITY                                     | NAME/RANK               | REGIMENTAAL<br>NO.  | ORGANIZING<br>AGENCY