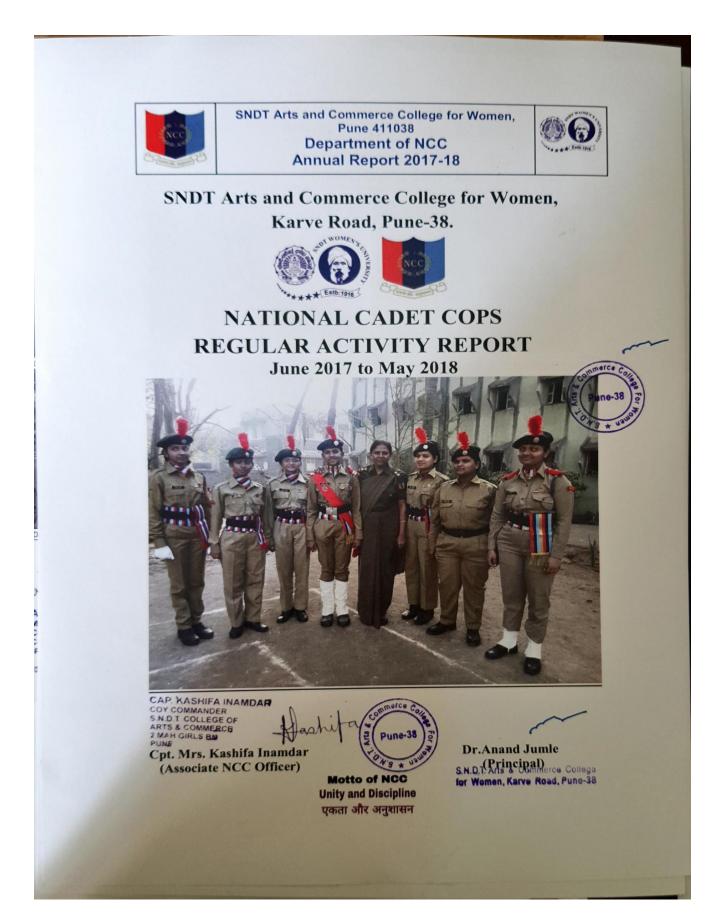

inator Savitribai Phule Pune University delivered a lecture on "NSS and Personality Development".

Mr. Raju Narayane SBI Branch Manager delivered lecture on "Cashless Transaction" and discuss the various aspect related to the cashless economy such as Advantages of Cashless Transactions, ways and methods of cashless transactions etc.



Mr. Raju Narayane SBI Branch Manager delivered lecture on "Cashless Transaction" and discuss the various aspect related to the cashless economy such as Advantages of Cashless Transactions, ways and methods of cashless transactions etc.

Mr. Ravindra Hande Mr. Ashok Kokate Dr. Anjali Kadam (NSS Programme Officer)



**Dr. Anand Jumle** 

(Principal) S.N.D.T. Arts & Commerce College for Women, Karve Road, Pune-38

#### NCC Regular Activity Report 2017 - 2018



#### CADETS ENROLLED STRENGTH YEAR 2017-18

| YEAR                 | STREANGTH |
|----------------------|-----------|
| 1 <sup>ST</sup> YEAR | 50        |
| 2 <sup>ND</sup> YEAR | 23        |
| 3 <sup>RD</sup> YEAR | 32        |
| TOTAL                | 105       |

#### **ANO PARTICIPATION / TRAINING**

| ACTIVITY                                                                   | ANO NAME /<br>RANK            | REGIMENTAAL<br>NO. | ORGANIZING<br>AGENCY                  | DURATION                       |
|----------------------------------------------------------------------------|-------------------------------|--------------------|---------------------------------------|--------------------------------|
| CATC-709<br>(10 DAYS<br>RESIDENTIAL<br>CAMP)                               |