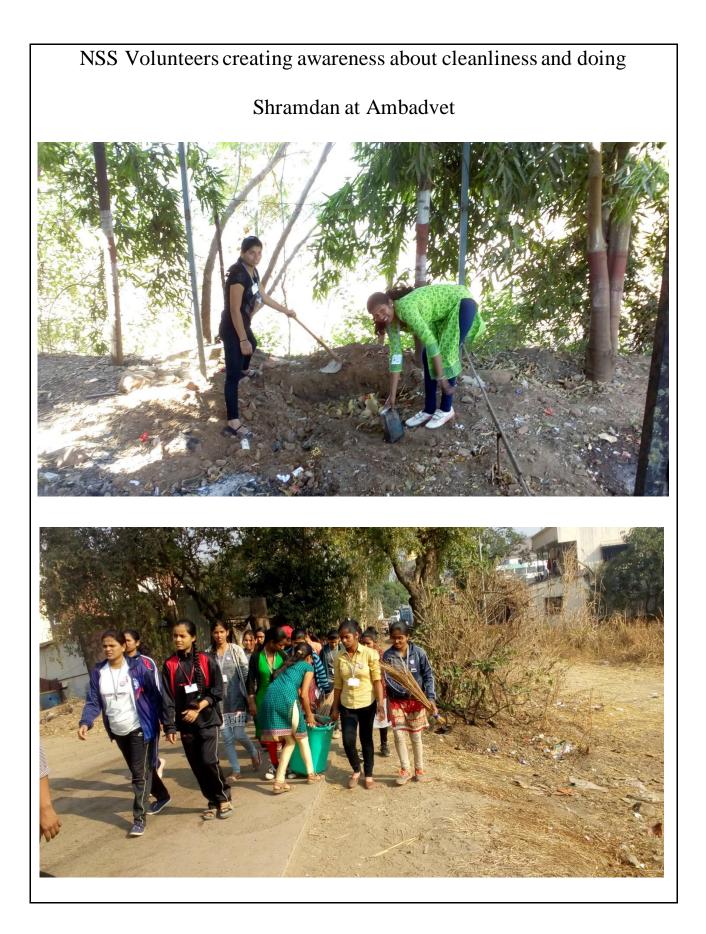

|                                                                                                                       | SNDT Arts and Commerce                                            |                                                                              |         |     |
|-----------------------------------------------------------------------------------------------------------------------|-------------------------------------------------------------------|------------------------------------------------------------------------------|---------|-----|
| Pink pouch workshop                                                                                                   | College, Pune and Kanya<br>School Pune                            | Eco Friendly programme                                                       | 2018-19 | 359 |
| Medical Checkup camp                                                                                                  | Schoolf une                                                       | Leo menury programme                                                         | 2018-19 | 489 |
|                                                                                                                       |                                                                   |                                                                              | 2018-19 | 489 |
| Seven Days Special<br>Residential Camp at<br>Adopted Village Ambawade<br>Tal. Mulshi Dist Pune                        | NSS SNDT Women's<br>University and NSS Unit<br>Pune               | Swachh Bharat, AIDS<br>awareness, Gender issues<br>etc. and Social awareness | 2018-19 | 77  |
| NCC                                                                                                                   |                                                                   |                                                                              |         |     |
| CLEANLINESS DRIVE                                                                                                     | NCC Dept of SNDT Arts and<br>Commerce College for<br>Women, Pune  | Cleanliness Awareness                                                        | 2018-19 | 50  |
| INTERNATIONAL YOGA DAY                                                                                                | NCC Dept of SNDT Arts and<br>Commerce College for<br>Women, Pune  | Day Celebration                                                              | 2018-19 | 50  |
| ANTI DRUG RALLY                                                                                                       | NCC Dept of SNDT Arts and<br>Commerce College for<br>Women, Pune  | Anti-Drug awareness                                                          | 2018-19 | 50  |
| TREE PLANTATION                                                                                                       | NCC Dept of SNT t Arts and<br>Commerce College for<br>Women, Pune | Environmental awareness                                                      | 2018-19 | 50  |
| MAHA SWACHATA<br>ABHIYAN                                                                                              | NCC Dept of SNDT Arts and<br>Commerce College for<br>Women, Pune  | Swachata Abhiyan<br>awareness                                                | 2018-19 | 50  |
| SKIT OF WET & DRY WASTE<br>MANAGMENT (OLA<br>KACHRA & SUKHA KACHRA)                                                   | NCC Dept of SNDT Arts and<br>Commerce College for<br>Women, Pune  | Environmental awareness                                                      | 2018-19 | 50  |
| PAPER BAG MAKING & DISTRIBUTION                                                                                       | NCC Dept of SNDt Arts and<br>Commerce College for<br>Women, Pune  | Environmental awareness                                                      | 2018-19 | 50  |
| BLOOD DONATION                                                                                                        | NCC Dept of SNDt Arts and<br>Commerce College for<br>Women, Pune  | Blood donation awareness                                                     | 2018-19 | 50  |
| 2019-20                                                                                                               |                                                                   |                                                                              |         | -   |
| Harit wari Swaccha Wari<br>Swastha Wari                                                                               | NSS Unit of the College                                           | Swachata Bhiyan                                                              | 2019-20 | 56  |
| International Yoga Day                                                                                                | NSS Unit of the College                                           | International Yoga Day                                                       | 2019-20 | 62  |
| Tambakhu Vasanmukti<br>Samuhik Sapath Karyakram                                                                       | NSS Unit of the College                                           | Anti-Drug awareness                                                          | 2019-20 | 400 |
| Mahaiti Yuva Dut for<br>Government                                                                                    | NSS Unit of the College                                           | Govt. Scheme                                                                 | 2019-20 | 64  |
| Fit India Moveement<br>programme of Government<br>of India in the presences of<br>Hon. Prime Minister<br>Naredra Modi | NSS Unit of the College                                           | Govt. Scheme                                                                 | 2019-20 | 140 |
| Medical Check-Up of all First<br>year                                                                                 | NSS Unit of the College                                           | Medical Checkup camp                                                         | 2019-20 | 399 |
| Celebration of Constitution<br>Day                                                                                    | NSS Unit of the College                                           | Govt. Scheme                                                                 | 2019-20 | 214 |