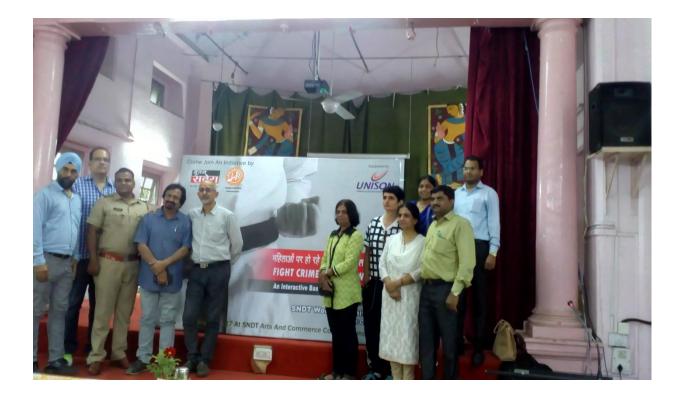

| 2017-18                                 |                            |                                       |         |      |
|-----------------------------------------|----------------------------|---------------------------------------|---------|------|
| Cleaning Campaign at                    |                            |                                       |         |      |
| Historical Place,                       | NSS Unit Pune              |                                       | 2017-18 |      |
| Shanivarwada, Pune.                     |                            | Cleaning Campaign                     |         | 30   |
| ,                                       | NSS SNDT Women's           | Health awareness                      |         |      |
|                                         | University and NSS Unit    |                                       | 2017-18 |      |
| Medical Checkup camp                    | Pune                       |                                       |         | 400  |
|                                         | In collaboration with Pune |                                       |         |      |
|                                         | Serological Institute      |                                       | 2017-18 |      |
| Blood Donation Camp                     | Ser ological institute     | Blood donation Camp                   | 2017 10 | 21   |
| International Women's Day               | NGO Brown Leaf             | Women's Day celebration               | 1       |      |
| with Brown Leaf                         | Foundation and NSS Unit    | women s bay celebration               | 2017-18 |      |
| Foundation                              |                            |                                       |         |      |
| Women Menstrual Health                  |                            | Women Menstrual Health                |         |      |
| delivered                               | Dr. Hemlata Jalgoankar     | delivered                             | 2017-18 | 186  |
|                                         | NSS SNDT Women's           | Oath programme                        |         |      |
| Oath for Quit India                     | University and NSS Unit    | • • • • • • • • • • • • • • • • • • • | 2017-18 |      |
| Movement                                | Pune                       |                                       |         |      |
| Self Defence Workshop                   | Nutan Savera Foundation    | Women Safety                          | 1       |      |
| r i i i i i i i i i i i i i i i i i i i | and Jalota Fouandation     |                                       | 2017-18 |      |
|                                         | Mumbai.                    |                                       |         | 234  |
| Seven Days Special                      | NSS SNDT Women's           | Swachh Bharat, AIDS                   |         |      |
| ResidentialCampat                       | University and NSS Unit    | awareness, Gender issues              | 2017.10 |      |
| Adopted Village Shivre Tal              | Pune                       | etc. and Social awareness             | 2017-18 |      |
| Bhor Dist Pune                          | 1 une                      |                                       |         | 90   |
| NCC                                     |                            |                                       |         |      |
|                                         | NCC Dept of SNDT Arts      |                                       |         |      |
| INTERNATIONAL YOGA DAY                  | and Commerce College for   | Day celebration                       | 2017-18 | 55   |
| INTERNATIONAL TOGA DAT                  | Women, Pune                | Daycecoration                         | 2017-18 | 55   |
|                                         | NCC Dept of SNDT Arts      |                                       |         |      |
| SWACHATAABHIYAN                         | and Commerce College for   | SWACHATA ABHIYAN                      | 2017-18 | 60   |
|                                         | Women, Pune                | 2,                                    | 2017 10 | 00   |
|                                         | NCC Dept of SNDT Arts      |                                       | 1       |      |
| <b>BLOOD DONATION</b>                   | and Commerce College for   | Blood donation awareness              | 2017-18 | 7    |
|                                         | Women, Pune                |                                       |         |      |
|                                         | NCC Dept of SNDT Arts      |                                       | 1       |      |
| CLOTH BAG DISTRIBUTION                  | and Commerce College for   | Socialawareness                       | 2017-18 | 44   |
|                                         | Women, Pune                |                                       |         |      |
|                                         | NCC Dept of SNDT Arts      |                                       |         |      |
| ANTI DRUG RALLY                         | and Commerce College for   | Anti-Drug a wareness                  | 2017-18 | 42   |
|                                         | Women, Pune                | -                                     |         |      |
|                                         | NCC Dept of SNDT Arts and  |                                       |         |      |
| TREE PLANTATION                         | Commerce College for       | Environmental a wareness              | 2017-18 | 15   |
|                                         | Women, Pune                |                                       |         |      |
|                                         | •                          | -                                     | -       | -    |
| 2018-19                                 |                            |                                       |         |      |
|                                         | NCCUSTR                    |                                       | 1       |      |
| Eco friendly Paper bags                 | NSS Unit Pune              |                                       | 2010 10 |      |
| distribution on the occasion            |                            |                                       | 2018-19 | 222  |
| of foundation day                       |                            | Paper bags distribution               |         | 220  |
|                                         | Jagruti Seva Santha,       |                                       |         |      |
|                                         | Janawadi Psychology dept   |                                       |         |      |
| IQ and Aptitude Testing                 | and                        | IQ testing                            | 2018-19 | 39   |
| Departmental / College                  |                            |                                       |         |      |
| Level Extention programme               |                            |                                       |         |      |
| Dialanaaa                               | SNDT Arts and Commerce     |                                       | 2010 10 | (22) |
| Pink pouch                              | College, Pune              | Eco Friendly programme                | 2018-19 | 632  |