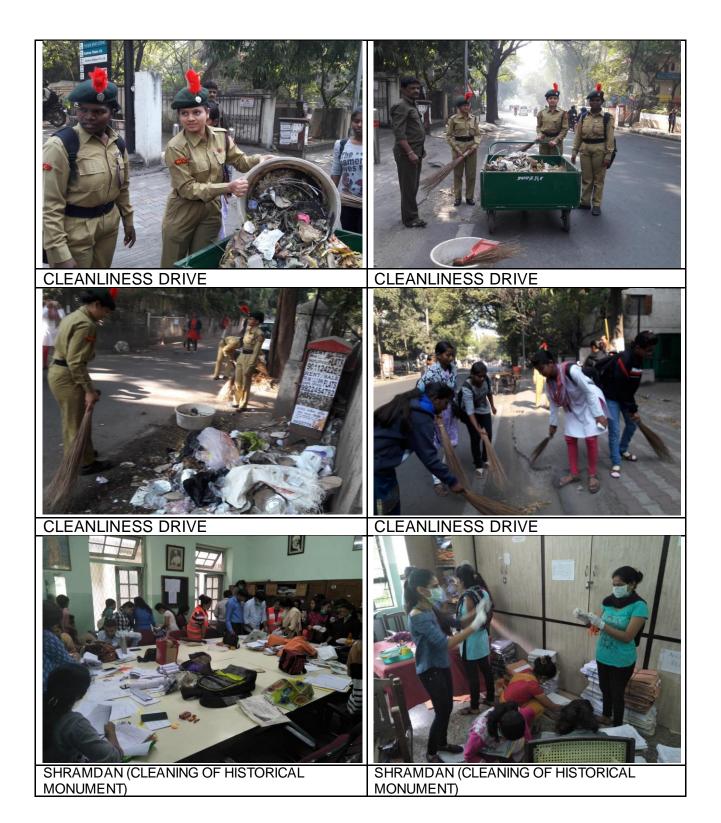

| 2017-18                                 |                            |                                       |         |      |
|-----------------------------------------|----------------------------|---------------------------------------|---------|------|
| Cleaning Campaign at                    |                            |                                       |         |      |
| Historical Place,                       | NSS Unit Pune              |                                       | 2017-18 |      |
| Shanivarwada, Pune.                     |                            | Cleaning Campaign                     |         | 30   |
| ,                                       | NSS SNDT Women's           | Health awareness                      |         |      |
|                                         | University and NSS Unit    |                                       | 2017-18 |      |
| Medical Checkup camp                    | Pune                       |                                       |         | 400  |
|                                         | In collaboration with Pune |                                       |         |      |
|                                         | Serological Institute      |                                       | 2017-18 |      |
| Blood Donation Camp                     | Ser ological institute     | Blood donation Camp                   | 2017 10 | 21   |
| International Women's Day               | NGO Brown Leaf             | Women's Day celebration               | 1       |      |
| with Brown Leaf                         | Foundation and NSS Unit    | women s bay celebration               | 2017-18 |      |
| Foundation                              |                            |                                       |         |      |
| Women Menstrual Health                  |                            | Women Menstrual Health                |         |      |
| delivered                               | Dr. Hemlata Jalgoankar     | delivered                             | 2017-18 | 186  |
|                                         | NSS SNDT Women's           | Oath programme                        |         |      |
| Oath for Quit India                     | University and NSS Unit    | • • • • • • • • • • • • • • • • • • • | 2017-18 |      |
| Movement                                | Pune                       |                                       |         |      |
| Self Defence Workshop                   | Nutan Savera Foundation    | Women Safety                          | 1       |      |
| r i i i i i i i i i i i i i i i i i i i | and Jalota Fouandation     |                                       | 2017-18 |      |
|                                         | Mumbai.                    |                                       |         | 234  |
| Seven Days Special                      | NSS SNDT Women's           | Swachh Bharat, AIDS                   |         |      |
| ResidentialCampat                       | University and NSS Unit    | awareness, Gender issues              | 2017.10 |      |
| Adopted Village Shivre Tal              | Pune                       | etc. and Social awareness             | 2017-18 |      |
| Bhor Dist Pune                          | 1 une                      |                                       |         | 90   |
| NCC                                     |                            |                                       |         |      |
|                                         | NCC Dept of SNDT Arts      |                                       |         |      |
| INTERNATIONAL YOGA DAY                  | and Commerce College for   | Day celebration                       | 2017-18 | 55   |
| INTERNATIONAL TOGA DAT                  | Women, Pune                | Daycecoration                         | 2017-18 | 55   |
|                                         | NCC Dept of SNDT Arts      |                                       |         |      |
| SWACHATAABHIYAN                         | and Commerce College for   | SWACHATA ABHIYAN                      | 2017-18 | 60   |
|                                         | Women, Pune                | 2,                                    | 2017 10 | 00   |
|                                         | NCC Dept of SNDT Arts      |                                       | 1       |      |
| <b>BLOOD DONATION</b>                   | and Commerce College for   | Blood donation awareness              | 2017-18 | 7    |
|                                         | Women, Pune                |                                       |         |      |
|                                         | NCC Dept of SNDT Arts      |                                       | 1       |      |
| CLOTH BAG DISTRIBUTION                  | and Commerce College for   | Socialawareness                       | 2017-18 | 44   |
|                                         | Women, Pune                |                                       |         |      |
|                                         | NCC Dept of SNDT Arts      |                                       |         |      |
| ANTI DRUG RALLY                         | and Commerce College for   | Anti-Drug a wareness                  | 2017-18 | 42   |
|                                         | Women, Pune                | -                                     |         |      |
|                                         | NCC Dept of SNDT Arts and  |                                       |         |      |
| TREE PLANTATION                         | Commerce College for       | Environmental a wareness              | 2017-18 | 15   |
|                                         | Women, Pune                |                                       |         |      |
|                                         | •                          | -                                     | -       | -    |
| 2018-19                                 |                            |                                       |         |      |
|                                         | NCCUSTR                    |                                       | 1       |      |
| Eco friendly Paper bags                 | NSS Unit Pune              |                                       | 2010 10 |      |
| distribution on the occasion            |                            |                                       | 2018-19 | 222  |
| of foundation day                       |                            | Paper bags distribution               |         | 220  |
|                                         | Jagruti Seva Santha,       |                                       |         |      |
|                                         | Janawadi Psychology dept   |                                       |         |      |
| IQ and Aptitude Testing                 | and                        | IQ testing                            | 2018-19 | 39   |
| Departmental / College                  |                            |                                       |         |      |
| Level Extention programme               |                            |                                       |         |      |
| Dialanaaa                               | SNDT Arts and Commerce     |                                       | 2010 10 | (22) |
| Pink pouch                              | College, Pune              | Eco Friendly programme                | 2018-19 | 632  |