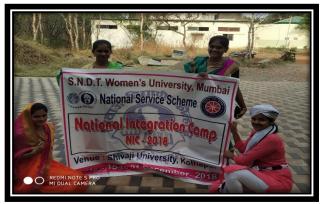

| Inauguration of Camp                                     | 207 |
|----------------------------------------------------------|-----|
| NSS Report of Swachhta Pakhwada                          | 214 |
| College Extension Activities Wise Documents              | 221 |
| Details Help for Flood disaster Documents (2019-2020)    | 221 |
| Pink Pouch Workshop Documents ( 2018-2019)               |     |
| Organ donation awareness programme documents (2019-2020) | 236 |
| Paper Bag Distribution documents (2018-2019)             | 247 |
| Pink pouch Workshop document (2019 -2020)                |     |
| NSS Attendance List 2015-16                              | 274 |
| NSS attendance list 2016-17                              |     |
| NSS Attendance 2017-18                                   |     |
| NSS Attendance 2018-19                                   |     |
| NSS Attendance 2019-20                                   | 310 |