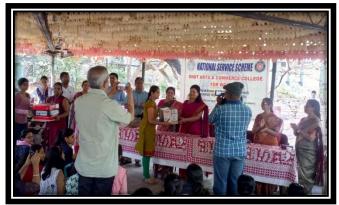

|                                                                                                                       | SNDT Arts and Commerce                                            |                                                                              |         |     |
|-----------------------------------------------------------------------------------------------------------------------|-------------------------------------------------------------------|------------------------------------------------------------------------------|---------|-----|
| Pink pouch workshop                                                                                                   | College, Pune and Kanya<br>School Pune                            | Eco Friendly programme                                                       | 2018-19 | 359 |
| Medical Checkup camp                                                                                                  | Schoolf une                                                       | Leo menury programme                                                         | 2018-19 | 489 |
|                                                                                                                       |                                                                   |                                                                              | 2018-19 | 489 |
| Seven Days Special<br>Residential Camp at<br>Adopted Village Ambawade<br>Tal. Mulshi Dist Pune                        | NSS SNDT Women's<br>University and NSS Unit<br>Pune               | Swachh Bharat, AIDS<br>awareness, Gender issues<br>etc. and Social awareness | 2018-19 | 77  |
| NCC                                                                                                                   |                                                                   |                                                                              |         |     |
| CLEANLINESS DRIVE                                                                                                     | NCC Dept of SNDT Arts and<br>Commerce College for<br>Women, Pune  | Cleanliness Awareness                                                        | 2018-19 | 50  |
| INTERNATIONAL YOGA DAY                                                                                                | NCC Dept of SNDT Arts and<br>Commerce College for<br>Women, Pune  | Day Celebration                                                              | 2018-19 | 50  |
| ANTI DRUG RALLY                                                                                                       | NCC Dept of SNDT Arts and<br>Commerce College for<br>Women, Pune  | Anti-Drug awareness                                                          | 2018-19 | 50  |
| TREE PLANTATION                                                                                                       | NCC Dept of SNT t Arts and<br>Commerce College for<br>Women, Pune | Environmental awareness                                                      | 2018-19 | 50  |
| MAHA SWACHATA<br>ABHIYAN                                                                                              | NCC Dept of SNDT Arts and<br>Commerce College for<br>Women, Pune  | Swachata Abhiyan<br>awareness                                                | 2018-19 | 50  |
| SKIT OF WET & DRY WASTE<br>MANAGMENT (OLA<br>KACHRA & SUKHA KACHRA)                                                   | NCC Dept of SNDT Arts and<br>Commerce College for<br>Women, Pune  | Environmental awareness                                                      | 2018-19 | 50  |
| PAPER BAG MAKING & DISTRIBUTION                                                                                       | NCC Dept of SNDt Arts and<br>Commerce College for<br>Women, Pune  | Environmental awareness                                                      | 2018-19 | 50  |
| BLOOD DONATION                                                                                                        | NCC Dept of SNDt Arts and<br>Commerce College for<br>Women, Pune  | Blood donation awareness                                                     | 2018-19 | 50  |
| 2019-20                                                                                                               |                                                                   |                                                                              |         | -   |
| Harit wari Swaccha Wari<br>Swastha Wari                                                                               | NSS Unit of the College                                           | Swachata Bhiyan                                                              | 2019-20 | 56  |
| International Yoga Day                                                                                                | NSS Unit of the College                                           | International Yoga Day                                                       | 2019-20 | 62  |
| Tambakhu Vasanmukti<br>Samuhik Sapath Karyakram                                                                       | NSS Unit of the College                                           | Anti-Drug awareness                                                          | 2019-20 | 400 |
| Mahaiti Yuva Dut for<br>Government                                                                                    | NSS Unit of the College                                           | Govt. Scheme                                                                 | 2019-20 | 64  |
| Fit India Moveement<br>programme of Government<br>of India in the presences of<br>Hon. Prime Minister<br>Naredra Modi | NSS Unit of the College                                           | Govt. Scheme                                                                 | 2019-20 | 140 |
| Medical Check-Up of all First<br>year                                                                                 | NSS Unit of the College                                           | Medical Checkup camp                                                         | 2019-20 | 399 |
| Celebration of Constitution<br>Day                                                                                    | NSS Unit of the College                                           | Govt. Scheme                                                                 | 2019-20 | 214 |