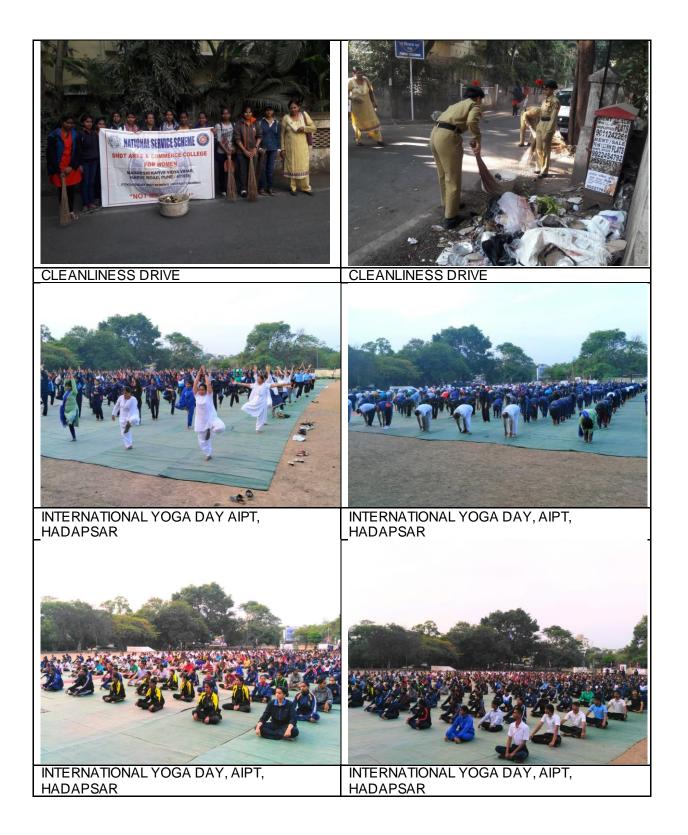

**Gender issues** etc. and/or those organized in collaboration with industry, community and NGOs) during the years

| Name of the activity                                                           | Organizing unit/<br>agency/ collaborating<br>agency                        | Name of the scheme                                                           | Year of<br>the<br>activity | Number of<br>students<br>participated<br>in such<br>activities |
|--------------------------------------------------------------------------------|----------------------------------------------------------------------------|------------------------------------------------------------------------------|----------------------------|----------------------------------------------------------------|
| NSS                                                                            |                                                                            |                                                                              |                            |                                                                |
| Music program                                                                  | Music Department                                                           | Entertainment programme for Orphans                                          | 2015-16                    | 6                                                              |
| Blood donation                                                                 | In collaboration with Pune<br>Serological Institute                        | Blood donation Camp                                                          | 2015-16                    | 20 blood bottles collected                                     |
| International Womens day                                                       | Abivyakti Sanstha and NSS Dept.                                            | Gender discrimination<br>Awareness programme                                 | 2015-16                    | 303                                                            |
| Women Safty programme                                                          | NSS dept and Home Science<br>College, SNDT Women's University,<br>Pune     | Women's Safety                                                               | 2015-16                    | 240                                                            |
| Nirbhaya Case Film Show                                                        | Lokayat Santha and NSS Dept                                                | Women Atrocity                                                               | 2015-16                    | 301                                                            |
| Plastic free India                                                             | NSS dept and Home<br>Science College , SNDT<br>Women's University,<br>Pune | Swacha Bharat Abhiyan                                                        | 2015-16                    | 40                                                             |
| Rakhi Pornima for 40 HIV Positive childern Programm                            | NSS Dept and Gokul Sastha at<br>Bhugaon                                    | Aids Awarness Programm                                                       | 2015-16                    | 28                                                             |
| Servy on droup out student                                                     | NSS Dept and Bhimnagar Vasahat<br>Pune                                     | School Droupout Survey                                                       | 2015-16                    | 9                                                              |
| Safe driving                                                                   | My wings Honda Company and NSS<br>Dept, Pune                               | Safety rules and Training of<br>Safe driving                                 | 2015-16                    | 150                                                            |
| Medical Checkup camp                                                           | NSS SNDT Women's University and<br>NSS Unit Pune                           | Health Awareness                                                             | 2015-16                    | 489                                                            |
| Seven Days Special Residential<br>Camp at Adopted Village<br>Marnevadi         | NSS SNDT Women's University and<br>NSS Unit Pune                           | Swachh Bharat, AIDS<br>awareness, Gender issues<br>etc. and Social Awareness | 2015-16                    | 110                                                            |
| NCC                                                                            |                                                                            |                                                                              |                            |                                                                |
| INTERNATIONAL YOGA DAY                                                         | NCC Dept of SNDt Arts and<br>Commerce College for Women,<br>Pune           | Day celebration                                                              | 2015-16                    | 60                                                             |
| CENTENARY YEAR ACTIVITY (1000<br>CLOTH BAG DISTRIBUTION)                       | NCC Dept of SNDt Arts and<br>Commerce College for Women,<br>Pune           | CENTENARY YEAR<br>Celebration                                                | 2015-16                    | 44                                                             |
| SWACHATA ABHIYAN (90 HOURS)                                                    | NCC Dept of SNDt Arts and<br>Commerce College for Women,<br>Pune           | SWACHATA ABHIYAN                                                             | 2015-16                    | 60                                                             |
| BLOOD DONATION Awareness<br>Programme                                          | NCC Dept of SNDt Arts and<br>Commerce College for Women,<br>Pune           | BLOOD DONATION                                                               | 2015-16                    | 9                                                              |
| TREE PLANTATION                                                                | NCC Dept of SNDt Arts and<br>Commerce College for Women,<br>Pune           | Environmental related<br>prosgramme                                          | 2015-16                    | 21                                                             |
| 2016-17                                                                        | -                                                                          | •                                                                            | -                          | -                                                              |
| International Yoga Day- Yoga<br>Experimental                                   | NSS SNDT Women's University and<br>NSS Unit Pune                           | Yoga Day Celebration                                                         | 2016-17                    | 90                                                             |
| NSS Week- Street Play on Beti<br>Bachav, Road Safety, Swacha<br>Bharat Abhiyan | NSS Unit, Pune                                                             | NSS Week                                                                     | 2016-17                    | 150                                                            |
| Voter Registration and<br>Awareness Programme                                  | NSS Unit Pune                                                              | Awareness programme                                                          | 2016-17                    | 70                                                             |

|                                                                                                                       | SNDT Arts and Commerce                                            |                                                                              |         |     |
|-----------------------------------------------------------------------------------------------------------------------|-------------------------------------------------------------------|------------------------------------------------------------------------------|---------|-----|
| Pink pouch workshop                                                                                                   | College, Pune and Kanya<br>School Pune                            | Eco Friendly programme                                                       | 2018-19 | 359 |
| Medical Checkup camp                                                                                                  | Schoolf une                                                       | Leo menury programme                                                         | 2018-19 | 489 |
|                                                                                                                       |                                                                   |                                                                              | 2018-19 | 489 |
| Seven Days Special<br>Residential Camp at<br>Adopted Village Ambawade<br>Tal. Mulshi Dist Pune                        | NSS SNDT Women's<br>University and NSS Unit<br>Pune               | Swachh Bharat, AIDS<br>awareness, Gender issues<br>etc. and Social awareness | 2018-19 | 77  |
| NCC                                                                                                                   |                                                                   |                                                                              |         |     |
| CLEANLINESS DRIVE                                                                                                     | NCC Dept of SNDT Arts and<br>Commerce College for<br>Women, Pune  | Cleanliness Awareness                                                        | 2018-19 | 50  |
| INTERNATIONAL YOGA DAY                                                                                                | NCC Dept of SNDT Arts and<br>Commerce College for<br>Women, Pune  | Day Celebration                                                              | 2018-19 | 50  |
| ANTI DRUG RALLY                                                                                                       | NCC Dept of SNDT Arts and<br>Commerce College for<br>Women, Pune  | Anti-Drug awareness                                                          | 2018-19 | 50  |
| TREE PLANTATION                                                                                                       | NCC Dept of SNT t Arts and<br>Commerce College for<br>Women, Pune | Environmental awareness                                                      | 2018-19 | 50  |
| MAHA SWACHATA<br>ABHIYAN                                                                                              | NCC Dept of SNDT Arts and<br>Commerce College for<br>Women, Pune  | Swachata Abhiyan<br>awareness                                                | 2018-19 | 50  |
| SKIT OF WET & DRY WASTE<br>MANAGMENT (OLA<br>KACHRA & SUKHA KACHRA)                                                   | NCC Dept of SNDT Arts and<br>Commerce College for<br>Women, Pune  | Environmental awareness                                                      | 2018-19 | 50  |
| PAPER BAG MAKING & DISTRIBUTION                                                                                       | NCC Dept of SNDt Arts and<br>Commerce College for<br>Women, Pune  | Environmental awareness                                                      | 2018-19 | 50  |
| BLOOD DONATION                                                                                                        | NCC Dept of SNDt Arts and<br>Commerce College for<br>Women, Pune  | Blood donation awareness                                                     | 2018-19 | 50  |
| 2019-20                                                                                                               |                                                                   |                                                                              |         | -   |
| Harit wari Swaccha Wari<br>Swastha Wari                                                                               | NSS Unit of the College                                           | Swachata Bhiyan                                                              | 2019-20 | 56  |
| International Yoga Day                                                                                                | NSS Unit of the College                                           | International Yoga Day                                                       | 2019-20 | 62  |
| Tambakhu Vasanmukti<br>Samuhik Sapath Karyakram                                                                       | NSS Unit of the College                                           | Anti-Drug awareness                                                          | 2019-20 | 400 |
| Mahaiti Yuva Dut for<br>Government                                                                                    | NSS Unit of the College                                           | Govt. Scheme                                                                 | 2019-20 | 64  |
| Fit India Moveement<br>programme of Government<br>of India in the presences of<br>Hon. Prime Minister<br>Naredra Modi | NSS Unit of the College                                           | Govt. Scheme                                                                 | 2019-20 | 140 |
| Medical Check-Up of all First<br>year                                                                                 | NSS Unit of the College                                           | Medical Checkup camp                                                         | 2019-20 | 399 |
| Celebration of Constitution<br>Day                                                                                    | NSS Unit of the College                                           | Govt. Scheme                                                                 | 2019-20 | 214 |