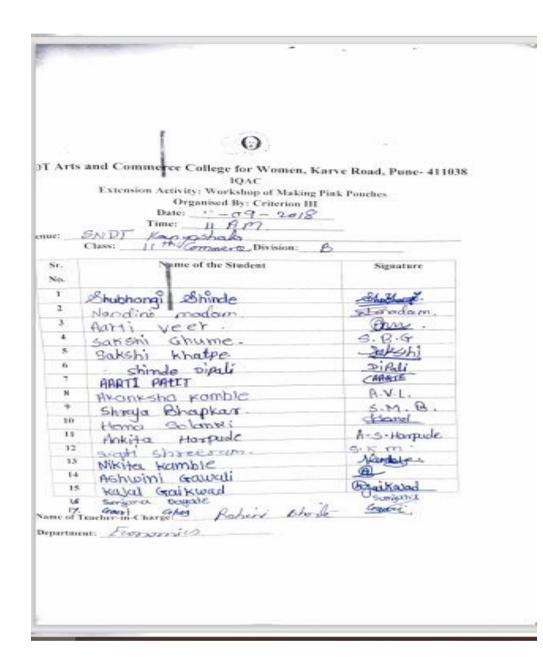

| 2017-18                                 |                            |                                       |         |      |
|-----------------------------------------|----------------------------|---------------------------------------|---------|------|
| Cleaning Campaign at                    |                            |                                       |         |      |
| Historical Place,                       | NSS Unit Pune              |                                       | 2017-18 |      |
| Shanivarwada, Pune.                     |                            | Cleaning Campaign                     |         | 30   |
| ,                                       | NSS SNDT Women's           | Health awareness                      |         |      |
|                                         | University and NSS Unit    |                                       | 2017-18 |      |
| Medical Checkup camp                    | Pune                       |                                       |         | 400  |
|                                         | In collaboration with Pune |                                       |         |      |
|                                         | Serological Institute      |                                       | 2017-18 |      |
| Blood Donation Camp                     | Ser ological institute     | Blood donation Camp                   | 2017 10 | 21   |
| International Women's Day               | NGO Brown Leaf             | Women's Day celebration               | 1       |      |
| with Brown Leaf                         | Foundation and NSS Unit    | women s bay celebration               | 2017-18 |      |
| Foundation                              |                            |                                       |         |      |
| Women Menstrual Health                  |                            | Women Menstrual Health                |         |      |
| delivered                               | Dr. Hemlata Jalgoankar     | delivered                             | 2017-18 | 186  |
|                                         | NSS SNDT Women's           | Oath programme                        |         |      |
| Oath for Quit India                     | University and NSS Unit    | • • • • • • • • • • • • • • • • • • • | 2017-18 |      |
| Movement                                | Pune                       |                                       |         |      |
| Self Defence Workshop                   | Nutan Savera Foundation    | Women Safety                          | 1       |      |
| r i i i i i i i i i i i i i i i i i i i | and Jalota Fouandation     |                                       | 2017-18 |      |
|                                         | Mumbai.                    |                                       |         | 234  |
| Seven Days Special                      | NSS SNDT Women's           | Swachh Bharat, AIDS                   |         |      |
| ResidentialCampat                       | University and NSS Unit    | awareness, Gender issues              | 2017.10 |      |
| Adopted Village Shivre Tal              | Pune                       | etc. and Social awareness             | 2017-18 |      |
| Bhor Dist Pune                          | 1 une                      |                                       |         | 90   |
| NCC                                     |                            |                                       |         |      |
|                                         | NCC Dept of SNDT Arts      |                                       |         |      |
| INTERNATIONAL YOGA DAY                  | and Commerce College for   | Day celebration                       | 2017-18 | 55   |
| INTERNATIONAL TOGA DAT                  | Women, Pune                | Daycecoration                         | 2017-18 | 55   |
|                                         | NCC Dept of SNDT Arts      |                                       |         |      |
| SWACHATAABHIYAN                         | and Commerce College for   | SWACHATA ABHIYAN                      | 2017-18 | 60   |
|                                         | Women, Pune                | 2,                                    | 2017 10 | 00   |
|                                         | NCC Dept of SNDT Arts      |                                       | 1       |      |
| <b>BLOOD DONATION</b>                   | and Commerce College for   | Blood donation awareness              | 2017-18 | 7    |
|                                         | Women, Pune                |                                       |         |      |
|                                         | NCC Dept of SNDT Arts      |                                       | 1       |      |
| CLOTH BAG DISTRIBUTION                  | and Commerce College for   | Socialawareness                       | 2017-18 | 44   |
|                                         | Women, Pune                |                                       |         |      |
|                                         | NCC Dept of SNDT Arts      |                                       |         |      |
| ANTI DRUG RALLY                         | and Commerce College for   | Anti-Drug a wareness                  | 2017-18 | 42   |
|                                         | Women, Pune                | -                                     |         |      |
|                                         | NCC Dept of SNDT Arts and  |                                       |         |      |
| TREE PLANTATION                         | Commerce College for       | Environmental a wareness              | 2017-18 | 15   |
|                                         | Women, Pune                |                                       |         |      |
|                                         | •                          | -                                     | -       | -    |
| 2018-19                                 |                            |                                       |         |      |
|                                         | NCCUSTR                    |                                       | 1       |      |
| Eco friendly Paper bags                 | NSS Unit Pune              |                                       | 2010 10 |      |
| distribution on the occasion            |                            |                                       | 2018-19 | 222  |
| of foundation day                       |                            | Paper bags distribution               |         | 220  |
|                                         | Jagruti Seva Santha,       |                                       |         |      |
|                                         | Janawadi Psychology dept   |                                       |         |      |
| IQ and Aptitude Testing                 | and                        | IQ testing                            | 2018-19 | 39   |
| Departmental / College                  |                            |                                       |         |      |
| Level Extention programme               |                            |                                       |         |      |
| Dialanaaa                               | SNDT Arts and Commerce     |                                       | 2010 10 | (22) |
| Pink pouch                              | College, Pune              | Eco Friendly programme                | 2018-19 | 632  |