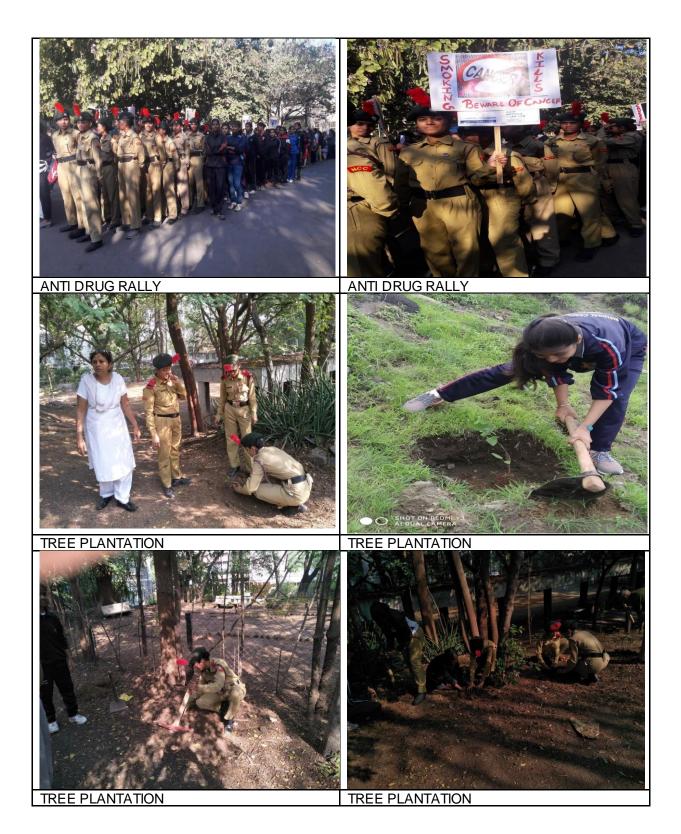

| 2017-18                                 |                            |                                       |         |      |
|-----------------------------------------|----------------------------|---------------------------------------|---------|------|
| Cleaning Campaign at                    |                            |                                       |         |      |
| Historical Place,                       | NSS Unit Pune              |                                       | 2017-18 |      |
| Shanivarwada, Pune.                     |                            | Cleaning Campaign                     |         | 30   |
| ,                                       | NSS SNDT Women's           | Health awareness                      |         |      |
|                                         | University and NSS Unit    |                                       | 2017-18 |      |
| Medical Checkup camp                    | Pune                       |                                       |         | 400  |
|                                         | In collaboration with Pune |                                       |         |      |
|                                         | Serological Institute      |                                       | 2017-18 |      |
| Blood Donation Camp                     | Ser ological institute     | Blood donation Camp                   | 2017 10 | 21   |
| International Women's Day               | NGO Brown Leaf             | Women's Day celebration               | 1       |      |
| with Brown Leaf                         | Foundation and NSS Unit    | women s bay celebration               | 2017-18 |      |
| Foundation                              |                            |                                       |         |      |
| Women Menstrual Health                  |                            | Women Menstrual Health                |         |      |
| delivered                               | Dr. Hemlata Jalgoankar     | delivered                             | 2017-18 | 186  |
|                                         | NSS SNDT Women's           | Oath programme                        |         |      |
| Oath for Quit India                     | University and NSS Unit    | • • • • • • • • • • • • • • • • • • • | 2017-18 |      |
| Movement                                | Pune                       |                                       |         |      |
| Self Defence Workshop                   | Nutan Savera Foundation    | Women Safety                          | 1       |      |
| r i i i i i i i i i i i i i i i i i i i | and Jalota Fouandation     |                                       | 2017-18 |      |
|                                         | Mumbai.                    |                                       |         | 234  |
| Seven Days Special                      | NSS SNDT Women's           | Swachh Bharat, AIDS                   |         |      |
| ResidentialCampat                       | University and NSS Unit    | awareness, Gender issues              | 2017.10 |      |
| Adopted Village Shivre Tal              | Pune                       | etc. and Social awareness             | 2017-18 |      |
| Bhor Dist Pune                          | 1 une                      |                                       |         | 90   |
| NCC                                     |                            |                                       |         |      |
|                                         | NCC Dept of SNDT Arts      |                                       |         |      |
| INTERNATIONAL YOGA DAY                  | and Commerce College for   | Day celebration                       | 2017-18 | 55   |
| INTERNATIONAL TOGA DAT                  | Women, Pune                | Daycecoration                         | 2017-18 | 55   |
|                                         | NCC Dept of SNDT Arts      |                                       |         |      |
| SWACHATAABHIYAN                         | and Commerce College for   | SWACHATA ABHIYAN                      | 2017-18 | 60   |
|                                         | Women, Pune                | 2,                                    | 2017 10 | 00   |
|                                         | NCC Dept of SNDT Arts      |                                       | 1       |      |
| <b>BLOOD DONATION</b>                   | and Commerce College for   | Blood donation awareness              | 2017-18 | 7    |
|                                         | Women, Pune                |                                       |         |      |
|                                         | NCC Dept of SNDT Arts      |                                       | 1       |      |
| CLOTH BAG DISTRIBUTION                  | and Commerce College for   | Socialawareness                       | 2017-18 | 44   |
|                                         | Women, Pune                |                                       |         |      |
|                                         | NCC Dept of SNDT Arts      |                                       |         |      |
| ANTI DRUG RALLY                         | and Commerce College for   | Anti-Drug a wareness                  | 2017-18 | 42   |
|                                         | Women, Pune                | -                                     |         |      |
|                                         | NCC Dept of SNDT Arts and  |                                       |         |      |
| TREE PLANTATION                         | Commerce College for       | Environmental a wareness              | 2017-18 | 15   |
|                                         | Women, Pune                |                                       |         |      |
|                                         | •                          | -                                     | -       | -    |
| 2018-19                                 |                            |                                       |         |      |
|                                         | NCCUSTR                    |                                       | 1       |      |
| Eco friendly Paper bags                 | NSS Unit Pune              |                                       | 2010 10 |      |
| distribution on the occasion            |                            |                                       | 2018-19 | 222  |
| of foundation day                       |                            | Paper bags distribution               |         | 220  |
|                                         | Jagruti Seva Santha,       |                                       |         |      |
|                                         | Janawadi Psychology dept   |                                       |         |      |
| IQ and Aptitude Testing                 | and                        | IQ testing                            | 2018-19 | 39   |
| Departmental / College                  |                            |                                       |         |      |
| Level Extention programme               |                            |                                       |         |      |
| Dialanaaa                               | SNDT Arts and Commerce     |                                       | 2010 10 | (22) |
| Pink pouch                              | College, Pune              | Eco Friendly programme                | 2018-19 | 632  |

|                                                                                                                       | SNDT Arts and Commerce                                            |                                                                              |         |     |
|-----------------------------------------------------------------------------------------------------------------------|-------------------------------------------------------------------|------------------------------------------------------------------------------|---------|-----|
| Pink pouch workshop                                                                                                   | College, Pune and Kanya<br>School Pune                            | Eco Friendly programme                                                       | 2018-19 | 359 |
| Medical Checkup camp                                                                                                  | Schoolf une                                                       | Leo menury programme                                                         | 2018-19 | 489 |
|                                                                                                                       |                                                                   |                                                                              | 2018-19 | 489 |
| Seven Days Special<br>Residential Camp at<br>Adopted Village Ambawade<br>Tal. Mulshi Dist Pune                        | NSS SNDT Women's<br>University and NSS Unit<br>Pune               | Swachh Bharat, AIDS<br>awareness, Gender issues<br>etc. and Social awareness | 2018-19 | 77  |
| NCC                                                                                                                   |                                                                   |                                                                              |         |     |
| CLEANLINESS DRIVE                                                                                                     | NCC Dept of SNDT Arts and<br>Commerce College for<br>Women, Pune  | Cleanliness Awareness                                                        | 2018-19 | 50  |
| INTERNATIONAL YOGA DAY                                                                                                | NCC Dept of SNDT Arts and<br>Commerce College for<br>Women, Pune  | Day Celebration                                                              | 2018-19 | 50  |
| ANTI DRUG RALLY                                                                                                       | NCC Dept of SNDT Arts and<br>Commerce College for<br>Women, Pune  | Anti-Drug awareness                                                          | 2018-19 | 50  |
| TREE PLANTATION                                                                                                       | NCC Dept of SNT t Arts and<br>Commerce College for<br>Women, Pune | Environmental awareness                                                      | 2018-19 | 50  |
| MAHA SWACHATA<br>ABHIYAN                                                                                              | NCC Dept of SNDT Arts and<br>Commerce College for<br>Women, Pune  | Swachata Abhiyan<br>awareness                                                | 2018-19 | 50  |
| SKIT OF WET & DRY WASTE<br>MANAGMENT (OLA<br>KACHRA & SUKHA KACHRA)                                                   | NCC Dept of SNDT Arts and<br>Commerce College for<br>Women, Pune  | Environmental awareness                                                      | 2018-19 | 50  |
| PAPER BAG MAKING & DISTRIBUTION                                                                                       | NCC Dept of SNDt Arts and<br>Commerce College for<br>Women, Pune  | Environmental awareness                                                      | 2018-19 | 50  |
| BLOOD DONATION                                                                                                        | NCC Dept of SNDt Arts and<br>Commerce College for<br>Women, Pune  | Blood donation awareness                                                     | 2018-19 | 50  |
| 2019-20                                                                                                               |                                                                   |                                                                              |         | -   |
| Harit wari Swaccha Wari<br>Swastha Wari                                                                               | NSS Unit of the College                                           | Swachata Bhiyan                                                              | 2019-20 | 56  |
| International Yoga Day                                                                                                | NSS Unit of the College                                           | International Yoga Day                                                       | 2019-20 | 62  |
| Tambakhu Vasanmukti<br>Samuhik Sapath Karyakram                                                                       | NSS Unit of the College                                           | Anti-Drug awareness                                                          | 2019-20 | 400 |
| Mahaiti Yuva Dut for<br>Government                                                                                    | NSS Unit of the College                                           | Govt. Scheme                                                                 | 2019-20 | 64  |
| Fit India Moveement<br>programme of Government<br>of India in the presences of<br>Hon. Prime Minister<br>Naredra Modi | NSS Unit of the College                                           | Govt. Scheme                                                                 | 2019-20 | 140 |
| Medical Check-Up of all First<br>year                                                                                 | NSS Unit of the College                                           | Medical Checkup camp                                                         | 2019-20 | 399 |
| Celebration of Constitution<br>Day                                                                                    | NSS Unit of the College                                           | Govt. Scheme                                                                 | 2019-20 | 214 |