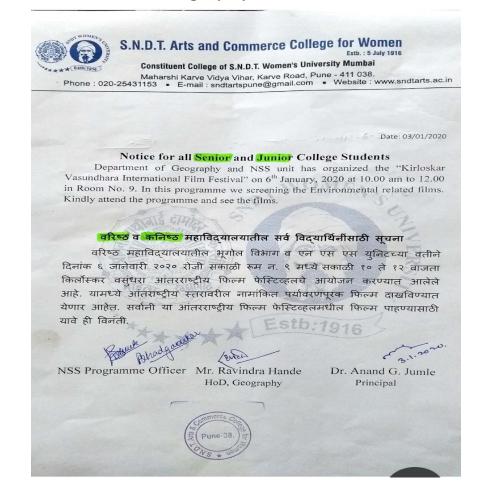

| Road Safety Awareness- Human<br>Chain from Athavale chowk to<br>Law College Pune.          | NSS Unit Pune                                                    | Road Safety awareness                                                                              | 2016-17     |     |
|--------------------------------------------------------------------------------------------|------------------------------------------------------------------|----------------------------------------------------------------------------------------------------|-------------|-----|
| Street Play, and Paste sticker on                                                          | NSS Unit Pune                                                    | awareness programme                                                                                | 2016-17     | 118 |
| vehicles.<br>Sugam Sangeet Programme                                                       | NSS Unit Pune                                                    | Entertainment programme                                                                            | 2016-17     | 90  |
| Superstition Elimination by<br>Dr. Amit Gogavale                                           | NSS Unit Pune                                                    | for village people<br>Medical guidance to<br>Villagers                                             | 2016-17     | 90  |
| Lecture on "Cashless<br>Transaction and<br>Demonetarization' by Raju                       | NSS Unit. Pune                                                   | Financial Literacy                                                                                 | 2016-17     |     |
| Narayane<br>Blood Donation camp<br>organized with Indian<br>Serological blood bank         | NSS Unit, Pune,ndian<br>Serological blood bank                   | Blood donation Camp                                                                                | 2016-17     | 90  |
| Voter Awareness<br>Programme, Rally and<br>Street Play                                     | NSS Unit Pune and Camp<br>area                                   | Voter awareness                                                                                    | 2016-17     | 90  |
| NSS Week-Film Show on<br>Environmental Issues<br>CMS Vatavaran                             | NSS Unit Pune                                                    | Environmental Issues                                                                               | 2016-17     | 149 |
| International film festival-<br>Environmental Film Show                                    | NSS Unit Pune                                                    | Environmental awareness                                                                            | 2016-17     | 40  |
| Tree plantation                                                                            | Shivre Village                                                   | Environmental Issues                                                                               | 2016-17     | 90  |
| Tree Plantation                                                                            | Z.P. Primary School,<br>Shivre                                   | Environmental Issues                                                                               | 2016-17     | 90  |
| Cleanliness Campaign                                                                       | Chavdi, Roads, River Ghat<br>of Shivre Village                   | Cleanliness Campaign                                                                               | 2016-17     | 90  |
| Dr. Pravin Munde, IPS                                                                      | NSS Unit Pune                                                    | Role of Youths in Society                                                                          | 2016-17     | 98  |
| NSS PO and Volunteers                                                                      | NSS Unit Pune                                                    | Nagasaki Peace day celebration                                                                     | 2016-17     | 45  |
| NSS PO and Volunteers                                                                      | NSS Unit Pune                                                    | NSS Week -Quiz<br>Competition on Beti-<br>Bachav, Road Safety,<br>Swacha Bharat Abhiyan<br>and NSS | 2016-17     | 41  |
| Dr. Manasi Rajhans                                                                         | NSS Unit Pune                                                    | Mental Health                                                                                      | 2016-17     | 76  |
| Medical Checkup camp                                                                       | NSS SNDT Women's<br>University and NSS Unit<br>Pune              | Health awareness                                                                                   | 2016-<br>17 | 341 |
| NCC                                                                                        |                                                                  |                                                                                                    |             |     |
| INTERNATIONAL YOGA DAY                                                                     | NCC Dept of SNDT Arts and<br>Commerce College for<br>Women, Pune | Day celebration                                                                                    | 2016-17     | 50  |
| SWACHATA ABHIYAN<br>ACTIVITY                                                               | NCC Dept of SNDT Arts and<br>Commerce College for<br>Women, Pune | SWACHATA ABHIYAN                                                                                   | 2016-17     | 56  |
| ECO FRIENDLY BAGS<br>DISTRIBUTION                                                          | NCC Dept of SNDT Arts and<br>Commerce College for<br>Women, Pune | Environmental a wareness                                                                           | 2016-17     | 44  |
| Seven Days Special<br>Residential Camp at<br>Adopted Village Shivare<br>Tal Bhor Dist Pune | NSS SNDT Women's<br>University and NSS Unit<br>Pune              | Swachh Bharat, AIDS<br>awareness, Gender issues<br>etc. and Social awareness                       |             | 90  |