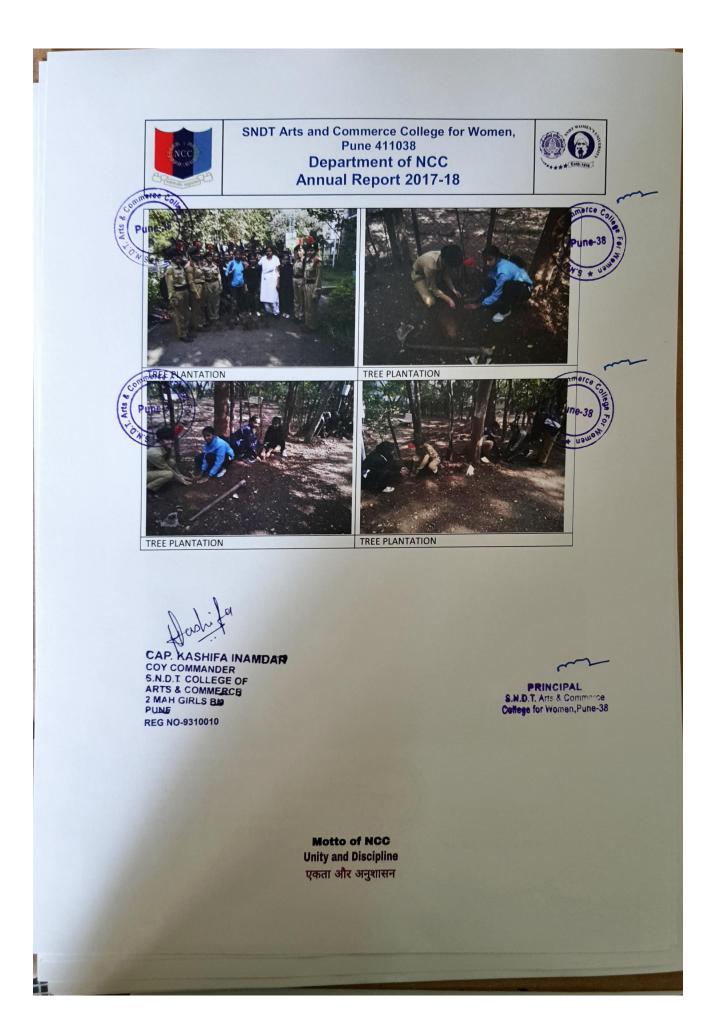

| 2017-18                                 |                            |                                       |         |      |
|-----------------------------------------|----------------------------|---------------------------------------|---------|------|
| Cleaning Campaign at                    |                            |                                       |         |      |
| Historical Place,                       | NSS Unit Pune              |                                       | 2017-18 |      |
| Shanivarwada, Pune.                     |                            | Cleaning Campaign                     |         | 30   |
| ,                                       | NSS SNDT Women's           | Health awareness                      |         |      |
|                                         | University and NSS Unit    |                                       | 2017-18 |      |
| Medical Checkup camp                    | Pune                       |                                       |         | 400  |
|                                         | In collaboration with Pune |                                       |         |      |
|                                         | Serological Institute      |                                       | 2017-18 |      |
| Blood Donation Camp                     | Ser ological institute     | Blood donation Camp                   | 2017 10 | 21   |
| International Women's Day               | NGO Brown Leaf             | Women's Day celebration               | 1       |      |
| with Brown Leaf                         | Foundation and NSS Unit    | women s bay celebration               | 2017-18 |      |
| Foundation                              |                            |                                       |         |      |
| Women Menstrual Health                  |                            | Women Menstrual Health                |         |      |
| delivered                               | Dr. Hemlata Jalgoankar     | delivered                             | 2017-18 | 186  |
|                                         | NSS SNDT Women's           | Oath programme                        |         |      |
| Oath for Quit India                     | University and NSS Unit    | • • • • • • • • • • • • • • • • • • • | 2017-18 |      |
| Movement                                | Pune                       |                                       |         |      |
| Self Defence Workshop                   | Nutan Savera Foundation    | Women Safety                          | 1       |      |
| r i i i i i i i i i i i i i i i i i i i | and Jalota Fouandation     |                                       | 2017-18 |      |
|                                         | Mumbai.                    |                                       |         | 234  |
| Seven Days Special                      | NSS SNDT Women's           | Swachh Bharat, AIDS                   |         |      |
| ResidentialCampat                       | University and NSS Unit    | awareness, Gender issues              | 2017.10 |      |
| Adopted Village Shivre Tal              | Pune                       | etc. and Social awareness             | 2017-18 |      |
| Bhor Dist Pune                          | 1 une                      |                                       |         | 90   |
| NCC                                     |                            |                                       |         |      |
|                                         | NCC Dept of SNDT Arts      |                                       |         |      |
| INTERNATIONAL YOGA DAY                  | and Commerce College for   | Day celebration                       | 2017-18 | 55   |
| INTERNATIONAL TOGA DAT                  | Women, Pune                | Daycecoration                         | 2017-18 | 55   |
|                                         | NCC Dept of SNDT Arts      |                                       |         |      |
| SWACHATAABHIYAN                         | and Commerce College for   | SWACHATA ABHIYAN                      | 2017-18 | 60   |
|                                         | Women, Pune                | 2,                                    | 2017 10 | 00   |
|                                         | NCC Dept of SNDT Arts      |                                       | 1       |      |
| <b>BLOOD DONATION</b>                   | and Commerce College for   | Blood donation awareness              | 2017-18 | 7    |
|                                         | Women, Pune                |                                       |         |      |
|                                         | NCC Dept of SNDT Arts      |                                       | 1       |      |
| CLOTH BAG DISTRIBUTION                  | and Commerce College for   | Socialawareness                       | 2017-18 | 44   |
|                                         | Women, Pune                |                                       |         |      |
|                                         | NCC Dept of SNDT Arts      |                                       |         |      |
| ANTI DRUG RALLY                         | and Commerce College for   | Anti-Drug a wareness                  | 2017-18 | 42   |
|                                         | Women, Pune                | -                                     |         |      |
|                                         | NCC Dept of SNDT Arts and  |                                       |         |      |
| TREE PLANTATION                         | Commerce College for       | Environmental a wareness              | 2017-18 | 15   |
|                                         | Women, Pune                |                                       |         |      |
|                                         | •                          | -                                     | -       | -    |
| 2018-19                                 |                            |                                       |         |      |
|                                         | NCCUSTR                    |                                       | 1       |      |
| Eco friendly Paper bags                 | NSS Unit Pune              |                                       | 2010 10 |      |
| distribution on the occasion            |                            |                                       | 2018-19 | 222  |
| of foundation day                       |                            | Paper bags distribution               |         | 220  |
|                                         | Jagruti Seva Santha,       |                                       |         |      |
|                                         | Janawadi Psychology dept   |                                       |         |      |
| IQ and Aptitude Testing                 | and                        | IQ testing                            | 2018-19 | 39   |
| Departmental / College                  |                            |                                       |         |      |
| Level Extention programme               |                            |                                       |         |      |
| Dialanaaa                               | SNDT Arts and Commerce     |                                       | 2010 10 | (22) |
| Pink pouch                              | College, Pune              | Eco Friendly programme                | 2018-19 | 632  |