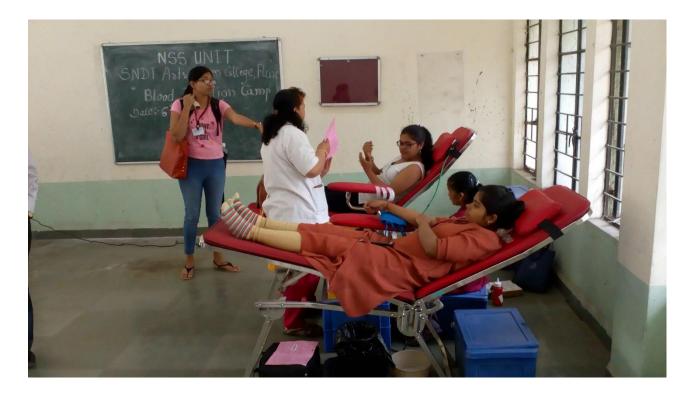

**Gender issues** etc. and/or those organized in collaboration with industry, community and NGOs) during the years

| Name of the activity                                                           | Organizing unit/<br>agency/ collaborating<br>agency                        | Name of the scheme                                                           | Year of<br>the<br>activity | Number of<br>students<br>participated<br>in such<br>activities |
|--------------------------------------------------------------------------------|----------------------------------------------------------------------------|------------------------------------------------------------------------------|----------------------------|----------------------------------------------------------------|
| NSS                                                                            |                                                                            |                                                                              |                            |                                                                |
| Music program                                                                  | Music Department                                                           | Entertainment programme for Orphans                                          | 2015-16                    | 6                                                              |
| Blood donation                                                                 | In collaboration with Pune<br>Serological Institute                        | Blood donation Camp                                                          | 2015-16                    | 20 blood bottles collected                                     |
| International Womens day                                                       | Abivyakti Sanstha and NSS Dept.                                            | Gender discrimination<br>Awareness programme                                 | 2015-16                    | 303                                                            |
| Women Safty programme                                                          | NSS dept and Home Science<br>College, SNDT Women's University,<br>Pune     | Women's Safety                                                               | 2015-16                    | 240                                                            |
| Nirbhaya Case Film Show                                                        | Lokayat Santha and NSS Dept                                                | Women Atrocity                                                               | 2015-16                    | 301                                                            |
| Plastic free India                                                             | NSS dept and Home<br>Science College , SNDT<br>Women's University,<br>Pune | Swacha Bharat Abhiyan                                                        | 2015-16                    | 40                                                             |
| Rakhi Pornima for 40 HIV Positive childern Programm                            | NSS Dept and Gokul Sastha at<br>Bhugaon                                    | Aids Awarness Programm                                                       | 2015-16                    | 28                                                             |
| Servy on droup out student                                                     | NSS Dept and Bhimnagar Vasahat<br>Pune                                     | School Droupout Survey                                                       | 2015-16                    | 9                                                              |
| Safe driving                                                                   | My wings Honda Company and NSS<br>Dept, Pune                               | Safety rules and Training of<br>Safe driving                                 | 2015-16                    | 150                                                            |
| Medical Checkup camp                                                           | NSS SNDT Women's University and<br>NSS Unit Pune                           | Health Awareness                                                             | 2015-16                    | 489                                                            |
| Seven Days Special Residential<br>Camp at Adopted Village<br>Marnevadi         | NSS SNDT Women's University and<br>NSS Unit Pune                           | Swachh Bharat, AIDS<br>awareness, Gender issues<br>etc. and Social Awareness | 2015-16                    | 110                                                            |
| NCC                                                                            |                                                                            |                                                                              |                            |                                                                |
| INTERNATIONAL YOGA DAY                                                         | NCC Dept of SNDt Arts and<br>Commerce College for Women,<br>Pune           | Day celebration                                                              | 2015-16                    | 60                                                             |
| CENTENARY YEAR ACTIVITY (1000<br>CLOTH BAG DISTRIBUTION)                       | NCC Dept of SNDt Arts and<br>Commerce College for Women,<br>Pune           | CENTENARY YEAR<br>Celebration                                                | 2015-16                    | 44                                                             |
| SWACHATA ABHIYAN (90 HOURS)                                                    | NCC Dept of SNDt Arts and<br>Commerce College for Women,<br>Pune           | SWACHATA ABHIYAN                                                             | 2015-16                    | 60                                                             |
| BLOOD DONATION Awareness<br>Programme                                          | NCC Dept of SNDt Arts and<br>Commerce College for Women,<br>Pune           | BLOOD DONATION                                                               | 2015-16                    | 9                                                              |
| TREE PLANTATION                                                                | NCC Dept of SNDt Arts and<br>Commerce College for Women,<br>Pune           | Environmental related<br>prosgramme                                          | 2015-16                    | 21                                                             |
| 2016-17                                                                        | -                                                                          | •                                                                            | -                          | -                                                              |
| International Yoga Day- Yoga<br>Experimental                                   | NSS SNDT Women's University and<br>NSS Unit Pune                           | Yoga Day Celebration                                                         | 2016-17                    | 90                                                             |
| NSS Week- Street Play on Beti<br>Bachav, Road Safety, Swacha<br>Bharat Abhiyan | NSS Unit, Pune                                                             | NSS Week                                                                     | 2016-17                    | 150                                                            |
| Voter Registration and<br>Awareness Programme                                  | NSS Unit Pune                                                              | Awareness programme                                                          | 2016-17                    | 70                                                             |