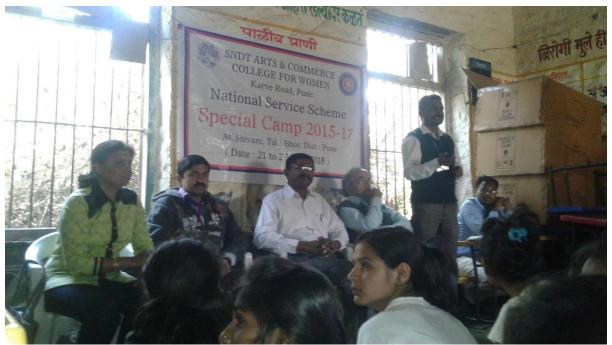

**Gender issues** etc. and/or those organized in collaboration with industry, community and NGOs) during the years

| Name of the activity                                                           | Organizing unit/<br>agency/ collaborating<br>agency                        | Name of the scheme                                                           | Year of<br>the<br>activity | Number of<br>students<br>participated<br>in such<br>activities |
|--------------------------------------------------------------------------------|----------------------------------------------------------------------------|------------------------------------------------------------------------------|----------------------------|----------------------------------------------------------------|
| NSS                                                                            |                                                                            |                                                                              |                            |                                                                |
| Music program                                                                  | Music Department                                                           | Entertainment programme for Orphans                                          | 2015-16                    | 6                                                              |
| Blood donation                                                                 | In collaboration with Pune<br>Serological Institute                        | Blood donation Camp                                                          | 2015-16                    | 20 blood bottles collected                                     |
| International Womens day                                                       | Abivyakti Sanstha and NSS Dept.                                            | Gender discrimination<br>Awareness programme                                 | 2015-16                    | 303                                                            |
| Women Safty programme                                                          | NSS dept and Home Science<br>College, SNDT Women's University,<br>Pune     | Women's Safety                                                               | 2015-16                    | 240                                                            |
| Nirbhaya Case Film Show                                                        | Lokayat Santha and NSS Dept                                                | Women Atrocity                                                               | 2015-16                    | 301                                                            |
| Plastic free India                                                             | NSS dept and Home<br>Science College , SNDT<br>Women's University,<br>Pune | Swacha Bharat Abhiyan                                                        | 2015-16                    | 40                                                             |
| Rakhi Pornima for 40 HIV Positive childern Programm                            | NSS Dept and Gokul Sastha at<br>Bhugaon                                    | Aids Awarness Programm                                                       | 2015-16                    | 28                                                             |
| Servy on droup out student                                                     | NSS Dept and Bhimnagar Vasahat<br>Pune                                     | School Droupout Survey                                                       | 2015-16                    | 9                                                              |
| Safe driving                                                                   | My wings Honda Company and NSS<br>Dept, Pune                               | Safety rules and Training of<br>Safe driving                                 | 2015-16                    | 150                                                            |
| Medical Checkup camp                                                           | NSS SNDT Women's University and<br>NSS Unit Pune                           | Health Awareness                                                             | 2015-16                    | 489                                                            |
| Seven Days Special Residential<br>Camp at Adopted Village<br>Marnevadi         | NSS SNDT Women's University and<br>NSS Unit Pune                           | Swachh Bharat, AIDS<br>awareness, Gender issues<br>etc. and Social Awareness | 2015-16                    | 110                                                            |
| NCC                                                                            |                                                                            |                                                                              |                            |                                                                |
| INTERNATIONAL YOGA DAY                                                         | NCC Dept of SNDt Arts and<br>Commerce College for Women,<br>Pune           | Day celebration                                                              | 2015-16                    | 60                                                             |
| CENTENARY YEAR ACTIVITY (1000<br>CLOTH BAG DISTRIBUTION)                       | NCC Dept of SNDt Arts and<br>Commerce College for Women,<br>Pune           | CENTENARY YEAR<br>Celebration                                                | 2015-16                    | 44                                                             |
| SWACHATA ABHIYAN (90 HOURS)                                                    | NCC Dept of SNDt Arts and<br>Commerce College for Women,<br>Pune           | SWACHATA ABHIYAN                                                             | 2015-16                    | 60                                                             |
| BLOOD DONATION Awareness<br>Programme                                          | NCC Dept of SNDt Arts and<br>Commerce College for Women,<br>Pune           | BLOOD DONATION                                                               | 2015-16                    | 9                                                              |
| TREE PLANTATION                                                                | NCC Dept of SNDt Arts and<br>Commerce College for Women,<br>Pune           | Environmental related<br>prosgramme                                          | 2015-16                    | 21                                                             |
| 2016-17                                                                        | -                                                                          | •                                                                            | -                          | -                                                              |
| International Yoga Day- Yoga<br>Experimental                                   | NSS SNDT Women's University and<br>NSS Unit Pune                           | Yoga Day Celebration                                                         | 2016-17                    | 90                                                             |
| NSS Week- Street Play on Beti<br>Bachav, Road Safety, Swacha<br>Bharat Abhiyan | NSS Unit, Pune                                                             | NSS Week                                                                     | 2016-17                    | 150                                                            |
| Voter Registration and<br>Awareness Programme                                  | NSS Unit Pune                                                              | Awareness programme                                                          | 2016-17                    | 70                                                             |