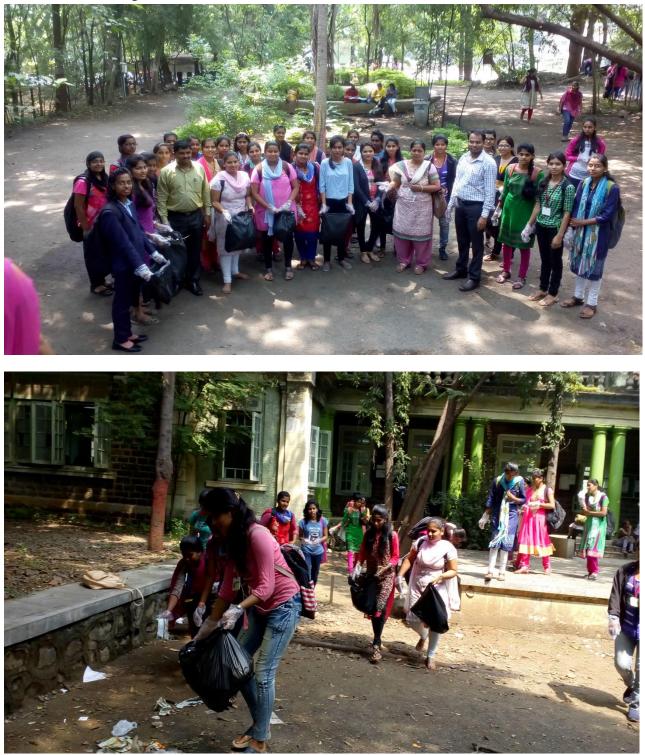

**Gender issues** etc. and/or those organized in collaboration with industry, community and NGOs) during the years

| Name of the activity                                                           | Organizing unit/<br>agency/ collaborating<br>agency                        | Name of the scheme                                                           | Year of<br>the<br>activity | Number of<br>students<br>participated<br>in such<br>activities |
|--------------------------------------------------------------------------------|----------------------------------------------------------------------------|------------------------------------------------------------------------------|----------------------------|----------------------------------------------------------------|
| NSS                                                                            |                                                                            |                                                                              |                            |                                                                |
| Music program                                                                  | Music Department                                                           | Entertainment programme for Orphans                                          | 2015-16                    | 6                                                              |
| Blood donation                                                                 | In collaboration with Pune<br>Serological Institute                        | Blood donation Camp                                                          | 2015-16                    | 20 blood bottles collected                                     |
| International Womens day                                                       | Abivyakti Sanstha and NSS Dept.                                            | Gender discrimination<br>Awareness programme                                 | 2015-16                    | 303                                                            |
| Women Safty programme                                                          | NSS dept and Home Science<br>College, SNDT Women's University,<br>Pune     | Women's Safety                                                               | 2015-16                    | 240                                                            |
| Nirbhaya Case Film Show                                                        | Lokayat Santha and NSS Dept                                                | Women Atrocity                                                               | 2015-16                    | 301                                                            |
| Plastic free India                                                             | NSS dept and Home<br>Science College , SNDT<br>Women's University,<br>Pune | Swacha Bharat Abhiyan                                                        | 2015-16                    | 40                                                             |
| Rakhi Pornima for 40 HIV Positive childern Programm                            | NSS Dept and Gokul Sastha at<br>Bhugaon                                    | Aids Awarness Programm                                                       | 2015-16                    | 28                                                             |
| Servy on droup out student                                                     | NSS Dept and Bhimnagar Vasahat<br>Pune                                     | School Droupout Survey                                                       | 2015-16                    | 9                                                              |
| Safe driving                                                                   | My wings Honda Company and NSS<br>Dept, Pune                               | Safety rules and Training of<br>Safe driving                                 | 2015-16                    | 150                                                            |
| Medical Checkup camp                                                           | NSS SNDT Women's University and<br>NSS Unit Pune                           | Health Awareness                                                             | 2015-16                    | 489                                                            |
| Seven Days Special Residential<br>Camp at Adopted Village<br>Marnevadi         | NSS SNDT Women's University and<br>NSS Unit Pune                           | Swachh Bharat, AIDS<br>awareness, Gender issues<br>etc. and Social Awareness | 2015-16                    | 110                                                            |
| NCC                                                                            |                                                                            |                                                                              |                            |                                                                |
| INTERNATIONAL YOGA DAY                                                         | NCC Dept of SNDt Arts and<br>Commerce College for Women,<br>Pune           | Day celebration                                                              | 2015-16                    | 60                                                             |
| CENTENARY YEAR ACTIVITY (1000<br>CLOTH BAG DISTRIBUTION)                       | NCC Dept of SNDt Arts and<br>Commerce College for Women,<br>Pune           | CENTENARY YEAR<br>Celebration                                                | 2015-16                    | 44                                                             |
| SWACHATA ABHIYAN (90 HOURS)                                                    | NCC Dept of SNDt Arts and<br>Commerce College for Women,<br>Pune           | SWACHATA ABHIYAN                                                             | 2015-16                    | 60                                                             |
| BLOOD DONATION Awareness<br>Programme                                          | NCC Dept of SNDt Arts and<br>Commerce College for Women,<br>Pune           | BLOOD DONATION                                                               | 2015-16                    | 9                                                              |
| TREE PLANTATION                                                                | NCC Dept of SNDt Arts and<br>Commerce College for Women,<br>Pune           | Environmental related<br>prosgramme                                          | 2015-16                    | 21                                                             |
| 2016-17                                                                        | -                                                                          | •                                                                            | -                          | -                                                              |
| International Yoga Day- Yoga<br>Experimental                                   | NSS SNDT Women's University and<br>NSS Unit Pune                           | Yoga Day Celebration                                                         | 2016-17                    | 90                                                             |
| NSS Week- Street Play on Beti<br>Bachav, Road Safety, Swacha<br>Bharat Abhiyan | NSS Unit, Pune                                                             | NSS Week                                                                     | 2016-17                    | 150                                                            |
| Voter Registration and<br>Awareness Programme                                  | NSS Unit Pune                                                              | Awareness programme                                                          | 2016-17                    | 70                                                             |