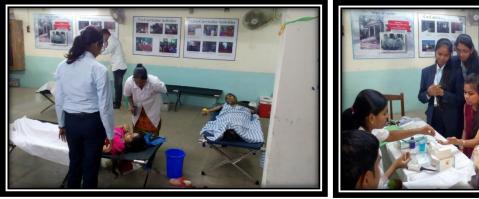

|                                                                                                                       | SNDT Arts and Commerce                                            |                                                                              |         |     |
|-----------------------------------------------------------------------------------------------------------------------|-------------------------------------------------------------------|------------------------------------------------------------------------------|---------|-----|
| Pink pouch workshop                                                                                                   | College, Pune and Kanya<br>School Pune                            | Eco Friendly programme                                                       | 2018-19 | 359 |
| Medical Checkup camp                                                                                                  | Schoolf une                                                       | Leo menury programme                                                         | 2018-19 | 489 |
|                                                                                                                       |                                                                   |                                                                              | 2018-19 | 489 |
| Seven Days Special<br>Residential Camp at<br>Adopted Village Ambawade<br>Tal. Mulshi Dist Pune                        | NSS SNDT Women's<br>University and NSS Unit<br>Pune               | Swachh Bharat, AIDS<br>awareness, Gender issues<br>etc. and Social awareness | 2018-19 | 77  |
| NCC                                                                                                                   |                                                                   |                                                                              |         |     |
| CLEANLINESS DRIVE                                                                                                     | NCC Dept of SNDT Arts and<br>Commerce College for<br>Women, Pune  | Cleanliness Awareness                                                        | 2018-19 | 50  |
| INTERNATIONAL YOGA DAY                                                                                                | NCC Dept of SNDT Arts and<br>Commerce College for<br>Women, Pune  | Day Celebration                                                              | 2018-19 | 50  |
| ANTI DRUG RALLY                                                                                                       | NCC Dept of SNDT Arts and<br>Commerce College for<br>Women, Pune  | Anti-Drug awareness                                                          | 2018-19 | 50  |
| TREE PLANTATION                                                                                                       | NCC Dept of SNT t Arts and<br>Commerce College for<br>Women, Pune | Environmental awareness                                                      | 2018-19 | 50  |
| MAHA SWACHATA<br>ABHIYAN                                                                                              | NCC Dept of SNDT Arts and<br>Commerce College for<br>Women, Pune  | Swachata Abhiyan<br>awareness                                                | 2018-19 | 50  |
| SKIT OF WET & DRY WASTE<br>MANAGMENT (OLA<br>KACHRA & SUKHA KACHRA)                                                   | NCC Dept of SNDT Arts and<br>Commerce College for<br>Women, Pune  | Environmental awareness                                                      | 2018-19 | 50  |
| PAPER BAG MAKING & DISTRIBUTION                                                                                       | NCC Dept of SNDt Arts and<br>Commerce College for<br>Women, Pune  | Environmental awareness                                                      | 2018-19 | 50  |
| BLOOD DONATION                                                                                                        | NCC Dept of SNDt Arts and<br>Commerce College for<br>Women, Pune  | Blood donation awareness                                                     | 2018-19 | 50  |
| 2019-20                                                                                                               |                                                                   |                                                                              |         | -   |
| Harit wari Swaccha Wari<br>Swastha Wari                                                                               | NSS Unit of the College                                           | Swachata Bhiyan                                                              | 2019-20 | 56  |
| International Yoga Day                                                                                                | NSS Unit of the College                                           | International Yoga Day                                                       | 2019-20 | 62  |
| Tambakhu Vasanmukti<br>Samuhik Sapath Karyakram                                                                       | NSS Unit of the College                                           | Anti-Drug awareness                                                          | 2019-20 | 400 |
| Mahaiti Yuva Dut for<br>Government                                                                                    | NSS Unit of the College                                           | Govt. Scheme                                                                 | 2019-20 | 64  |
| Fit India Moveement<br>programme of Government<br>of India in the presences of<br>Hon. Prime Minister<br>Naredra Modi | NSS Unit of the College                                           | Govt. Scheme                                                                 | 2019-20 | 140 |
| Medical Check-Up of all First<br>year                                                                                 | NSS Unit of the College                                           | Medical Checkup camp                                                         | 2019-20 | 399 |
| Celebration of Constitution<br>Day                                                                                    | NSS Unit of the College                                           | Govt. Scheme                                                                 | 2019-20 | 214 |