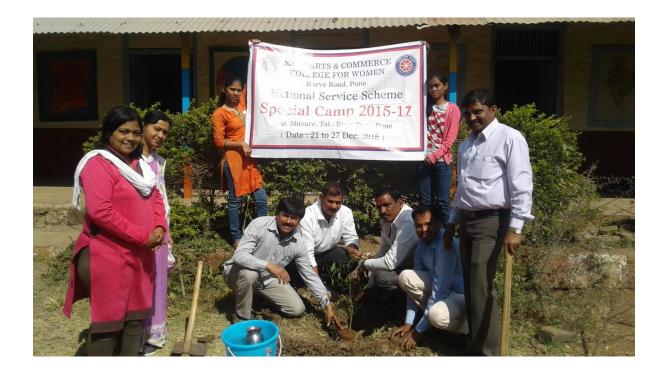

| Road Safety Awareness- Human<br>Chain from Athavale chowk to<br>Law College Pune.          | NSS Unit Pune                                                    | Road Safety awareness                                                                              | 2016-17     |     |
|--------------------------------------------------------------------------------------------|------------------------------------------------------------------|----------------------------------------------------------------------------------------------------|-------------|-----|
| Street Play, and Paste sticker on                                                          | NSS Unit Pune                                                    | awareness programme                                                                                | 2016-17     | 118 |
| vehicles.<br>Sugam Sangeet Programme                                                       | NSS Unit Pune                                                    | Entertainment programme                                                                            | 2016-17     | 90  |
| Superstition Elimination by<br>Dr. Amit Gogavale                                           | NSS Unit Pune                                                    | for village people<br>Medical guidance to<br>Villagers                                             | 2016-17     | 90  |
| Lecture on "Cashless<br>Transaction and<br>Demonetarization' by Raju                       | NSS Unit. Pune                                                   | Financial Literacy                                                                                 | 2016-17     |     |
| Narayane<br>Blood Donation camp<br>organized with Indian<br>Serological blood bank         | NSS Unit, Pune,ndian<br>Serological blood bank                   | Blood donation Camp                                                                                | 2016-17     | 90  |
| Voter Awareness<br>Programme, Rally and<br>Street Play                                     | NSS Unit Pune and Camp<br>area                                   | Voter awareness                                                                                    | 2016-17     | 90  |
| NSS Week-Film Show on<br>Environmental Issues<br>CMS Vatavaran                             | NSS Unit Pune                                                    | Environmental Issues                                                                               | 2016-17     | 149 |
| International film festival-<br>Environmental Film Show                                    | NSS Unit Pune                                                    | Environmental awareness                                                                            | 2016-17     | 40  |
| Tree plantation                                                                            | Shivre Village                                                   | Environmental Issues                                                                               | 2016-17     | 90  |
| Tree Plantation                                                                            | Z.P. Primary School,<br>Shivre                                   | Environmental Issues                                                                               | 2016-17     | 90  |
| Cleanliness Campaign                                                                       | Chavdi, Roads, River Ghat<br>of Shivre Village                   | Cleanliness Campaign                                                                               | 2016-17     | 90  |
| Dr. Pravin Munde, IPS                                                                      | NSS Unit Pune                                                    | Role of Youths in Society                                                                          | 2016-17     | 98  |
| NSS PO and Volunteers                                                                      | NSS Unit Pune                                                    | Nagasaki Peace day celebration                                                                     | 2016-17     | 45  |
| NSS PO and Volunteers                                                                      | NSS Unit Pune                                                    | NSS Week -Quiz<br>Competition on Beti-<br>Bachav, Road Safety,<br>Swacha Bharat Abhiyan<br>and NSS | 2016-17     | 41  |
| Dr. Manasi Rajhans                                                                         | NSS Unit Pune                                                    | Mental Health                                                                                      | 2016-17     | 76  |
| Medical Checkup camp                                                                       | NSS SNDT Women's<br>University and NSS Unit<br>Pune              | Health awareness                                                                                   | 2016-<br>17 | 341 |
| NCC                                                                                        |                                                                  |                                                                                                    |             |     |
| INTERNATIONAL YOGA DAY                                                                     | NCC Dept of SNDT Arts and<br>Commerce College for<br>Women, Pune | Day celebration                                                                                    | 2016-17     | 50  |
| SWACHATA ABHIYAN<br>ACTIVITY                                                               | NCC Dept of SNDT Arts and<br>Commerce College for<br>Women, Pune | SWACHATA ABHIYAN                                                                                   | 2016-17     | 56  |
| ECO FRIENDLY BAGS<br>DISTRIBUTION                                                          | NCC Dept of SNDT Arts and<br>Commerce College for<br>Women, Pune | Environmental a wareness                                                                           | 2016-17     | 44  |
| Seven Days Special<br>Residential Camp at<br>Adopted Village Shivare<br>Tal Bhor Dist Pune | NSS SNDT Women's<br>University and NSS Unit<br>Pune              | Swachh Bharat, AIDS<br>awareness, Gender issues<br>etc. and Social awareness                       |             | 90  |