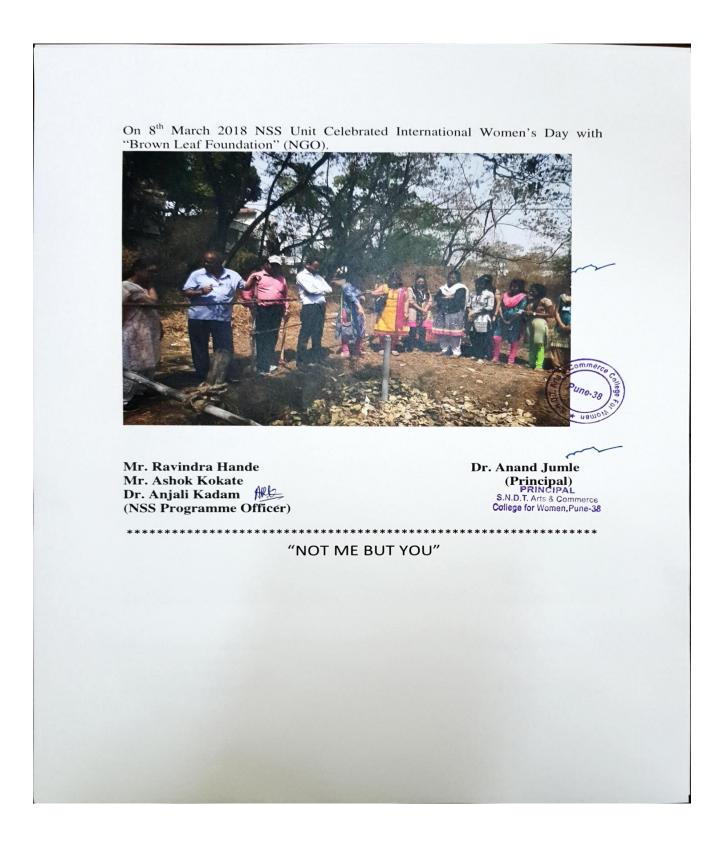

| 2017-18                                 |                            |                                       |         |      |
|-----------------------------------------|----------------------------|---------------------------------------|---------|------|
| Cleaning Campaign at                    |                            |                                       |         |      |
| Historical Place,                       | NSS Unit Pune              |                                       | 2017-18 |      |
| Shanivarwada, Pune.                     |                            | Cleaning Campaign                     |         | 30   |
| ,                                       | NSS SNDT Women's           | Health awareness                      |         |      |
|                                         | University and NSS Unit    |                                       | 2017-18 |      |
| Medical Checkup camp                    | Pune                       |                                       |         | 400  |
|                                         | In collaboration with Pune |                                       |         |      |
|                                         | Serological Institute      |                                       | 2017-18 |      |
| Blood Donation Camp                     | Ser ological institute     | Blood donation Camp                   | 2017 10 | 21   |
| International Women's Day               | NGO Brown Leaf             | Women's Day celebration               | 1       |      |
| with Brown Leaf                         | Foundation and NSS Unit    | women s bay celebration               | 2017-18 |      |
| Foundation                              |                            |                                       |         |      |
| Women Menstrual Health                  |                            | Women Menstrual Health                |         |      |
| delivered                               | Dr. Hemlata Jalgoankar     | delivered                             | 2017-18 | 186  |
|                                         | NSS SNDT Women's           | Oath programme                        |         |      |
| Oath for Quit India                     | University and NSS Unit    | • • • • • • • • • • • • • • • • • • • | 2017-18 |      |
| Movement                                | Pune                       |                                       |         |      |
| Self Defence Workshop                   | Nutan Savera Foundation    | Women Safety                          | 1       |      |
| r i i i i i i i i i i i i i i i i i i i | and Jalota Fouandation     |                                       | 2017-18 |      |
|                                         | Mumbai.                    |                                       |         | 234  |
| Seven Days Special                      | NSS SNDT Women's           | Swachh Bharat, AIDS                   |         |      |
| ResidentialCampat                       | University and NSS Unit    | awareness, Gender issues              | 2017.10 |      |
| Adopted Village Shivre Tal              | Pune                       | etc. and Social awareness             | 2017-18 |      |
| Bhor Dist Pune                          | 1 une                      |                                       |         | 90   |
| NCC                                     |                            |                                       |         |      |
|                                         | NCC Dept of SNDT Arts      |                                       |         |      |
| INTERNATIONAL YOGA DAY                  | and Commerce College for   | Day celebration                       | 2017-18 | 55   |
| INTERNATIONAL TOGA DAT                  | Women, Pune                | Daycecoration                         | 2017-18 | 55   |
|                                         | NCC Dept of SNDT Arts      |                                       |         |      |
| SWACHATAABHIYAN                         | and Commerce College for   | SWACHATA ABHIYAN                      | 2017-18 | 60   |
|                                         | Women, Pune                | 2,                                    | 2017 10 | 00   |
|                                         | NCC Dept of SNDT Arts      |                                       | 1       |      |
| <b>BLOOD DONATION</b>                   | and Commerce College for   | Blood donation awareness              | 2017-18 | 7    |
|                                         | Women, Pune                |                                       |         |      |
|                                         | NCC Dept of SNDT Arts      |                                       | 1       |      |
| CLOTH BAG DISTRIBUTION                  | and Commerce College for   | Socialawareness                       | 2017-18 | 44   |
|                                         | Women, Pune                |                                       |         |      |
|                                         | NCC Dept of SNDT Arts      |                                       |         |      |
| ANTI DRUG RALLY                         | and Commerce College for   | Anti-Drug a wareness                  | 2017-18 | 42   |
|                                         | Women, Pune                | -                                     |         |      |
|                                         | NCC Dept of SNDT Arts and  |                                       |         |      |
| TREE PLANTATION                         | Commerce College for       | Environmental a wareness              | 2017-18 | 15   |
|                                         | Women, Pune                |                                       |         |      |
|                                         | •                          | -                                     | -       | -    |
| 2018-19                                 |                            |                                       |         |      |
|                                         | NCCUSTR                    |                                       | 1       |      |
| Eco friendly Paper bags                 | NSS Unit Pune              |                                       | 2010 10 |      |
| distribution on the occasion            |                            |                                       | 2018-19 | 222  |
| of foundation day                       |                            | Paper bags distribution               |         | 220  |
|                                         | Jagruti Seva Santha,       |                                       |         |      |
|                                         | Janawadi Psychology dept   |                                       |         |      |
| IQ and Aptitude Testing                 | and                        | IQ testing                            | 2018-19 | 39   |
| Departmental / College                  |                            |                                       |         |      |
| Level Extention programme               |                            |                                       |         |      |
| Dialanaaa                               | SNDT Arts and Commerce     |                                       | 2010 10 | (22) |
| Pink pouch                              | College, Pune              | Eco Friendly programme                | 2018-19 | 632  |