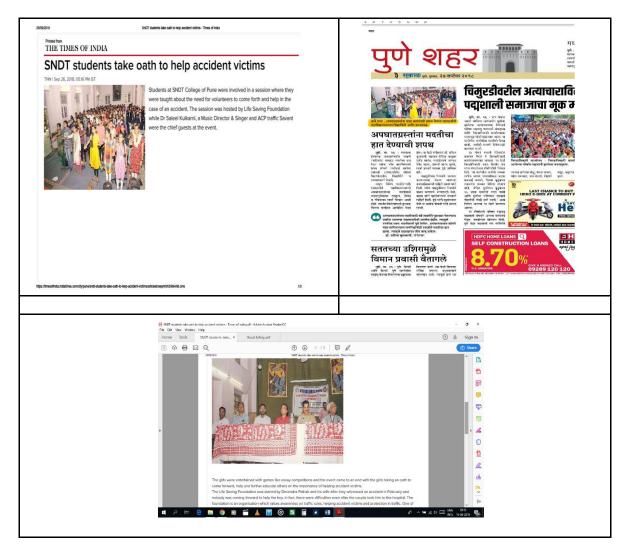

p>th</sup> June, 2018 NSS volunteers participated in workshop on paper bags making and distributed the bags to street hawkers, medical stores as well as warkaries in the vari. They created awareness regarding "Plastic free environment."

- Between 8<sup>th</sup> to 11<sup>th</sup> August 2018 the NSS Department organized Swachha Bharat Abhiyan in the College Campus.
- On 24<sup>th</sup> September, 2018, NSS Department alongwith Life Savings Foundation, Pune jointly organized the Road Safety Mission. Various competitions such as essay, elocution and slogans writing were organized under this mission. The Chief guest for Prize distribution was famous lyricist Shri. Mr. Saleel Kulkarni and Assistant Police Commissioner (Pune Traffic Police) Shri. Rajendra Sawantwere present on this occasion.



- On 26<sup>th</sup> October, 2018 the "Indian Constitution Day" was celebrated. Prof. Vijaykumar Bhawari addressed the volunteers.
- "Surgical Strike Day" was organized on 29<sup>th</sup> September, 2018 to celebrate the valor of the armed forces.

"Rashtriya Ekta Diwas" (National Unity Day) was celebrated on 31<sup>st</sup> October, 201. This day
was celebrated to pay tribute to Sardar Vallabhbhai Patel, the Iron Man of India. He was
instrumental in keeping India united.





- Two NSS volunteers namely Rutuja Patil and Neetu Mahto participated National Integration Camp at Shivaji University, Kolhapur between 15<sup>th</sup> to 21<sup>st</sup> December,2018. These students bagged second prize in Cultural Events.
- The Special Residential Camp was organized at post Ambadvet, Tal. Mulshi