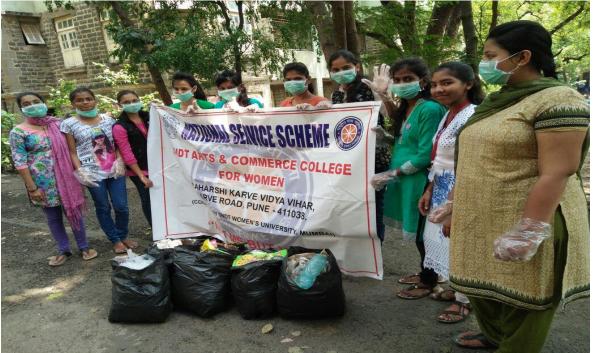

|                                     | In coloboration with Pune                  |                           |         |     |
|-------------------------------------|--------------------------------------------|---------------------------|---------|-----|
| Blood donation                      | Serological Institute                      | Blood donation Camp       | 2019-20 | 23  |
| International Women;s Day           |                                            |                           |         |     |
| Celebration                         | NSS Unit of the College                    | Day Celebration           | 2019-20 | 116 |
|                                     | NSS Unit of the College and                |                           |         |     |
| Sharing of NSS Volunteer            | By Maharastra                              |                           |         |     |
| data to Govt. Of                    | Andhstradha Nirmulan                       | Scheme National Level     |         |     |
| Maharashtra                         | Samiti Rajya Mahila Vibhag                 | Online Training           | 2019-20 | 348 |
|                                     |                                            |                           |         |     |
| Tree Plantation                     | NSS Unit of the College                    | Tree Plantation           | 2019-20 | 50  |
|                                     |                                            |                           | 2015 20 | 50  |
| Health Awareness                    | NSS Unit of the College                    | Health awareness          | 2019-20 | 400 |
|                                     |                                            |                           | 2010.20 |     |
| Awerness about Cleanliness          | NSS Unit of the College                    | Cleanliness               | 2019-20 | 83  |
| Dan an Dag Manhahan                 |                                            | Environmental Related     | 2010 20 | 0.2 |
| Paper Bag Workshop                  | NSS Unit of the College                    | programme                 | 2019-20 | 83  |
|                                     |                                            | Environmental Related     | 2010 20 | 0.2 |
| Financial Literacy Survey           | NSS Unit of the College                    | programme                 | 2019-20 | 83  |
| Road Safety Awarness                | Traffic Police Pune                        | Road Safety awareness     | 2019-20 | 42  |
| Seven Days Special                  | NSS SNDT Women's                           | Swachh Bharat, AIDS       | 2019-20 |     |
| Residential Camp at                 | University and NSS Unit                    | awareness, Gender issues  |         |     |
| Adopted Village Kasar               | Pune                                       | etc. and Social awareness |         |     |
| Amboli Tal Mulashi,Dist             |                                            |                           |         |     |
| Pune                                |                                            |                           |         | 83  |
| NCC                                 |                                            |                           |         |     |
| MEGA SWACHHTA<br>PAKHWADA (NATIONAL |                                            |                           |         |     |
| PAKHWADA (NATIONAL<br>LEVEL)        | 2 MAH GIRLS BT. PUNE                       | SWACHHATA ABHIYAN         | 2019-20 | 105 |
|                                     | 2 MARGINES BI: POINE                       |                           | 2019-20 | 105 |
| Constantia Dall                     |                                            | Environmental related     | 2010 20 | 70  |
| Green India Rally                   | 2 MAH GIRLS BT. PUNE                       | porgramme                 | 2019-20 | 72  |
|                                     |                                            |                           |         |     |
| Hand Wash Day                       | 2 MAH GIRLS BT. PUNE                       | Health awareness          | 2019-20 | 48  |
| Departmental / College Leve         | Extension programme                        |                           |         |     |
|                                     | SNDT Arts and Commerce                     | Women Related Eco         |         |     |
| Pink pouch                          | College , Pune                             | Friendly programme        | 2019-20 | 632 |
|                                     | SNDT Arts and Commerce                     |                           |         |     |
|                                     | College , Pune and Kanya                   |                           |         |     |
| Pink pouch workshop                 | School Pune                                | Eco Friendly programme    | 2019-20 | 359 |
|                                     | SNDT Arts and Commerce                     |                           |         |     |
|                                     | College , Pune and Kanya                   |                           |         |     |
| Eco Friendly Pink Pouches           | School Pune                                | Eco Friendly Pink pouches | 2019-20 | 150 |
| Fund raising for flood              | SNDT Arts and Commerce                     |                           |         |     |
| aftected people of Kolhapur         | College , Pune                             | Fund raising for Flood    | 2019-20 | 44  |
|                                     | SNDT Arts and Commerce                     | awareness programme for   |         |     |
| Organ donation awareness            | College , Pune and ZTCC                    | Orgon Donation            | 2019-20 | 115 |
|                                     |                                            |                           |         |     |
| Music program for CIDLA             | Music Donartmont                           | Entertainment programme   | 2010 20 | E   |
| Music program for CIPLA             | Music Department<br>SNDT Arts and Commerce | for Cancer patient        | 2019-20 | 5   |
|                                     |                                            |                           |         |     |
| Organ donation Awarness             | College , Pune                             | Survey on Organ donation  | 2019-20 | 574 |