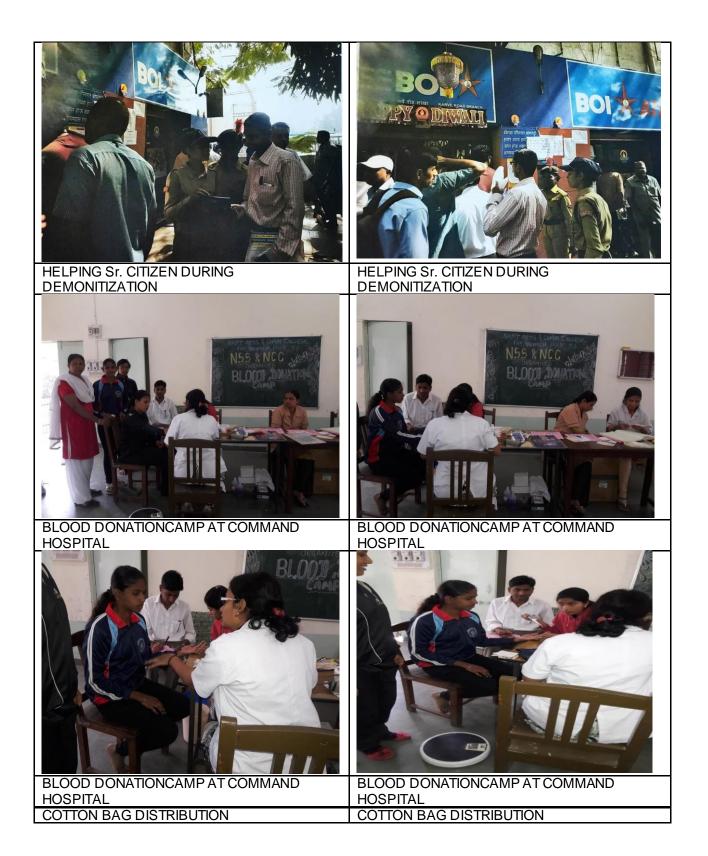

| 2017-18                                 |                            |                                       |         |      |
|-----------------------------------------|----------------------------|---------------------------------------|---------|------|
| Cleaning Campaign at                    |                            |                                       |         |      |
| Historical Place,                       | NSS Unit Pune              |                                       | 2017-18 |      |
| Shanivarwada, Pune.                     |                            | Cleaning Campaign                     |         | 30   |
| ,                                       | NSS SNDT Women's           | Health awareness                      |         |      |
|                                         | University and NSS Unit    |                                       | 2017-18 |      |
| Medical Checkup camp                    | Pune                       |                                       |         | 400  |
|                                         | In collaboration with Pune |                                       |         |      |
|                                         | Serological Institute      |                                       | 2017-18 |      |
| Blood Donation Camp                     | Ser ological institute     | Blood donation Camp                   | 2017 10 | 21   |
| International Women's Day               | NGO Brown Leaf             | Women's Day celebration               | 1       |      |
| with Brown Leaf                         | Foundation and NSS Unit    | women s bay celebration               | 2017-18 |      |
| Foundation                              |                            |                                       |         |      |
| Women Menstrual Health                  |                            | Women Menstrual Health                |         |      |
| delivered                               | Dr. Hemlata Jalgoankar     | delivered                             | 2017-18 | 186  |
|                                         | NSS SNDT Women's           | Oath programme                        |         |      |
| Oath for Quit India                     | University and NSS Unit    | • • • • • • • • • • • • • • • • • • • | 2017-18 |      |
| Movement                                | Pune                       |                                       |         |      |
| Self Defence Workshop                   | Nutan Savera Foundation    | Women Safety                          | 1       |      |
| r i i i i i i i i i i i i i i i i i i i | and Jalota Fouandation     |                                       | 2017-18 |      |
|                                         | Mumbai.                    |                                       |         | 234  |
| Seven Days Special                      | NSS SNDT Women's           | Swachh Bharat, AIDS                   |         |      |
| ResidentialCampat                       | University and NSS Unit    | awareness, Gender issues              | 2017.10 |      |
| Adopted Village Shivre Tal              | Pune                       | etc. and Social awareness             | 2017-18 |      |
| Bhor Dist Pune                          | 1 une                      |                                       |         | 90   |
| NCC                                     |                            |                                       |         |      |
|                                         | NCC Dept of SNDT Arts      |                                       |         |      |
| INTERNATIONAL YOGA DAY                  | and Commerce College for   | Day celebration                       | 2017-18 | 55   |
| INTERNATIONAL TOGA DAT                  | Women, Pune                | Daycecoration                         | 2017-18 | 55   |
|                                         | NCC Dept of SNDT Arts      |                                       |         |      |
| SWACHATAABHIYAN                         | and Commerce College for   | SWACHATA ABHIYAN                      | 2017-18 | 60   |
|                                         | Women, Pune                | 2,                                    | 2017 10 | 00   |
|                                         | NCC Dept of SNDT Arts      |                                       | 1       |      |
| <b>BLOOD DONATION</b>                   | and Commerce College for   | Blood donation awareness              | 2017-18 | 7    |
|                                         | Women, Pune                |                                       |         |      |
|                                         | NCC Dept of SNDT Arts      |                                       | 1       |      |
| CLOTH BAG DISTRIBUTION                  | and Commerce College for   | Socialawareness                       | 2017-18 | 44   |
|                                         | Women, Pune                |                                       |         |      |
|                                         | NCC Dept of SNDT Arts      |                                       |         |      |
| ANTI DRUG RALLY                         | and Commerce College for   | Anti-Drug a wareness                  | 2017-18 | 42   |
|                                         | Women, Pune                | -                                     |         |      |
|                                         | NCC Dept of SNDT Arts and  |                                       |         |      |
| TREE PLANTATION                         | Commerce College for       | Environmental a wareness              | 2017-18 | 15   |
|                                         | Women, Pune                |                                       |         |      |
|                                         | •                          | -                                     | -       | -    |
| 2018-19                                 |                            |                                       |         |      |
|                                         | NCCUSTR                    |                                       | 1       |      |
| Eco friendly Paper bags                 | NSS Unit Pune              |                                       | 2010 10 |      |
| distribution on the occasion            |                            |                                       | 2018-19 | 222  |
| of foundation day                       |                            | Paper bags distribution               |         | 220  |
|                                         | Jagruti Seva Santha,       |                                       |         |      |
|                                         | Janawadi Psychology dept   |                                       |         |      |
| IQ and Aptitude Testing                 | and                        | IQ testing                            | 2018-19 | 39   |
| Departmental / College                  |                            |                                       |         |      |
| Level Extention programme               |                            |                                       |         |      |
| Dialanaaa                               | SNDT Arts and Commerce     |                                       | 2010 10 | (22) |
| Pink pouch                              | College, Pune              | Eco Friendly programme                | 2018-19 | 632  |