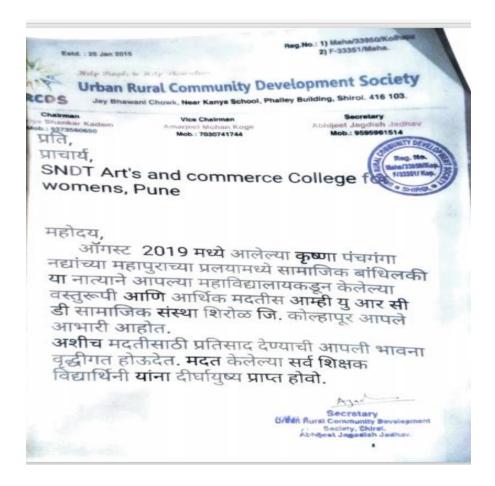

| Inauguration of Camp                                     | 207 |
|----------------------------------------------------------|-----|
| NSS Report of Swachhta Pakhwada                          | 214 |
| College Extension Activities Wise Documents              | 221 |
| Details Help for Flood disaster Documents (2019-2020)    | 221 |
| Pink Pouch Workshop Documents ( 2018-2019)               |     |
| Organ donation awareness programme documents (2019-2020) | 236 |
| Paper Bag Distribution documents (2018-2019)             | 247 |
| Pink pouch Workshop document (2019 -2020)                |     |
| NSS Attendance List 2015-16                              | 274 |
| NSS attendance list 2016-17                              |     |
| NSS Attendance 2017-18                                   |     |
| NSS Attendance 2018-19                                   |     |
| NSS Attendance 2019-20                                   | 310 |

|                                     | In coloboration with Pune                  |                           |         |     |
|-------------------------------------|--------------------------------------------|---------------------------|---------|-----|
| Blood donation                      | Serological Institute                      | Blood donation Camp       | 2019-20 | 23  |
| International Women;s Day           |                                            |                           |         |     |
| Celebration                         | NSS Unit of the College                    | Day Celebration           | 2019-20 | 116 |
|                                     | NSS Unit of the College and                |                           |         |     |
| Sharing of NSS Volunteer            | By Maharastra                              |                           |         |     |
| data to Govt. Of                    | Andhstradha Nirmulan                       | Scheme National Level     |         |     |
| Maharashtra                         | Samiti Rajya Mahila Vibhag                 | Online Training           | 2019-20 | 348 |
|                                     |                                            |                           |         |     |
| Tree Plantation                     | NSS Unit of the College                    | Tree Plantation           | 2019-20 | 50  |
|                                     |                                            |                           | 2015 20 | 50  |
| Health Awareness                    | NSS Unit of the College                    | Health awareness          | 2019-20 | 400 |
|                                     |                                            |                           | 2010.20 |     |
| Awerness about Cleanliness          | NSS Unit of the College                    | Cleanliness               | 2019-20 | 83  |
| Dan an Dag Manhahan                 |                                            | Environmental Related     | 2010 20 | 0.2 |
| Paper Bag Workshop                  | NSS Unit of the College                    | programme                 | 2019-20 | 83  |
|                                     |                                            | Environmental Related     | 2010 20 | 0.2 |
| Financial Literacy Survey           | NSS Unit of the College                    | programme                 | 2019-20 | 83  |
| Road Safety Awarness                | Traffic Police Pune                        | Road Safety awareness     | 2019-20 | 42  |
| Seven Days Special                  | NSS SNDT Women's                           | Swachh Bharat, AIDS       | 2019-20 |     |
| Residential Camp at                 | University and NSS Unit                    | awareness, Gender issues  |         |     |
| Adopted Village Kasar               | Pune                                       | etc. and Social awareness |         |     |
| Amboli Tal Mulashi,Dist             |                                            |                           |         |     |
| Pune                                |                                            |                           |         | 83  |
| NCC                                 |                                            |                           |         |     |
| MEGA SWACHHTA<br>PAKHWADA (NATIONAL |                                            |                           |         |     |
| PAKHWADA (NATIONAL<br>LEVEL)        | 2 MAH GIRLS BT. PUNE                       | SWACHHATA ABHIYAN         | 2019-20 | 105 |
|                                     | 2 MARGINES BI: POINE                       |                           | 2019-20 | 105 |
| Constantia Dall                     |                                            | Environmental related     | 2010 20 | 70  |
| Green India Rally                   | 2 MAH GIRLS BT. PUNE                       | porgramme                 | 2019-20 | 72  |
|                                     |                                            |                           |         |     |
| Hand Wash Day                       | 2 MAH GIRLS BT. PUNE                       | Health awareness          | 2019-20 | 48  |
| Departmental / College Leve         | Extension programme                        |                           |         |     |
|                                     | SNDT Arts and Commerce                     | Women Related Eco         |         |     |
| Pink pouch                          | College , Pune                             | Friendly programme        | 2019-20 | 632 |
|                                     | SNDT Arts and Commerce                     |                           |         |     |
|                                     | College , Pune and Kanya                   |                           |         |     |
| Pink pouch workshop                 | School Pune                                | Eco Friendly programme    | 2019-20 | 359 |
|                                     | SNDT Arts and Commerce                     |                           |         |     |
|                                     | College , Pune and Kanya                   |                           |         |     |
| Eco Friendly Pink Pouches           | School Pune                                | Eco Friendly Pink pouches | 2019-20 | 150 |
| Fund raising for flood              | SNDT Arts and Commerce                     |                           |         |     |
| aftected people of Kolhapur         | College , Pune                             | Fund raising for Flood    | 2019-20 | 44  |
|                                     | SNDT Arts and Commerce                     | awareness programme for   |         |     |
| Organ donation awareness            | College , Pune and ZTCC                    | Orgon Donation            | 2019-20 | 115 |
|                                     |                                            |                           |         |     |
| Music program for CIDLA             | Music Donartmont                           | Entertainment programme   | 2010 20 | E   |
| Music program for CIPLA             | Music Department<br>SNDT Arts and Commerce | for Cancer patient        | 2019-20 | 5   |
|                                     |                                            |                           |         |     |
| Organ donation Awarness             | College , Pune                             | Survey on Organ donation  | 2019-20 | 574 |