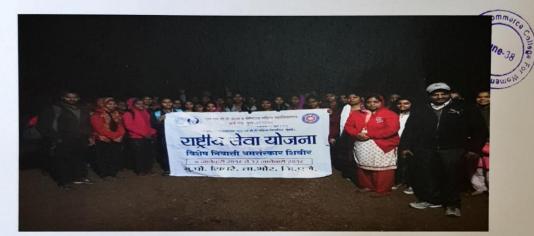

**Gender issues** etc. and/or those organized in collaboration with industry, community and NGOs) during the years

| Name of the activity                                                           | Organizing unit/<br>agency/ collaborating<br>agency                        | Name of the scheme                                                           | Year of<br>the<br>activity | Number of<br>students<br>participated<br>in such<br>activities |
|--------------------------------------------------------------------------------|----------------------------------------------------------------------------|------------------------------------------------------------------------------|----------------------------|----------------------------------------------------------------|
| NSS                                                                            |                                                                            |                                                                              |                            |                                                                |
| Music program                                                                  | Music Department                                                           | Entertainment programme for Orphans                                          | 2015-16                    | 6                                                              |
| Blood donation                                                                 | In collaboration with Pune<br>Serological Institute                        | Blood donation Camp                                                          | 2015-16                    | 20 blood bottles collected                                     |
| International Womens day                                                       | Abivyakti Sanstha and NSS Dept.                                            | Gender discrimination<br>Awareness programme                                 | 2015-16                    | 303                                                            |
| Women Safty programme                                                          | NSS dept and Home Science<br>College, SNDT Women's University,<br>Pune     | Women's Safety                                                               | 2015-16                    | 240                                                            |
| Nirbhaya Case Film Show                                                        | Lokayat Santha and NSS Dept                                                | Women Atrocity                                                               | 2015-16                    | 301                                                            |
| Plastic free India                                                             | NSS dept and Home<br>Science College , SNDT<br>Women's University,<br>Pune | Swacha Bharat Abhiyan                                                        | 2015-16                    | 40                                                             |
| Rakhi Pornima for 40 HIV Positive childern Programm                            | NSS Dept and Gokul Sastha at<br>Bhugaon                                    | Aids Awarness Programm                                                       | 2015-16                    | 28                                                             |
| Servy on droup out student                                                     | NSS Dept and Bhimnagar Vasahat<br>Pune                                     | School Droupout Survey                                                       | 2015-16                    | 9                                                              |
| Safe driving                                                                   | My wings Honda Company and NSS<br>Dept, Pune                               | Safety rules and Training of<br>Safe driving                                 | 2015-16                    | 150                                                            |
| Medical Checkup camp                                                           | NSS SNDT Women's University and<br>NSS Unit Pune                           | Health Awareness                                                             | 2015-16                    | 489                                                            |
| Seven Days Special Residential<br>Camp at Adopted Village<br>Marnevadi         | NSS SNDT Women's University and<br>NSS Unit Pune                           | Swachh Bharat, AIDS<br>awareness, Gender issues<br>etc. and Social Awareness | 2015-16                    | 110                                                            |
| NCC                                                                            |                                                                            |                                                                              |                            |                                                                |
| INTERNATIONAL YOGA DAY                                                         | NCC Dept of SNDt Arts and<br>Commerce College for Women,<br>Pune           | Day celebration                                                              | 2015-16                    | 60                                                             |
| CENTENARY YEAR ACTIVITY (1000<br>CLOTH BAG DISTRIBUTION)                       | NCC Dept of SNDt Arts and<br>Commerce College for Women,<br>Pune           | CENTENARY YEAR<br>Celebration                                                | 2015-16                    | 44                                                             |
| SWACHATA ABHIYAN (90 HOURS)                                                    | NCC Dept of SNDt Arts and<br>Commerce College for Women,<br>Pune           | SWACHATA ABHIYAN                                                             | 2015-16                    | 60                                                             |
| BLOOD DONATION Awareness<br>Programme                                          | NCC Dept of SNDt Arts and<br>Commerce College for Women,<br>Pune           | BLOOD DONATION                                                               | 2015-16                    | 9                                                              |
| TREE PLANTATION                                                                | NCC Dept of SNDt Arts and<br>Commerce College for Women,<br>Pune           | Environmental related<br>prosgramme                                          | 2015-16                    | 21                                                             |
| 2016-17                                                                        | -                                                                          | •                                                                            | -                          | -                                                              |
| International Yoga Day- Yoga<br>Experimental                                   | NSS SNDT Women's University and<br>NSS Unit Pune                           | Yoga Day Celebration                                                         | 2016-17                    | 90                                                             |
| NSS Week- Street Play on Beti<br>Bachav, Road Safety, Swacha<br>Bharat Abhiyan | NSS Unit, Pune                                                             | NSS Week                                                                     | 2016-17                    | 150                                                            |
| Voter Registration and<br>Awareness Programme                                  | NSS Unit Pune                                                              | Awareness programme                                                          | 2016-17                    | 70                                                             |