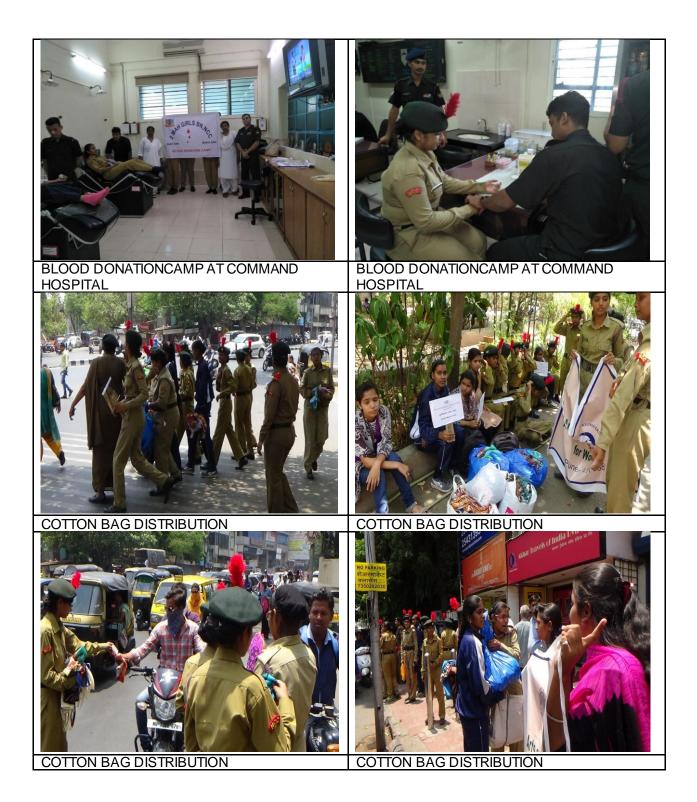

**Gender issues** etc. and/or those organized in collaboration with industry, community and NGOs) during the years

| Name of the activity                                                           | Organizing unit/<br>agency/ collaborating<br>agency                        | Name of the scheme                                                           | Year of<br>the<br>activity | Number of<br>students<br>participated<br>in such<br>activities |
|--------------------------------------------------------------------------------|----------------------------------------------------------------------------|------------------------------------------------------------------------------|----------------------------|----------------------------------------------------------------|
| NSS                                                                            |                                                                            |                                                                              |                            |                                                                |
| Music program                                                                  | Music Department                                                           | Entertainment programme for Orphans                                          | 2015-16                    | 6                                                              |
| Blood donation                                                                 | In collaboration with Pune<br>Serological Institute                        | Blood donation Camp                                                          | 2015-16                    | 20 blood bottles collected                                     |
| International Womens day                                                       | Abivyakti Sanstha and NSS Dept.                                            | Gender discrimination<br>Awareness programme                                 | 2015-16                    | 303                                                            |
| Women Safty programme                                                          | NSS dept and Home Science<br>College, SNDT Women's University,<br>Pune     | Women's Safety                                                               | 2015-16                    | 240                                                            |
| Nirbhaya Case Film Show                                                        | Lokayat Santha and NSS Dept                                                | Women Atrocity                                                               | 2015-16                    | 301                                                            |
| Plastic free India                                                             | NSS dept and Home<br>Science College , SNDT<br>Women's University,<br>Pune | Swacha Bharat Abhiyan                                                        | 2015-16                    | 40                                                             |
| Rakhi Pornima for 40 HIV Positive childern Programm                            | NSS Dept and Gokul Sastha at<br>Bhugaon                                    | Aids Awarness Programm                                                       | 2015-16                    | 28                                                             |
| Servy on droup out student                                                     | NSS Dept and Bhimnagar Vasahat<br>Pune                                     | School Droupout Survey                                                       | 2015-16                    | 9                                                              |
| Safe driving                                                                   | My wings Honda Company and NSS<br>Dept, Pune                               | Safety rules and Training of<br>Safe driving                                 | 2015-16                    | 150                                                            |
| Medical Checkup camp                                                           | NSS SNDT Women's University and<br>NSS Unit Pune                           | Health Awareness                                                             | 2015-16                    | 489                                                            |
| Seven Days Special Residential<br>Camp at Adopted Village<br>Marnevadi         | NSS SNDT Women's University and<br>NSS Unit Pune                           | Swachh Bharat, AIDS<br>awareness, Gender issues<br>etc. and Social Awareness | 2015-16                    | 110                                                            |
| NCC                                                                            |                                                                            |                                                                              |                            |                                                                |
| INTERNATIONAL YOGA DAY                                                         | NCC Dept of SNDt Arts and<br>Commerce College for Women,<br>Pune           | Day celebration                                                              | 2015-16                    | 60                                                             |
| CENTENARY YEAR ACTIVITY (1000<br>CLOTH BAG DISTRIBUTION)                       | NCC Dept of SNDt Arts and<br>Commerce College for Women,<br>Pune           | CENTENARY YEAR<br>Celebration                                                | 2015-16                    | 44                                                             |
| SWACHATA ABHIYAN (90 HOURS)                                                    | NCC Dept of SNDt Arts and<br>Commerce College for Women,<br>Pune           | SWACHATA ABHIYAN                                                             | 2015-16                    | 60                                                             |
| BLOOD DONATION Awareness<br>Programme                                          | NCC Dept of SNDt Arts and<br>Commerce College for Women,<br>Pune           | BLOOD DONATION                                                               | 2015-16                    | 9                                                              |
| TREE PLANTATION                                                                | NCC Dept of SNDt Arts and<br>Commerce College for Women,<br>Pune           | Environmental related<br>prosgramme                                          | 2015-16                    | 21                                                             |
| 2016-17                                                                        | -                                                                          | •                                                                            | -                          | -                                                              |
| International Yoga Day- Yoga<br>Experimental                                   | NSS SNDT Women's University and<br>NSS Unit Pune                           | Yoga Day Celebration                                                         | 2016-17                    | 90                                                             |
| NSS Week- Street Play on Beti<br>Bachav, Road Safety, Swacha<br>Bharat Abhiyan | NSS Unit, Pune                                                             | NSS Week                                                                     | 2016-17                    | 150                                                            |
| Voter Registration and<br>Awareness Programme                                  | NSS Unit Pune                                                              | Awareness programme                                                          | 2016-17                    | 70                                                             |