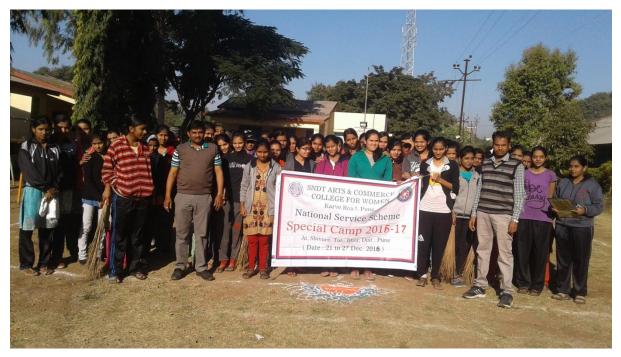

**Gender issues** etc. and/or those organized in collaboration with industry, community and NGOs) during the years

| Name of the activity                                                           | Organizing unit/<br>agency/ collaborating<br>agency                        | Name of the scheme                                                           | Year of<br>the<br>activity | Number of<br>students<br>participated<br>in such<br>activities |
|--------------------------------------------------------------------------------|----------------------------------------------------------------------------|------------------------------------------------------------------------------|----------------------------|----------------------------------------------------------------|
| NSS                                                                            |                                                                            |                                                                              |                            |                                                                |
| Music program                                                                  | Music Department                                                           | Entertainment programme for Orphans                                          | 2015-16                    | 6                                                              |
| Blood donation                                                                 | In collaboration with Pune<br>Serological Institute                        | Blood donation Camp                                                          | 2015-16                    | 20 blood bottles collected                                     |
| International Womens day                                                       | Abivyakti Sanstha and NSS Dept.                                            | Gender discrimination<br>Awareness programme                                 | 2015-16                    | 303                                                            |
| Women Safty programme                                                          | NSS dept and Home Science<br>College, SNDT Women's University,<br>Pune     | Women's Safety                                                               | 2015-16                    | 240                                                            |
| Nirbhaya Case Film Show                                                        | Lokayat Santha and NSS Dept                                                | Women Atrocity                                                               | 2015-16                    | 301                                                            |
| Plastic free India                                                             | NSS dept and Home<br>Science College , SNDT<br>Women's University,<br>Pune | Swacha Bharat Abhiyan                                                        | 2015-16                    | 40                                                             |
| Rakhi Pornima for 40 HIV Positive childern Programm                            | NSS Dept and Gokul Sastha at<br>Bhugaon                                    | Aids Awarness Programm                                                       | 2015-16                    | 28                                                             |
| Servy on droup out student                                                     | NSS Dept and Bhimnagar Vasahat<br>Pune                                     | School Droupout Survey                                                       | 2015-16                    | 9                                                              |
| Safe driving                                                                   | My wings Honda Company and NSS<br>Dept, Pune                               | Safety rules and Training of<br>Safe driving                                 | 2015-16                    | 150                                                            |
| Medical Checkup camp                                                           | NSS SNDT Women's University and<br>NSS Unit Pune                           | Health Awareness                                                             | 2015-16                    | 489                                                            |
| Seven Days Special Residential<br>Camp at Adopted Village<br>Marnevadi         | NSS SNDT Women's University and<br>NSS Unit Pune                           | Swachh Bharat, AIDS<br>awareness, Gender issues<br>etc. and Social Awareness | 2015-16                    | 110                                                            |
| NCC                                                                            |                                                                            |                                                                              |                            |                                                                |
| INTERNATIONAL YOGA DAY                                                         | NCC Dept of SNDt Arts and<br>Commerce College for Women,<br>Pune           | Day celebration                                                              | 2015-16                    | 60                                                             |
| CENTENARY YEAR ACTIVITY (1000<br>CLOTH BAG DISTRIBUTION)                       | NCC Dept of SNDt Arts and<br>Commerce College for Women,<br>Pune           | CENTENARY YEAR<br>Celebration                                                | 2015-16                    | 44                                                             |
| SWACHATA ABHIYAN (90 HOURS)                                                    | NCC Dept of SNDt Arts and<br>Commerce College for Women,<br>Pune           | SWACHATA ABHIYAN                                                             | 2015-16                    | 60                                                             |
| BLOOD DONATION Awareness<br>Programme                                          | NCC Dept of SNDt Arts and<br>Commerce College for Women,<br>Pune           | BLOOD DONATION                                                               | 2015-16                    | 9                                                              |
| TREE PLANTATION                                                                | NCC Dept of SNDt Arts and<br>Commerce College for Women,<br>Pune           | Environmental related<br>prosgramme                                          | 2015-16                    | 21                                                             |
| 2016-17                                                                        | -                                                                          | •                                                                            | -                          | -                                                              |
| International Yoga Day- Yoga<br>Experimental                                   | NSS SNDT Women's University and<br>NSS Unit Pune                           | Yoga Day Celebration                                                         | 2016-17                    | 90                                                             |
| NSS Week- Street Play on Beti<br>Bachav, Road Safety, Swacha<br>Bharat Abhiyan | NSS Unit, Pune                                                             | NSS Week                                                                     | 2016-17                    | 150                                                            |
| Voter Registration and<br>Awareness Programme                                  | NSS Unit Pune                                                              | Awareness programme                                                          | 2016-17                    | 70                                                             |